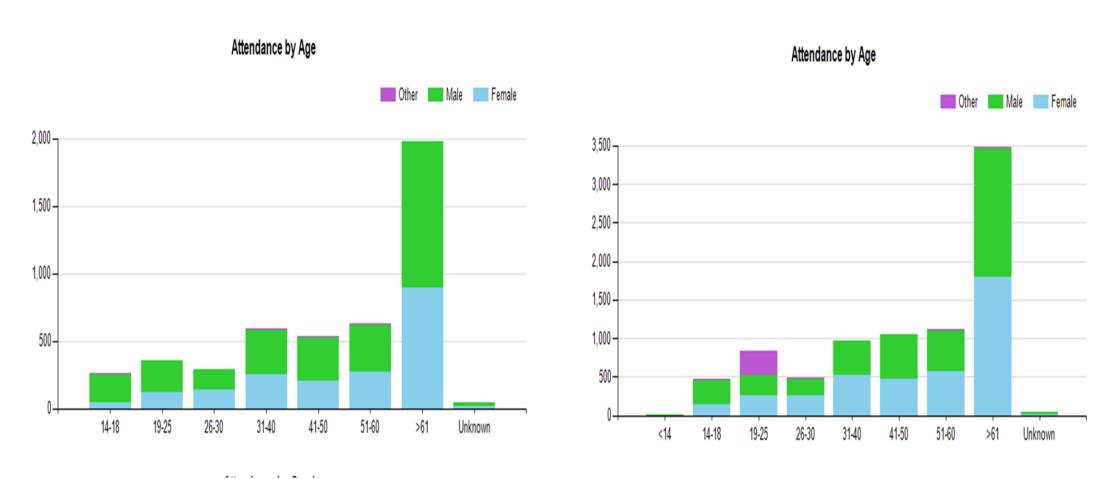

# RAYTOWN SCHOOLS WELLNESS CENTER

#### **ITEMS**

- History of the Wellness Center
- Important Attendance Data
- Jan Financial Comparisons
- Old Equipment vs New Equipment
- Pool Area
- Class Offerings

#### Wellness Center History

Renovation of YMCA

Wellness Center Opened in late November 2015

Care Clinic Addition

Excited Community

## Jan 22 vs 23 (by the Numbers)







4680

8445

# Jan 22 vs 23 (by age)



## Jan 22 vs Present Financials

#### Gross Sales Summary - Raytown Schools Wellness Center (3380)

7/1/2021 - 6/30/2022

|                         | \$ Amount              | %      | Sales Tax | Total        |
|-------------------------|------------------------|--------|-----------|--------------|
| T REVENUE               | \$218,410.00           | -      | \$0.00    | \$218,410.00 |
| BTOTAL - Gross Revenue  | \$220,259.00           | -      | \$0.00    | \$220,259.00 |
| Total Payments Made     | \$220,259.00<br>\$0.00 | 100.0% | \$0.00    | \$220,259.00 |
| Client Credit Purchased |                        |        |           |              |
| Payments                | \$212,892.00           | 96.7%  | \$0.00    | \$212,892.00 |
| Membership              | \$212,872.00           |