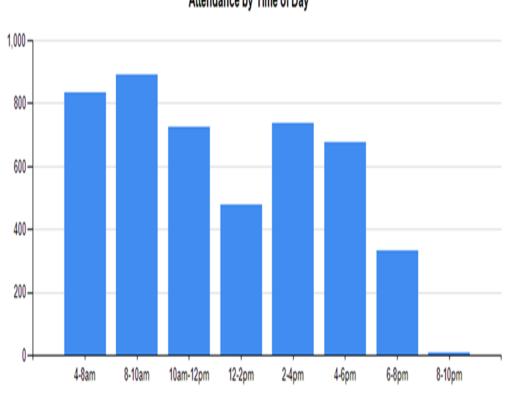

# RAYTOWN SCHOOLS WELLNESS CENTER

#### **ITEMS**

- History of the Wellness Center
- Important Attendance Data
- Jan Financial Comparisons
- Old Equipment vs New Equipment
- Pool Area
- Class Offerings

#### Wellness Center History

Renovation of YMCA

Wellness Center Opened in late November 2015

Care Clinic Addition

Excited Community

## Jan 22 vs 23 (by the Numbers)







4680

8445

# Jan 22 vs 23 (by age)



## Jan 22 vs Present Financials

#### Gross Sales Summary - Raytown Schools Wellness Center (3380)

7/1/2021 - 6/30/2022

|                         | \$ Amount              | %      | Sales Tax | Total        |
|-------------------------|------------------------|--------|-----------|--------------|
| T REVENUE               | \$218,410.00           | -      | \$0.00    | \$218,410.00 |
| BTOTAL - Gross Revenue  | \$220,259.00           | -      | \$0.00    | \$220,259.00 |
| Total Payments Made     | \$220,259.00<br>\$0.00 | 100.0% | \$0.00    | \$220,259.00 |
| Client Credit Purchased |                        |        |           |              |
| Payments                | \$212,892.00           | 96.7%  | \$0.00    | \$212,892.00 |
| Membership