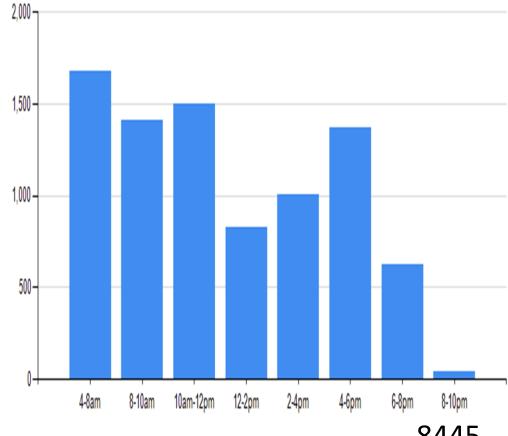

# RAYTOWN SCHOOLS WELLNESS CENTER

#### **ITEMS**

- History of the Wellness Center
- Important Attendance Data
- Jan Financial Comparisons
- Old Equipment vs New Equipment
- Pool Area
- Class Offerings

#### Wellness Center History

Renovation of YMCA

Wellness Center Opened in late November 2015

Care Clinic Addition

Excited Community

## Jan 22 vs 23 (by the Numbers)







4680

8445

# Jan 22 vs 23 (by age)



## Jan 22 vs Present Financials

#### Gross Sales Summary - Raytown Schools Wellness Center (3380)

7/1/2021 - 6/30/2022

|                         | \$ Amount              | %      | Sales Tax | Total        |
|-------------------------|------------------------|--------|-----------|--------------|
| T REVENUE               | \$218,410.00           | -      | \$0.00    | \$218,410.00 |
| BTOTAL - Gross Revenue  | \$220,259.00           | -      | \$0.00    | \$220,259.00 |
| Total Payments Made     | \$220,259.00<br>\$0.00 | 100.0% | \$0.00    | \$220,259.00 |
| Client Credit Purchased |                        |        |           |              |
| Payments                | \$212,892.00           | 96.7%  | \$0.00    | \$212,892.00 |
| Membership