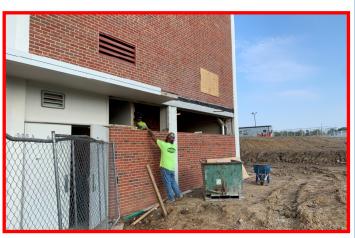

## Raytown South High School Performing Arts Center & Aux Gym Addition WEEKLY PROGRESS REPORT 10/02/2023

**Demo/Masonry Infill at Existing Gym** 

Install of Fence/Turnstile at Football Field

## Last Week: 09/25/23—09/29/23

- Completed fencing at east end of site adjoining football complex
- Demolition of concession stand
- Demolition of windows and louver at east elevation of existing gym
- Completion of shotput pads and javelin pad

## This Week: 10/02/23—10/06/23

- Final grading at shotput/javelin areas as well at site of old concession stand
- Masonry infill of openings on north and east elevation of existing gym
- Preparation for seeding at shotput/ javelin area
- Preparation for sidewalks at north side of site near shotput and old concession stand
- Layout for new transformer/CT cabinets at existing school