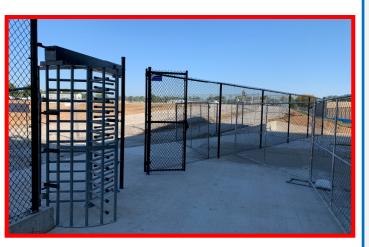

## Raytown South High School Performing Arts Center & Aux Gym Addition WEEKLY PROGRESS REPORT 10/02/2023

**Demo/Masonry Infill at Existing Gym** 

Install of Fence/Turnstile at Football Field

## Last Week: 09/25/23—09/29/23

- Completed fencing at east end of site adjoining football complex
- Demolition of concession stand
- Demolition of windows and louver at east elevation of existing gym
- Completion of shotput pads and javelin pad