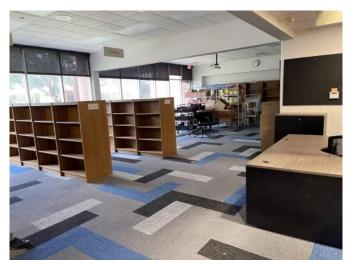

#### Raytown Middle School Interior Renovation

- Flooring installation is in progress in the corridors
- Resinous epoxy wall coating in the corridors is completed
- Media Center Renovation including carpet, paint, and lighting is almost completed
- Lighting replacements throughout are nearly completed
- Gym lighting and paint updates are underway.
- Band, Choir, & Orchestra Room renovations are in progress. Perimeter walls and ceilings are being painted, ceiling clouds will be hung after paint is applied, and lighting is being installed. Acoustical panels and wall graphics will be installed soon.

#### Eastwood Hills | Norfleet | Robinson | Westridge Interior Renovations

- Eastwood flooring material installation in the corridors is in progress; Media Center renovation is completed; Gym paint renovation is underway.
- Westridge corridor floor material installation is nearly complete with Media Center renovation in progress. The renovated Gym paint is completed.
- Norfleet flooring material installation in the corridors is in progress; Media Center renovation is completed; Gym paint renovation is underway.
- Robinson flooring material installation in the corridors is in progress; Media Center renovation is in progress; Gym paint renovation is underway; Resinous epoxy in the corridor is underway
- Wall Graphic installations are planned to begin in the two weeks
- Interior door replacements are underway in all locations and are nearly complete.
- Lighting replacements throughout all locations are nearly completed.

## Photographs RAYTOWN MIDDLE SCHOOL

GYM

MEDIA CENTER

GYM

MEDIA CENTER

BAND ROOM

#### HOLLISANDMILLER.COM

1828 Walnut Street Suite 922 | Kansas City, MO 64108 | 816.442.7700 Missouri | Kansas | Colorado

CORRIDOR

CENTRAL MS ROOF

EASTWOOD MEDIA CENTER

WESTRIDGE CORRIDOR

THREE TRAILS PLAYGROUND