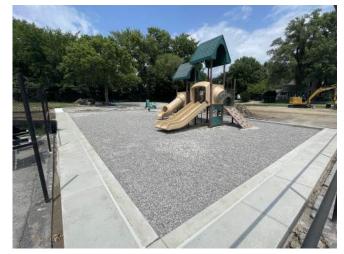

#### Three Trails Preschool Playground

- The uncovered building foundation was removed, as required for the new play equipment.
- New concrete sidewalks and curbs have been installed
- Both play areas are prepared to receive new turf play surfacing

#### HOLLISANDMILLER.COM

1828 Walnut Street Suite 922 | Kansas City, MO 64108 | 816.442.7700 Missouri | Kansas | Colorado

CORRIDOR

CENTRAL MS ROOF

EASTWOOD MEDIA CENTER

WESTRIDGE CORRIDOR

THREE TRAILS PLAYGROUND