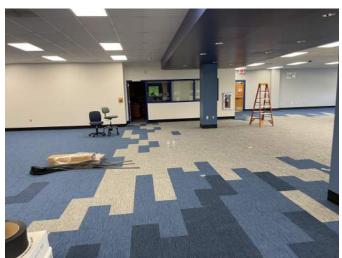

#### Raytown Middle School Interior Renovation

- Flooring installation is in progress in the corridors
- Resinous epoxy wall coating in the corridors is completed
- Media Center Renovation including carpet, paint, and lighting is almost completed
- Lighting replacements throughout are nearly completed
- Gym lighting and paint updates are underway.
- Band, Choir, & Orchestra Room renovations are in progress. Perimeter walls and ceilings are being painted, ceiling clouds will be hung after paint is applied, and lighting is being installed. Acoustical panels and wall graphics will be installed soon.

## Photographs RAYTOWN MIDDLE SCHOOL

GYM

MEDIA CENTER

GYM

MEDIA CENTER

BAND ROOM