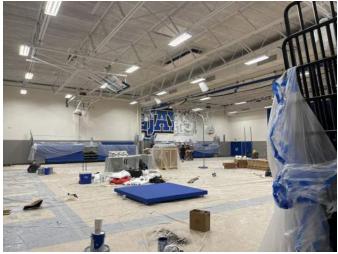

#### Eastwood Hills | Norfleet | Robinson | Westridge Interior Renovations

- Eastwood flooring material installation in the corridors is in progress; Media Center renovation is completed; Gym paint renovation is underway.
- Westridge corridor floor material installation is nearly complete with Media Center renovation in progress. The renovated Gym paint is completed.
- Norfleet flooring material installation in the corridors is in progress; Media Center renovation is completed; Gym paint renovation is underway.
- Robinson flooring material installation in the corridors is in progress; Media Center renovation is in progress; Gym paint renovation is underway; Resinous epoxy in the corridor is underway
- Wall Graphic installations are planned to begin in the two weeks
- Interior door replacements are underway in all locations and are nearly complete.
- Lighting replacements throughout all locations are nearly completed.

WESTRIDGE INTERIOR DOORS

WESTRIDGE GYM

HOLLISANDMILLER.COM

1828 Walnut Street Suite 922 | Kansas City, MO 64108 | 816.442.7700 Missouri | Kansas | Colorado