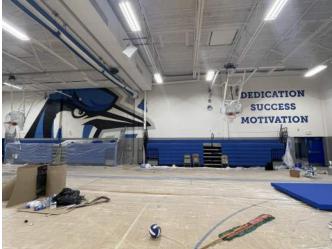

#### Raytown Middle School Interior Renovation

- Flooring installation is in progress in the corridors
- Resinous epoxy wall coating in the corridors is completed
- Media Center Renovation including carpet, paint, and lighting is almost completed
- Lighting replacements throughout are nearly completed
- Gym lighting and paint updates are underway.
- Band, Choir, & Orchestra Room renovations are in progress. Perimeter walls and ceilings are being painted, ceiling clouds will be hung after paint is applied, and lighting is being installed. Acoustical panels and wall graphics will be installed soon.

## Photographs RAYTOWN MIDDLE SCHOOL

GYM

MEDIA CENTER

GYM

MEDIA CENTER

BAND ROOM