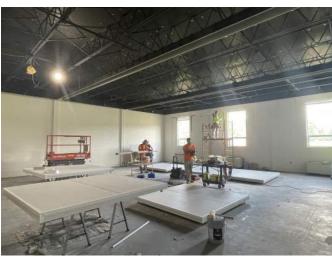

#### Raytown Middle School Interior Renovation

- Flooring installation is in progress in the corridors
- Resinous epoxy wall coating in the corridors is completed
- Media Center Renovation including carpet, paint, and lighting is almost completed
- Lighting replacements throughout are nearly completed
- Gym lighting and paint updates are underway.
- Band, Choir, & Orchestra Room renovations are in progress. Perimeter walls and ceilings are being painted, ceiling clouds will be hung after paint is applied, and lighting is being installed. Acoustical panels and wall graphics will be installed soon.

## Photographs RAYTOWN MIDDLE SCHOOL

GYM

MEDIA CENTER

GYM

MEDIA CENTER

BAND ROOM