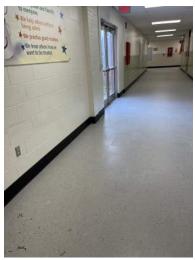

#### Raytown Middle School Interior Renovation

- Flooring installation is in progress in the corridors
- Resinous epoxy wall coating in the corridors is completed
- Media Center Renovation including carpet, paint, and lighting is almost completed
- Lighting replacements throughout are nearly completed
- Gym lighting and paint updates are underway.
- Band, Choir, & Orchestra Room renovations are in progress. Perimeter walls and ceilings are being painted, ceiling clouds will be hung after paint is applied, and lighting is being installed. Acoustical panels and wall graphics will be installed soon.

#### HOLLISANDMILLER.COM

1828 Walnut Street Suite 922 | Kansas City, MO 64108 | 816.442.7700 Missouri | Kansas | Colorado

CORRIDOR

CENTRAL MS ROOF

EASTWOOD MEDIA CENTER

WESTRIDGE CORRIDOR

THREE TRAILS PLAYGROUND