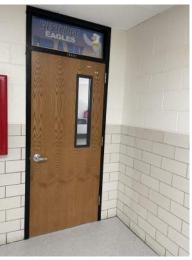

#### Eastwood Hills | Norfleet | Robinson | Westridge Interior Renovations

- Eastwood flooring material installation in the corridors is in progress; Media Center renovation is completed; Gym paint renovation is underway.
- Westridge corridor floor material installation is nearly complete with Media Center renovation in progress. The renovated Gym paint is completed.
- Norfleet flooring material installation in the corridors is in progress; Media Center renovation is completed; Gym paint renovation is underway.
- Robinson flooring material installation in the corridors is in progress; Media Center renovation is in progress; Gym paint renovation is underway; Resinous epoxy in the corridor is underway
- Wall Graphic installations are planned to begin in the two weeks
- Interior door replacements are underway in all locations and are nearly complete.
- Lighting replacements throughout all locations are nearly completed.

WESTRIDGE INTERIOR DOORS

WESTRIDGE GYM

HOLLISANDMILLER.COM

1828 Walnut Street Suite 922 | Kansas City, MO 64108 | 816.442.7700 Missouri | Kansas | Colorado