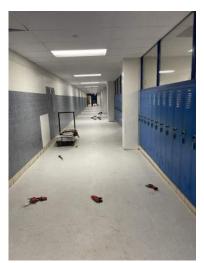

#### Raytown Middle School Interior Renovation

- Flooring installation is in progress in the corridors
- Resinous epoxy wall coating in the corridors is completed
- Media Center Renovation including carpet, paint, and lighting is almost completed
- Lighting replacements throughout are nearly completed
- Gym lighting and paint updates are underway.
- Band, Choir, & Orchestra Room renovations are in progress. Perimeter walls and ceilings are being painted, ceiling clouds will be hung after paint is applied, and lighting is being installed. Acoustical panels and wall graphics will be installed soon.

#### Eastwood Hills | Norfleet | Robinson | Westridge Interior Renovations

- Eastwood flooring material installation in the corridors is in progress; Media Center renovation is completed; Gym paint renovation is underway.
- Westridge corridor floor material installation is nearly complete with Media Center renovation in progress. The renovated Gym paint is completed.
- Norfleet flooring material installation in the corridors is in progress; Media Center renovation is completed; Gym paint renovation is underway.
- Robinson flooring material installation in the corridors is in progress; Media Center renovation is in progress; Gym paint renovation is underway; Resinous epoxy in the corridor is underway
- Wall Graphic installations are planned to begin in the two weeks
- Interior door replacements are underway in all locations and are nearly complete.
- Lighting replacements throughout all locations are nearly completed.

#### HOLLISANDMILLER.COM

1828 Walnut Street Suite 922 | Kansas City, MO 64108 | 816.442.7700 Missouri | Kansas | Colorado

CORRIDOR

CENTRAL MS ROOF

EASTWOOD MEDIA CENTER

WESTRIDGE CORRIDOR

THREE TRAILS PLAYGROUND