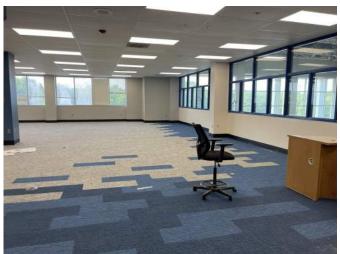

#### Eastwood Hills | Norfleet | Robinson | Westridge Interior Renovations

- Eastwood flooring material installation in the corridors is in progress; Media Center renovation is completed; Gym paint renovation is underway.
- Westridge corridor floor material installation is nearly complete with Media Center renovation in progress. The renovated Gym paint is completed.
- Norfleet flooring material installation in the corridors is in progress; Media Center renovation is completed; Gym paint renovation is underway.
- Robinson flooring material installation in the corridors is in progress; Media Center renovation is in progress; Gym paint renovation is underway; Resinous epoxy in the corridor is underway
- Wall Graphic installations are planned to begin in the two weeks
- Interior door replacements are underway in all locations and are nearly complete.
- Lighting replacements throughout all locations are nearly completed.

## Photographs RAYTOWN MIDDLE SCHOOL

GYM

MEDIA CENTER

GYM

MEDIA CENTER

BAND ROOM