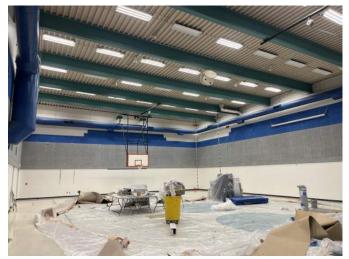

#### Eastwood Hills | Norfleet | Robinson | Westridge Interior Renovations

- Eastwood flooring material installation in the corridors is in progress; Media Center renovation is completed; Gym paint renovation is underway.
- Westridge corridor floor material installation is nearly complete with Media Center renovation in progress. The renovated Gym paint is completed.
- Norfleet flooring material installation in the corridors is in progress; Media Center renovation is completed; Gym paint renovation is underway.
- Robinson flooring material installation in the corridors is in progress; Media Center renovation is in progress; Gym paint renovation is underway; Resinous epoxy in the corridor is underway
- Wall Graphic installations are planned to begin in the two weeks
- Interior door replacements are underway in all locations and are nearly complete.
- Lighting replacements throughout all locations are nearly completed.

WESTRIDGE INTERIOR DOORS

WESTRIDGE GYM

HOLLISANDMILLER.COM

1828 Walnut Street Suite 922 | Kansas City, MO 64108 | 816.442.7700 Missouri | Kansas | Colorado