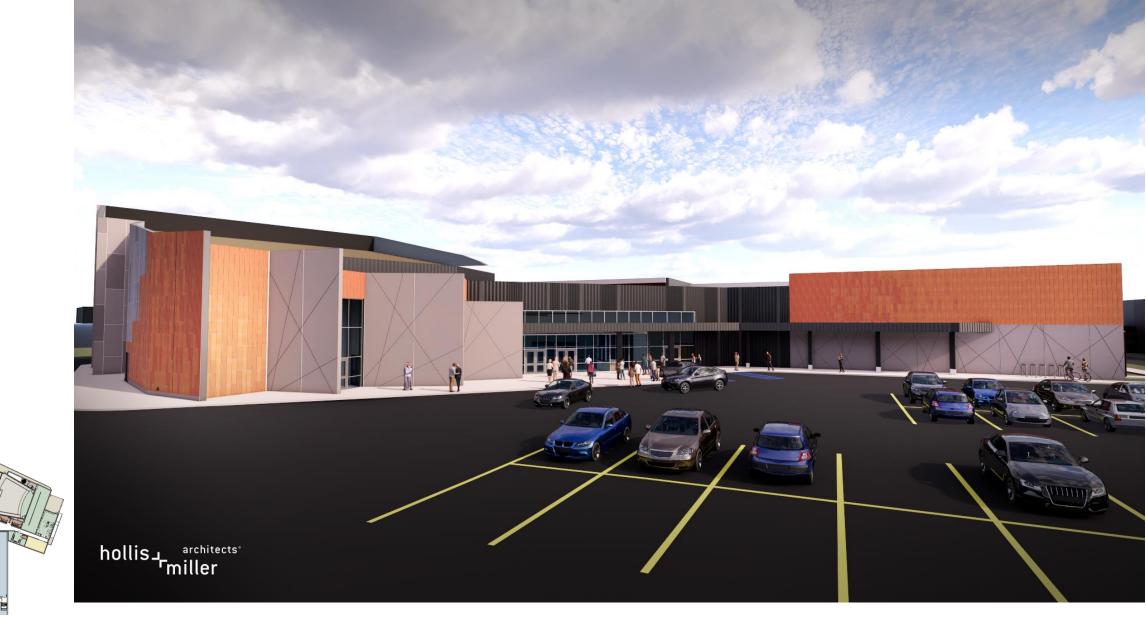

November 2017 South stage wall damage observed

February 2018 Additional movement observed at South stage wall

March 2019– July 2019 South stage wall replacement

October 2019 Board of Education approved the design and documentation for a new

Auditorium and Auxiliary Gym

**December 2019**Movement in West wall observed and reported to the Board

West wall replacement approved

**January 2020 – August 2020** Design and documentation of new Performing Arts Center & Auxiliary Gym

### **Timeline**



# Design Review





## **Design Concept**











### **Design Development**



Allowing plate like forms to shift, defining space with orientation and light









# Plan Views





### **Overall Plan**



**Pre-Function & Auditorium** 





**Auditorium** 









# Exterior Views













# North Exterior and Entry Signage





## **North View**







# **Entry View**





**East & South East** 







### **Material Palette**



# Interior Views







# **Pre-Function**







## **Pre-Function**







**Auditorium** 







**Auditorium** 







### **EGaming**

- Prep for Large Screen Projection, Multiple
- Prep for Upgraded Audio & Technology

### **Speakers - Training - Seminars**

- Multi-Purpose Space
- Flexible Seating or Fixed Seating

### **Flex Seating**

- Tiered platforms for modifiable spaces
- Flexible seating arrangements
- Multiple class & activity use

# **Forward Thinking Spaces**







**Gym Corridor South** 







**Gym Corridor Collaboration Space** 





Aux Gym



Aux Gym



# thank

you!!!