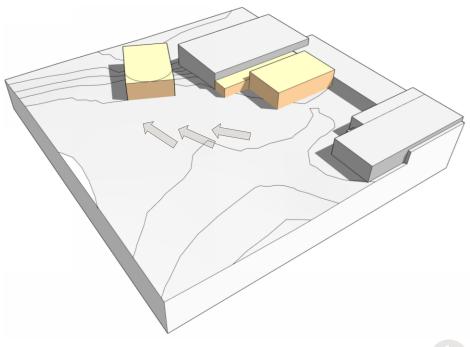

## **Design Concept**

### **Design Development**

Allowing plate like forms to shift, defining space with orientation and light