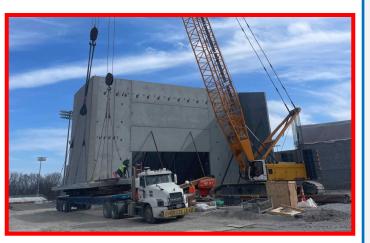

## Raytown South High School PAC and Auxiliary Gym WEEKLY PROGRESS REPORT 3/04/2024

Precast Erection East Elevation of PAC

**Precast Panel Erection at Stage** 

Last Week: 02/26-03/01

- Scene Shop, Stage, and West side of the Auditorium
- Welding of joist clips in preparation for steel erection at the South and East sides of the Performing Arts Center

## Next Week: 03/04-03/08

- Steel delivery for Performing Arts Center
- Install of lintel beam and CMU at South side of Scene Shop
- Begin Steel Joist Install at South and East sides of Performing Arts Center
- Continuation of precast install at the North and West elevations of the Performing Arts Center