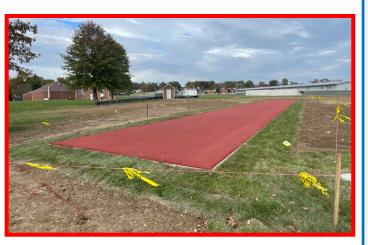

## Last Week: 10/30—11/03

- Completion of phase 1 of concrete piers (60% of PAC piers)
- Install of Javelin Base Surfacing
- Place concrete at footings at southeast corner of PAC along C and A' line
- Excavate for footings at east side of PAC east of 4' line

## Next Week: 11/06- 11/10

- Install of rebar and placement of footings at east side of PAC, east of 4' line
- · Final surfacing of javelin pad
- Set transformer and CT cabinet pads
- Begin rebar at concrete walls along C and A' line