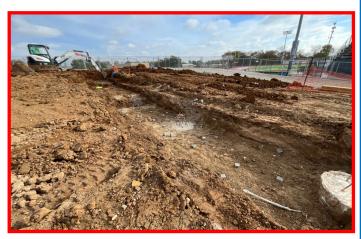

## Raytown South High School PAC and Auxiliary Gym WEEKLY PROGRESS REPORT 10/06/23

**Excavate Footings East of 4' Line** 

Install of Javelin Surfacing Base Layer

## Last Week: 10/30—11/03

- Completion of phase 1 of concrete piers (60% of PAC piers)
- Install of Javelin Base Surfacing
- Place concrete at footings at southeast corner of PAC along C and A' line
- Excavate for footings at east side of PAC east of 4' line

## Next Week: 11/06- 11/10

- Install of rebar and placement of footings at east side of PAC, east of 4' line
- · Final surfacing of javelin pad
- Set transformer and CT cabinet pads
- Begin rebar at concrete walls along C and A' line