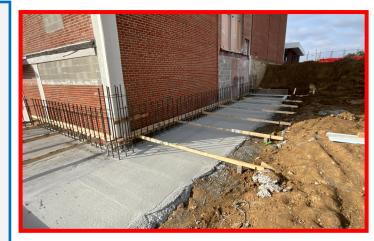

## Last Week: 10/30—11/03

- Completion of phase 1 of concrete piers (60% of PAC piers)
- Install of Javelin Base Surfacing
- Place concrete at footings at southeast corner of PAC along C and A' line
- Excavate for footings at east side of PAC east of 4' line

## **Weather Days this week:**

 (1) Day, Monday 10/30 due to muddy conditions from recent rain

Concrete Footing Along C and A' Line

**Placement of Concrete Footings** 