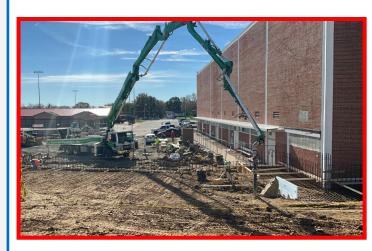

## Last Week: 10/30—11/03

- Completion of phase 1 of concrete piers (60% of PAC piers)
- Install of Javelin Base Surfacing
- Place concrete at footings at southeast corner of PAC along C and A' line
- Excavate for footings at east side of PAC east of 4' line

## **Weather Days this week:**

 (1) Day, Monday 10/30 due to muddy conditions from recent rain

Concrete Footing Along C and A' Line

**Placement of Concrete Footings** 