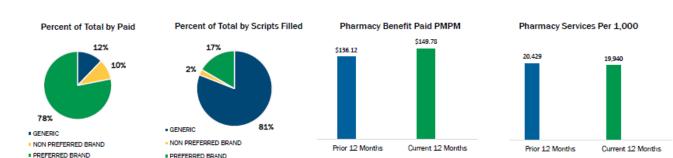

#### PHARMACY UTILIZATION BY DRUG TIER SUMMARY | October 2022 - September 2023

| Drug Tier     | Scripts Filled | % of Total<br>Scripts Filled | Paid        | % of Total<br>Paid | Paid Per Fill | Average Member<br>Responsibility |
|---------------|----------------|------------------------------|-------------|--------------------|---------------|----------------------------------|
| Generic       | 10,120         | 81.0%                        | \$285,588   | 12.2%              | \$28.22       | \$12.08                          |
| Preferred     | 2,082          | 16.7%                        | \$1,826,147 | 78.1%              | \$877.11      | \$53.46                          |
| Non-Preferred | 297            | 2.4%                         | \$226,739   | 9.7%               | \$763.43      | \$93.32                          |