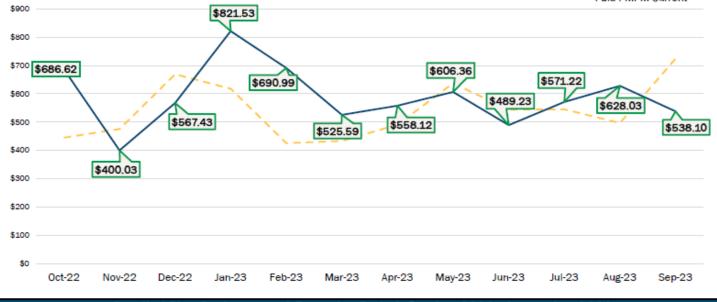

# Dashboard 10/1/22 through 9/30/23 /CBIZ

|                                   | PRIOR 12 MONTHS<br>October 2021 - September 2022 |         |         | CURR<br>October 20 | PMPM Trend |         |            |
|-----------------------------------|--------------------------------------------------|---------|---------|--------------------|------------|---------|------------|
|                                   | Subscribers                                      | Members | РМРМ    | Subscribers        | Members    | РМРМ    |            |
| Summary                           | 1,168                                            | 1,360   | \$542   | 1,111              | 1,295      | \$591   | 9%         |
| Less Claims Over Pooling          | 1,168                                            | 1,360   | \$522   | 1,111              | 1,295      | \$550   | 5%         |
| Active                            | 1,108                                            | 1,290   | \$478   | 1,061              | 1,234      | \$524   | 10%        |
| Retirees under 65                 | 39                                               | 45      | \$2,046 | 33                 | 41         | \$2,339 | 14%        |
| Retirees 65 and Over              | 19                                               | 22      | \$874   | 15                 | 17         | \$844   | -3%        |
| COBRA                             | 3                                                | 3       | \$3,312 | 2                  | 3          | \$2,555 | -23%       |
|                                   | Subscribers                                      | Members | РМРМ    | Subscribers        | Members    | РМРМ    | PMPM Trend |
| \$1000 PPO Buy-Up PCB (5114)      | 12                                               | 17      | \$1,112 | 7                  | 8          | \$904   | -19%       |
| \$1500 PPO Buy-Up PCB (5115)      | 41                                               | 54      | \$867   | 41                 | 59         | \$663   | -24%       |
| \$2500 PPO Base PCB (5116)        | 552                                              | 651     | \$571   | 500                | 594        | \$588   | 3%         |
| \$2800 BlueSaver QHDHP PCB (HE74) | 564                                              | 638     | \$470   | 563                | 634        | \$582   | 24%        |

12 Months Claims Paid Per Member Per Month

- - Paid PMPM Prior ----- Paid PMPM Current

| Detailed Plan Performance   Reporting Period: October 2022 - September 2023 |                                                                         |          |     |             |             |  |  |  |  |
|-----------------------------------------------------------------------------|-------------------------------------------------------------------------|----------|-----|-------------|-------------|--|--|--|--|
|                                                                             | Medical Paid Medical Value Capitation Pharmacy Paid Total Paid Payments |          |     |             |             |  |  |  |  |
| Summary                                                                     | \$6,794,957                                                             | \$53,420 | \$0 | \$2,327,366 | \$9,175,743 |  |  |  |  |