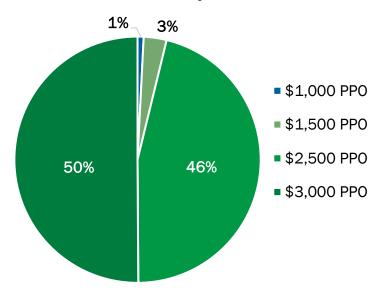

# 7-1-23 Open Enrollment Review

| HEALTH PLAN SHIFT SUMMARY                                  |     |     |     |  |  |  |  |  |  |  |
|------------------------------------------------------------|-----|-----|-----|--|--|--|--|--|--|--|
| Plan (Number of<br>Subscribers)July 2021July 2022July 2023 |     |     |     |  |  |  |  |  |  |  |
| \$1,000 PPO (Closed)                                       | 13  | 10  | 8   |  |  |  |  |  |  |  |
| \$1,500 PPO                                                | 45  | 40  | 41  |  |  |  |  |  |  |  |
| \$2500 PPO                                                 | 543 | 533 | 509 |  |  |  |  |  |  |  |
| \$3000 HDHP                                                | 562 | 576 | 566 |  |  |  |  |  |  |  |
| Total 1,163 1,159 1,124                                    |     |     |     |  |  |  |  |  |  |  |
| % In Consumer Driven Plan                                  | 48% | 50% | 50% |  |  |  |  |  |  |  |

### OVERALL ENROLLMENT

 Enrollment decreased by 39 or 3.4% over the last three years

### **ENROLLMENT BY PLAN**

 The enrollment shift increased participation in consumer driven plan option by 0% and a 3-year enrollment shift of 2%

**Enrollment % by Plan** 