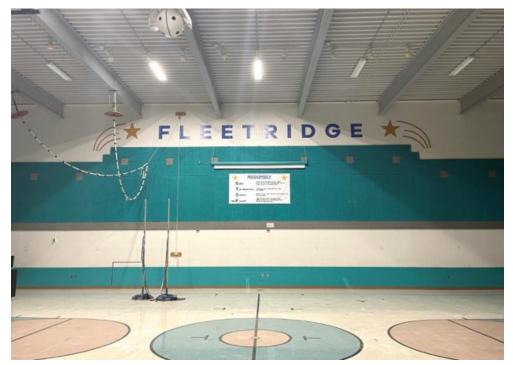

## 2021 Building Upgrades

Northwood All interior improvements are complete.

Fleetridge Elementary All improvements are completed.

The concrete patch near the counseling offices will be repaired during Christmas Break.

Raytown MS Entry Graphics & Revised Framed Entry (Colors to be revised and reinstalled)

Raytown MS Secure Guided Entry Vestibule

Fleetridge Entry Graphics

Fleetridge Gym Graphics

Fleetridge Media Center

Fleetridge Green Screen – Media Center