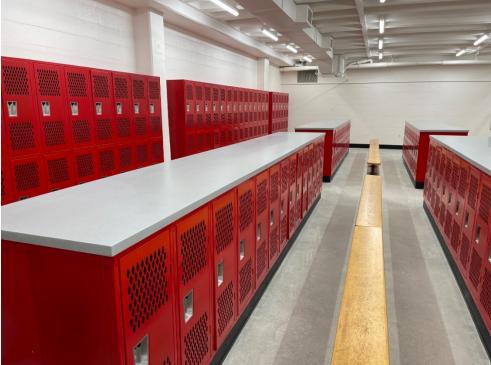

## Raytown South High School Renovation

Locker Rooms, Media Center, Band & Choir, and Gymnasium are completed. Final installations of thresholds in the locker rooms have been ordered and will be installed after hours.

## Raytown High School Scoreboard Installation

The installation of the new scoreboard is completed.

hollis \_ architects<sup>®</sup> miller

Raytown South High School Gym

Raytown South High School Locker Rooms