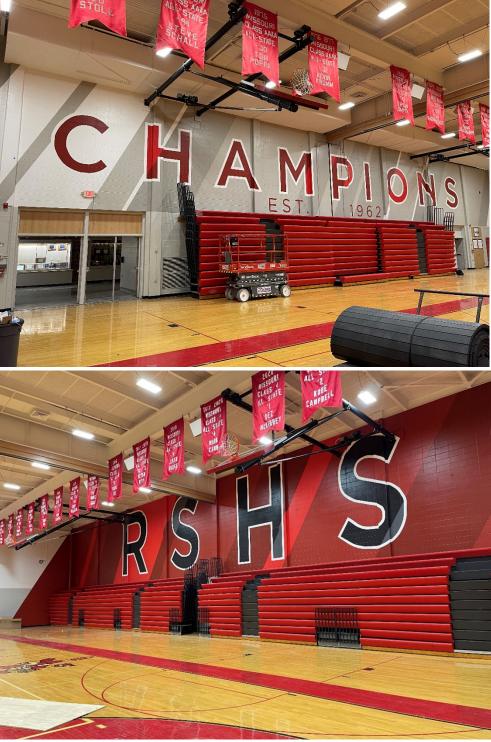

## Raytown South High School Renovation

Locker Rooms, Media Center, Band & Choir, and Gymnasium are completed. Final installations of thresholds in the locker rooms have been ordered and will be installed after hours.

## Raytown High School Scoreboard Installation

The installation of the new scoreboard is completed.

hollis \_ architects<sup>®</sup> miller

Raytown South High School Gym

Raytown South High School Locker Rooms