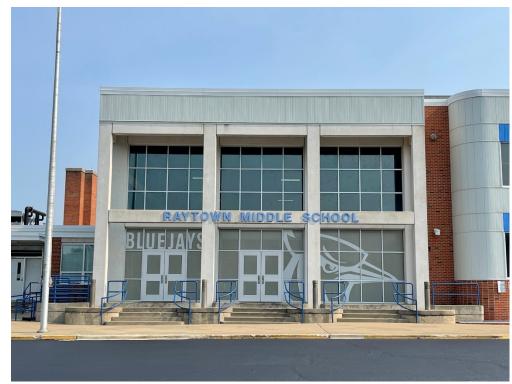

Eastwood All improvements are completed.

Robinson All improvements are completed.

Raytown MS All improvements are completed. Revised entry glass graphics will be installed after hours in the next few weeks.