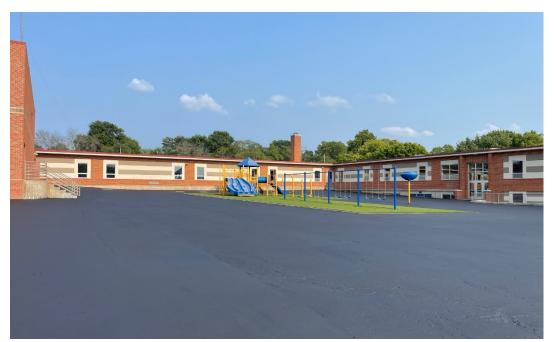

Eastwood Playground Turf and Resurfaced Asphalt

Robinson Playground Turf and Resurfaced Asphalt