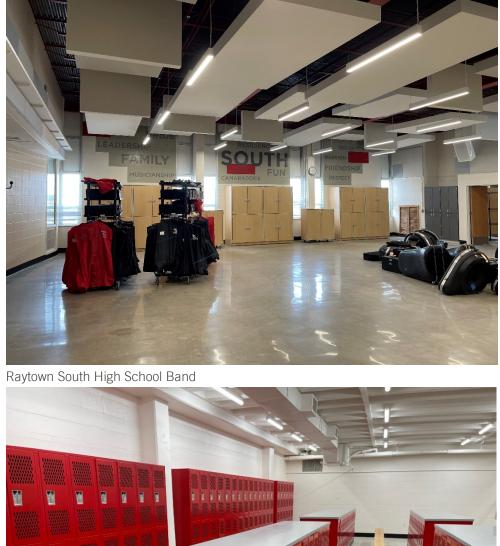

## Raytown South High School Renovation

Locker Rooms, Media Center, Band & Choir, and Gymnasium are completed. Final installations of thresholds in the locker rooms have been ordered and will be installed after hours.

## Raytown High School Scoreboard Installation

The installation of the new scoreboard is completed.

hollis \_ architects<sup>®</sup> miller

Raytown South High School Gym

Raytown South High School Locker Rooms