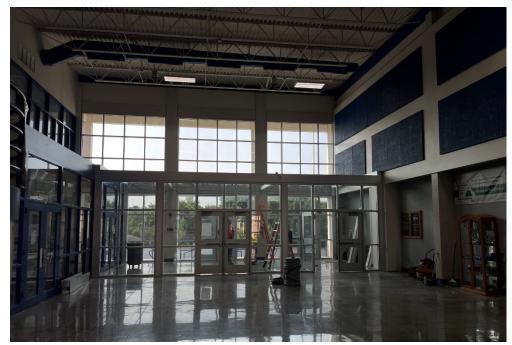

Eastwood All improvements are completed.

Robinson All improvements are completed.

Raytown MS All improvements are completed. Revised entry glass graphics will be installed after hours in the next few weeks.

Raytown MS Entry Graphics & Revised Framed Entry (Colors to be revised and reinstalled)

Raytown MS Secure Guided Entry Vestibule

Fleetridge Entry Graphics

Fleetridge Gym Graphics

Fleetridge Media Center

Fleetridge Green Screen – Media Center