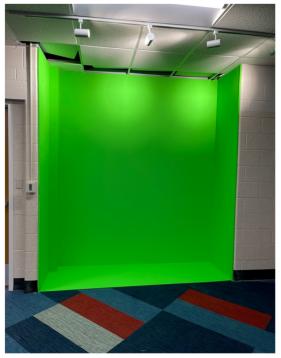

Raytown MS Entry Graphics & Revised Framed Entry (Colors to be revised and reinstalled)

Raytown MS Secure Guided Entry Vestibule

Fleetridge Entry Graphics

Fleetridge Gym Graphics

Fleetridge Media Center

Fleetridge Green Screen – Media Center