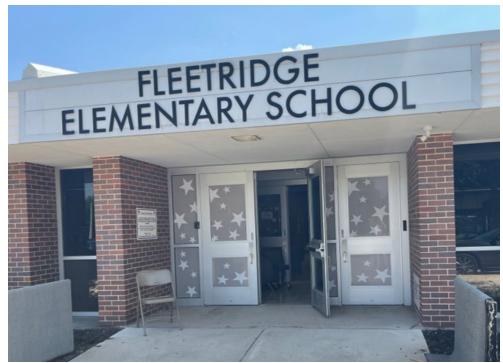

## 2021 Building Upgrades

Northwood All interior improvements are complete.

Fleetridge Elementary All improvements are completed.

The concrete patch near the counseling offices will be repaired during Christmas Break.

Raytown MS Entry Graphics & Revised Framed Entry (Colors to be revised and reinstalled)

Raytown MS Secure Guided Entry Vestibule

Fleetridge Entry Graphics

Fleetridge Gym Graphics

Fleetridge Media Center

Fleetridge Green Screen – Media Center