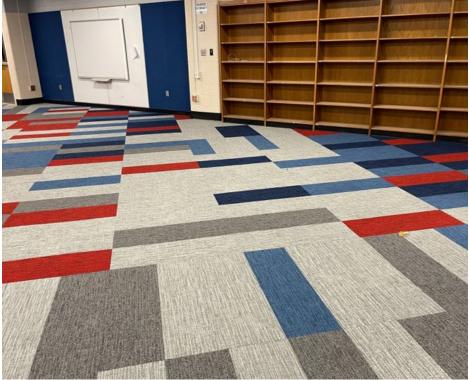

Raytown MS Entry Graphics & Revised Framed Entry (Colors to be revised and reinstalled)

Raytown MS Secure Guided Entry Vestibule

Fleetridge Entry Graphics

Fleetridge Gym Graphics

Fleetridge Media Center

Fleetridge Green Screen – Media Center