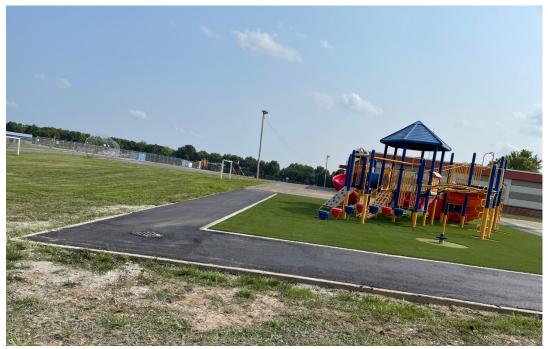

Eastwood Playground Turf and Resurfaced Asphalt

Robinson Playground Turf and Resurfaced Asphalt