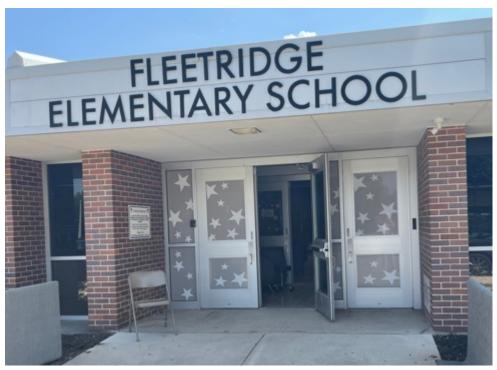

### Fleetridge Elementary

Floor polishing is completed, the media center carpeting and finish upgrades are completed. Installation of new doors and hardware are being finalized. The interior gym wall graphics and entry glass graphics have been installed.

Raytown South High School Media Center Finishes

Raytown South High School Locker Room Renovations

Fleetridge Elementary School Entry Glass Graphics

Fleetridge Media Center Finishes