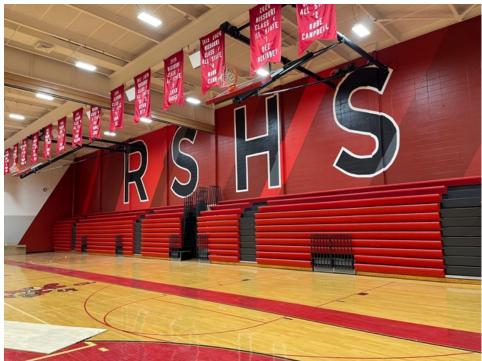

## Raytown South High School Renovation

Installation of new finishes are completed in the Media Center, and Gymnasium. Final installations and cleaning in the locker rooms, band, and choir rooms are underway.

Raytown South High School Score Board Installation

Raytown High School Score Board Installation

Raytown South High School Gym Paint Design Installation

Raytown South High School Band Finish Installation

Raytown South High School Choir Wall Graphic Installation