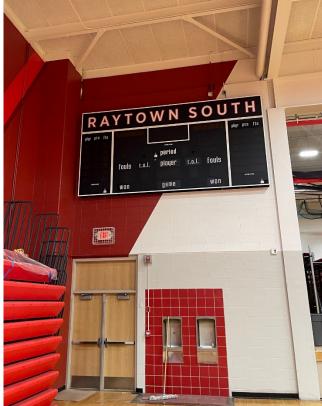

New polished concrete floors nearing completion in several areas.

The installation of the new scoreboard is completed. Commissioning, programming, and training will take place over the next couple weeks prior to the start of school.

# Raytown HS Scoreboard Installation

The installation of the new scoreboard is completed. Commissioning, programming, and training will take place over the next couple weeks prior to the start of school.

Raytown South High School Score Board Installation

Raytown High School Score Board Installation

Raytown South High School Gym Paint Design Installation

Raytown South High School Band Finish Installation

Raytown South High School Choir Wall Graphic Installation