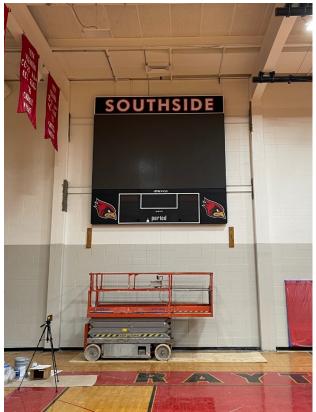

New polished concrete floors nearing completion in several areas.

The installation of the new scoreboard is completed. Commissioning, programming, and training will take place over the next couple weeks prior to the start of school.

# Raytown HS Scoreboard Installation

The installation of the new scoreboard is completed. Commissioning, programming, and training will take place over the next couple weeks prior to the start of school.

Raytown South High School Score Board Installation

Raytown High School Score Board Installation

Raytown South High School Gym Paint Design Installation

Raytown South High School Band Finish Installation

Raytown South High School Choir Wall Graphic Installation