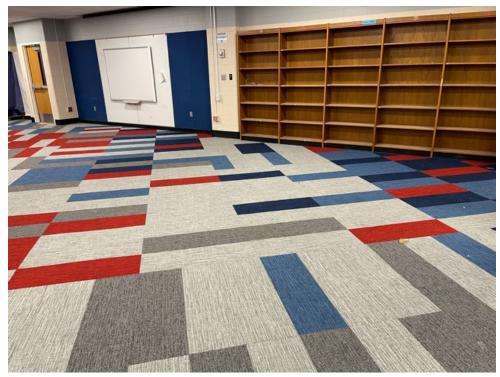

### Fleetridge Elementary

Floor polishing is completed, the media center carpeting and finish upgrades are completed. Installation of new doors and hardware are being finalized. The interior gym wall graphics and entry glass graphics have been installed.

Raytown South High School Media Center Finishes

Raytown South High School Locker Room Renovations

Fleetridge Elementary School Entry Glass Graphics

Fleetridge Media Center Finishes