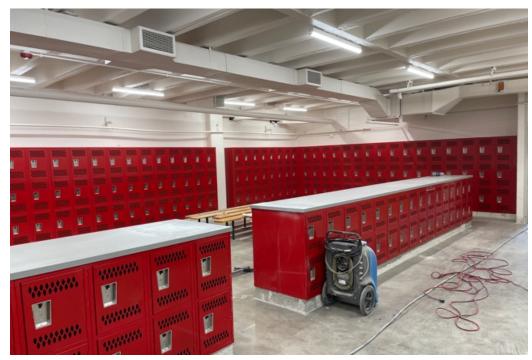

## Raytown South High School Renovation

Installation of new finishes are completed in the Media Center, and Gymnasium. Final installations and cleaning in the locker rooms, band, and choir rooms are underway.

Raytown South High School Media Center Finishes

Raytown South High School Locker Room Renovations

Fleetridge Elementary School Entry Glass Graphics

Fleetridge Media Center Finishes