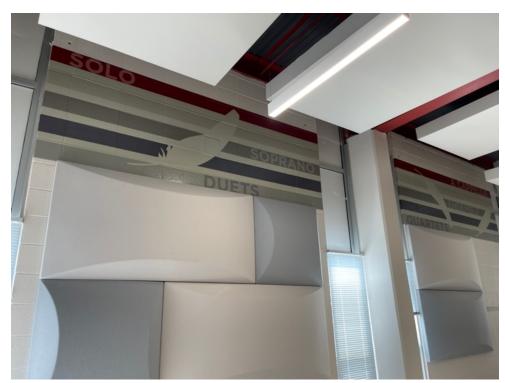

## Raytown South High School Renovation

Installation of new finishes are completed in the Media Center, and Gymnasium. Final installations and cleaning in the locker rooms, band, and choir rooms are underway.

Raytown South High School Score Board Installation

Raytown High School Score Board Installation

Raytown South High School Gym Paint Design Installation

Raytown South High School Band Finish Installation

Raytown South High School Choir Wall Graphic Installation