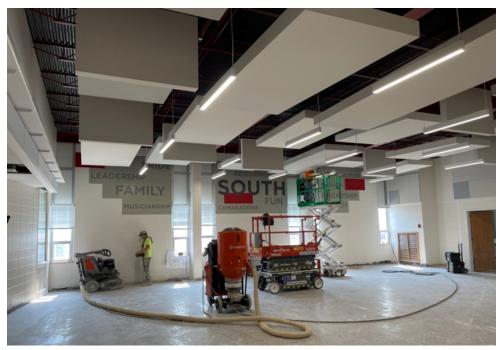

## Raytown South High School Renovation

Installation of new finishes are completed in the Media Center, and Gymnasium. Final installations and cleaning in the locker rooms, band, and choir rooms are underway.