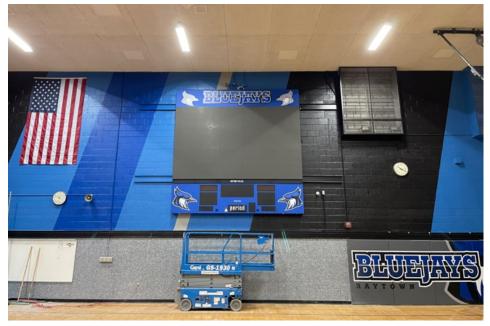

# Raytown HS Scoreboard Installation

The installation of the new scoreboard is completed. Commissioning, programming, and training will take place over the next couple weeks prior to the start of school.

Raytown South High School Score Board Installation

Raytown High School Score Board Installation

Raytown South High School Gym Paint Design Installation

Raytown South High School Band Finish Installation

Raytown South High School Choir Wall Graphic Installation