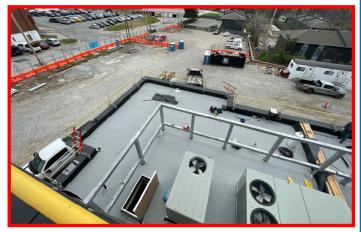

# Raytown High School New Auxiliary Gym WEEKLY PROGRESS REPORT 04/01/2024

RTUs Installed and Cap Sheet Install @ Low Roof

**CMU Wall and Seismic Bracing Install** 

## Last Week: 03/25 - 03/29

- Install cap sheet at gym roof
- Completion of CMU Walls
- Install of steel seismic bracing
- MEP overhead rough in
- Install of RTUs at roof

## This Week: 04/01 - 04/05

- Install cap sheet at low roof
- Install of metal coping cap throughout
- MEP overhead rough in
- Interior Metal Framing Install
- Prep and Install transformer pad