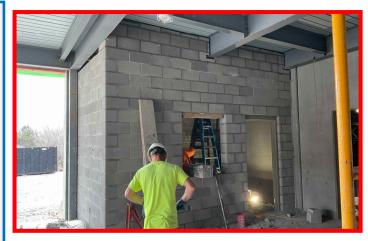

# Raytown High School New Auxiliary Gym WEEKLY PROGRESS REPORT 04/01/2024





RTUs Installed and Cap Sheet Install @ Low Roof



**CMU Wall and Seismic Bracing Install** 



## Last Week: 03/25 - 03/29

- Install cap sheet at gym roof
- Completion of CMU Walls
- Install of steel seismic bracing
- MEP overhead rough in
- Install of RTUs at roof

## This Week: 04/01 - 04/05

- Install cap sheet at low roof
- Install of metal coping cap throughout
- MEP overhead rough in
- Interior Metal Framing Install
- Prep and Install transformer pad

## Weather Days:

(1) Monday (03/25)



**Completion of CMU Wall Install** 



### Overhead Rough In at Gym