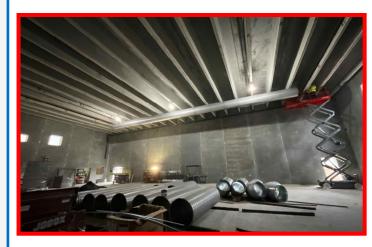

# Raytown High School New Auxiliary Gym WEEKLY PROGRESS REPORT 04/01/2024





RTUs Installed and Cap Sheet Install @ Low Roof



**CMU Wall and Seismic Bracing Install** 



## Last Week: 03/25 - 03/29

- Install cap sheet at gym roof
- Completion of CMU Walls
- Install of steel seismic bracing
- MEP overhead rough in
- Install of RTUs at roof

## This Week: 04/01 - 04/05

- Install cap sheet at low roof
- Install of metal coping cap throughout
- MEP overhead rough in
- Interior Metal Framing Install
- Prep and Install transformer pad

## Weather Days:

(1) Monday (03/25)



**Completion of CMU Wall Install** 



### Overhead Rough In at Gym