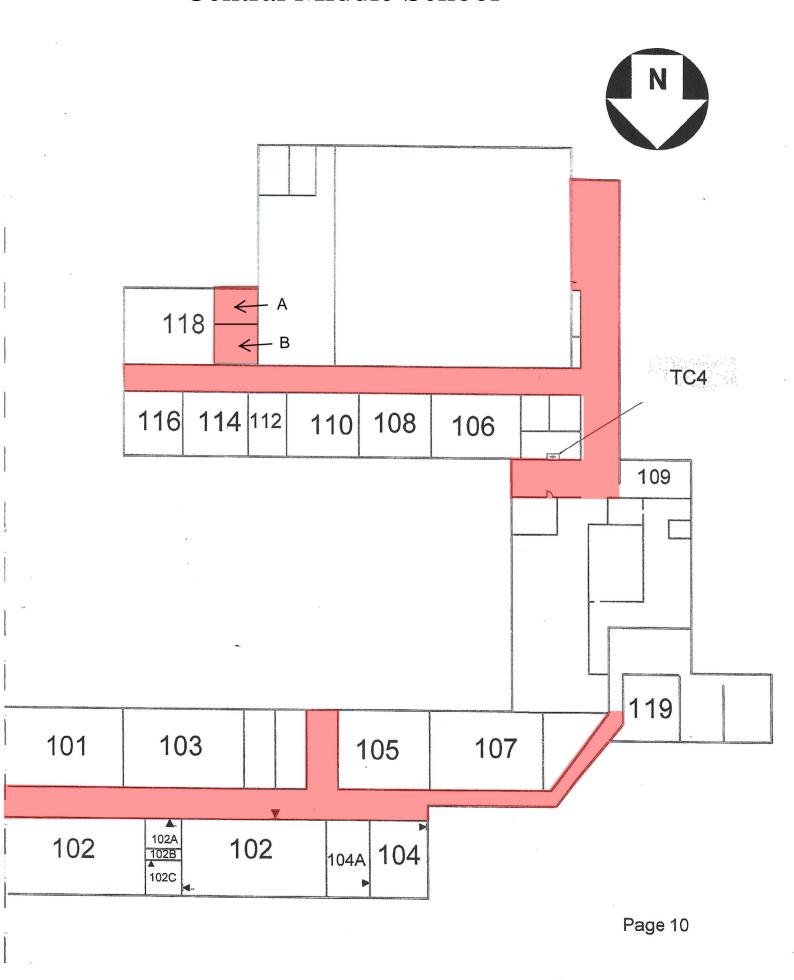

#### SECTION 00100 BID SOLICITATION

PROJECT: Raytown Quality Schools - "Asbestos Abatement"

Central Middle School 10601 East 59<sup>th</sup> Street Raytown, Missouri 64133

Southwood Elementary 8015 Raytown Road Raytown, Missouri 64138

Northwood Elementary 4400 Sterling Avenue Kansas City, Missouri 64133

OWNER: Raytown Quality Schools

5911 Blue Ridge Boulevard Raytown, Missouri 64133

**CONSULTANT:** Axiom Service Professionals

PO Box 47166

Kansas City, Missouri 64188

Laurel Hills Elementary 5401 Lane Avenue Raytown, Missouri 64133

Spring Valley Elementary 8838 East 83<sup>rd</sup> Street Raytown, Missouri 64138

Contractors are invited to submit a lump sum bid, on Bid Form provided, for a General Contract under seal to Owner, at the main receptionist desk at the office of the Raytown Quality Schools at 5911 Blue Ridge Boulevard, Raytown, Missouri 64133 before 10:00 a.m. local time on Thursday, March 10, 2022 for the above project. Bids received after this time will not be accepted. Mark envelopes "ASBESTOS ABATEMENT" Raytown Quality Schools.