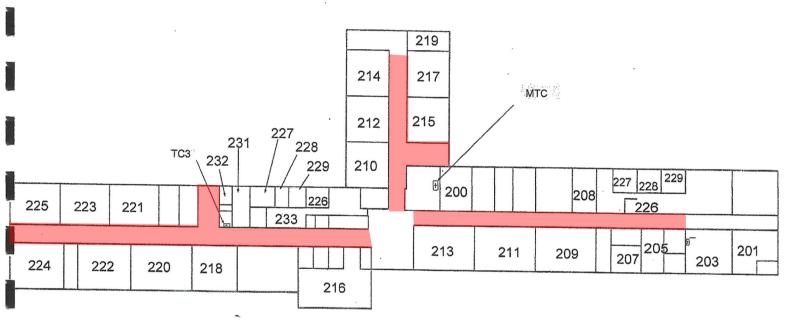

#### SECTION 00100 BID SOLICITATION

PROJECT: Raytown Quality Schools - "Asbestos Abatement"

Central Middle School 10601 East 59<sup>th</sup> Street Raytown, Missouri 64133

Southwood Elementary 8015 Raytown Road Raytown, Missouri 64138

Northwood Elementary 4400 Sterling Avenue Kansas City, Missouri 64133

OWNER: Raytown Quality Schools

5911 Blue Ridge Boulevard Raytown, Missouri 64133

**CONSULTANT:** Axiom Service Professionals

PO Box 47166

Kansas City, Missouri 64188

Laurel Hills Elementary 5401 Lane Avenue Raytown, Missouri 64133

Spring Valley Elementary 8838 East 83<sup>rd</sup> Street Raytown, Missouri 64138

Contractors are invited to submit a lump sum bid, on Bid Form provided, for a General Contract under seal to Owner, at the main receptionist desk at the office of the Raytown Quality Schools at 5911 Blue Ridge Boulevard, Raytown, Missouri 64133 before 10:00 a.m. local time on Thursday, March 10, 2022 for the above project. Bids received after this time will not be accepted. Mark envelopes "ASBESTOS ABATEMENT" Raytown Quality Schools.