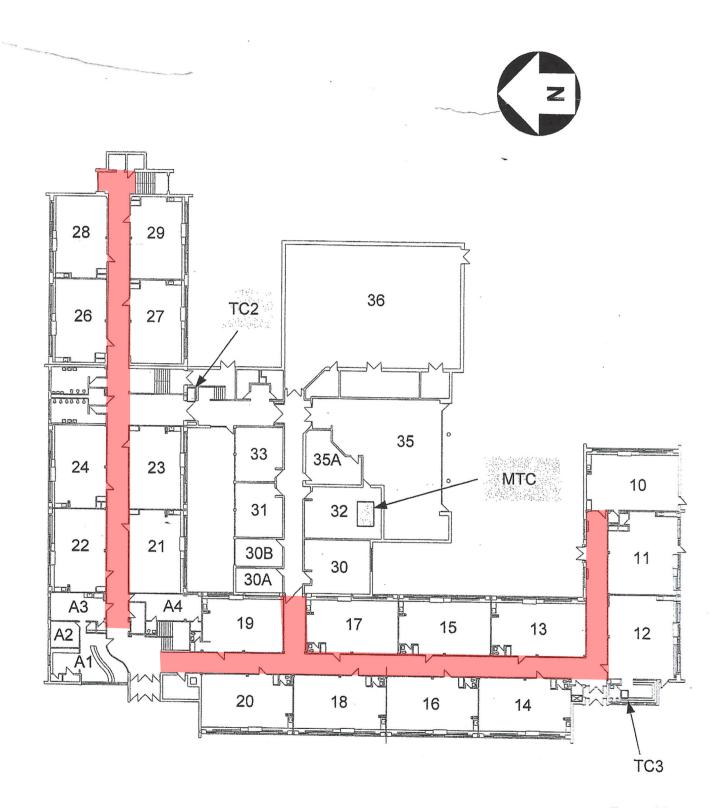

#### SECTION 00100 BID SOLICITATION

PROJECT: Raytown Quality Schools - "Asbestos Abatement"

Central Middle School 10601 East 59<sup>th</sup> Street Raytown, Missouri 64133

Southwood Elementary 8015 Raytown Road Raytown, Missouri 64138

Northwood Elementary 4400 Sterling Avenue Kansas City, Missouri 64133

OWNER: Raytown Quality Schools

5911 Blue Ridge Boulevard Raytown, Missouri 64133

**CONSULTANT:** Axiom Service Professionals

PO Box 47166

Kansas City, Missouri 64188

Laurel Hills Elementary 5401 Lane Avenue Raytown, Missouri 64133

Spring Valley Elementary 8838 East 83<sup>rd</sup> Street Raytown, Missouri 64138

Contractors are invited to submit a lump sum bid, on Bid Form provided, for a General Contract under seal to Owner, at the main receptionist desk at the office of the Raytown Quality Schools at 5911 Blue Ridge Boulevard, Raytown, Missouri 64133 before 10:00 a.m. local time on Thursday, March 10, 2022 for the above project. Bids received after this time will not be accepted. Mark envelopes "ASBESTOS ABATEMENT" Raytown Quality Schools.