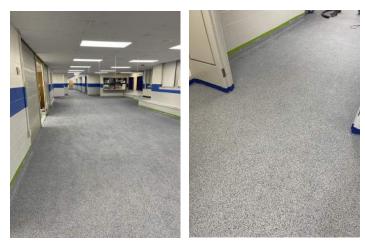

## Photographs

Raytown High School, New Window Installation in Progress

Raytown High School, New Corridor Flooring

Raytown High School, New Cafeteria Floor Finish

Central MS, New Corridor Floor Finish

Central MS Gym Mural Paint Underway