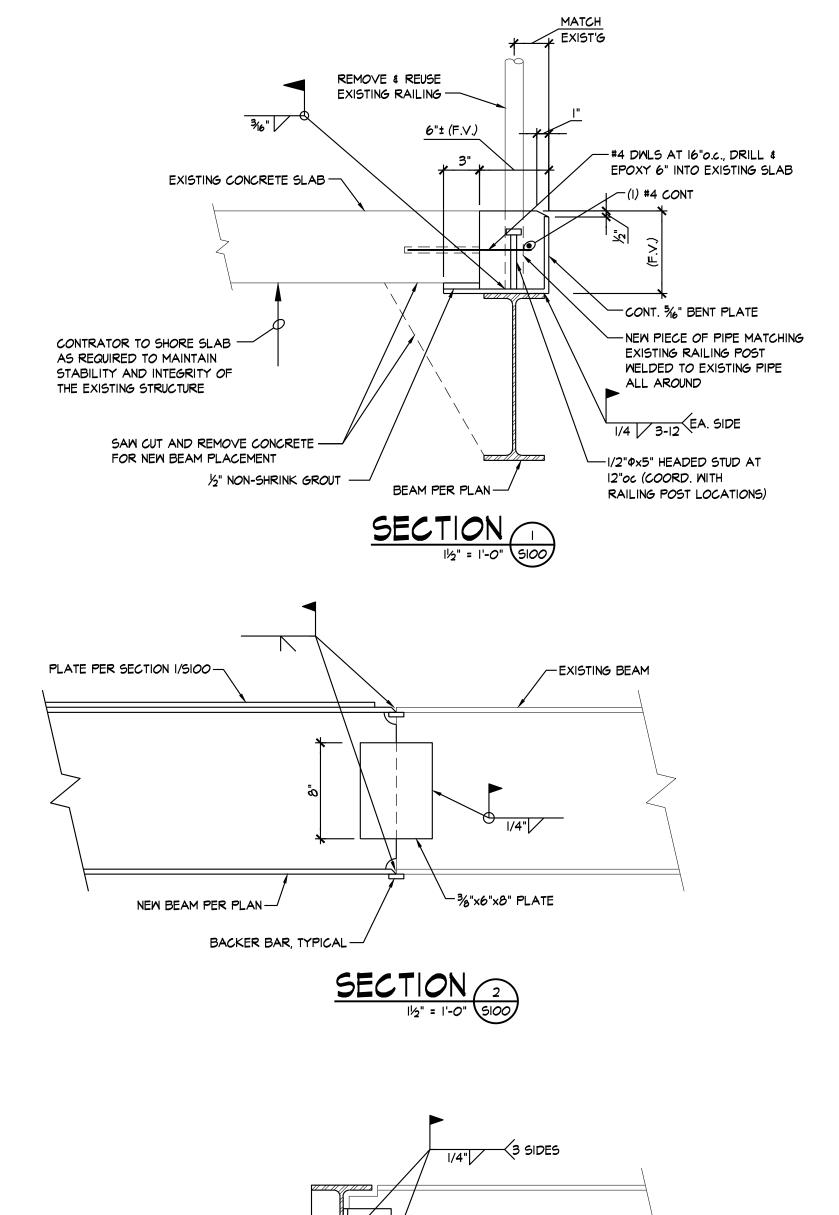

## **INDEX OF DRAWINGS DESIGN TEAM ARCHITECT:** 1828 Walnut Street Ste 922 DISCONNECT EXISTING Kansas City, MO 64108 STRUCTURAL REPLACEMENT CONTACT: Sandy Cochran / G000 FRAMING PLAN AND SECTIONS Patrick Thompson PLACE AT 36" O.C. PHONE: 816.442.7700 FAX: 816.599.2545 REMOVE AND RE-INSTALL FACIA **STRUCTURAL ENGINEER: VICINITY MAP** BEEN DAMAGED ARE TO BE Bob D. Campbell & Co. REPLACED. REPLACEMENT 4338 Belleview Ave PANELS TO MATCH EXISTING Kansas City, MO 64111 **COLOR PROFILE AND GAUGE.** CONTACT: Wayne Davis 05 40 00.A01 PHONE: 816.531.4144 REPLACE STUDS AND HAT **CHANNELS AS REQUIRED THAT** HAVE BEEN DAMAGED. MATCH **EXISTING SIZES AND GAUGES. EXISTING HANGERS CAN BE EXISTING SOFFIT PANELS REPLACEMENT PANELS TO** PROVIDE VENT AT 4'-0" O.C. ALONG MATCH EXISTING COLOR **AREA OF REPLACED SOFFIT PANELS** PROFILE AND GAUGE. Wall Section @ Soffit 07 62 00.A13 -**MATCH EXISTING PROFILE** AND GAUGE. METAL TO BE 06 10 00.A12 -GALVANIZED 07 62 00.A04 -HEM EDGE OF SHEET METAL **UP & OVER COPING** 07 92 00.A01-**CONTINUOUS BEAD OF LOCATION OF WALKWAY SEALANT DOWN LENGTH OF** MATCH EXISTING HEIGHT, WIDTH AND SLOPE OF FACIA AROUND POST TO SHED WALL AND COPING WATER. APPLY TO EVERY POST ALONG LENGTH OF WALKWAY RE-INSTALL EXISTING RAILING POSTS. SLEEVE INTO NEW CONCRETE. RE: **STRUCTURAL** -------------

**NON-SHRINK** 

CONCRETE

**RE: STRUCTURAL** 

07 81 00.A01

APPLY FIREPROOFING AT NEW

STEEL AND TIE INTO EXISTING

COMPATIBLE WITH GALVANIZED

3" = 1'-0"

# Description

NOTE: COORDINATE THE

EXTENT OF RAILING AND SOFFIT REPLACEMENT WITH

REMOVE SECTION OF EXISTING RAILING

POSTS AND INSTALL NEW GALVANIZED

**EXISTING CONCRETE WALKWAY SLAB** 

STRUCTURAL BEAM REPLACEMENT.

**UP TO 4 SECTIONS REPLACEMENT IF** 

SCOPE TO INCLUDE CONCRETE SLAB.

TO REMAIN, EXCEPT WHERE NOTED FOR

Please consider the environment before printing this.

SLEEVES TO RE-INSTALL RAILING IN

NEW CONCRETE.

REQUIRED.

Walkway Partial Plan

AS REQUIRED FOR INSTALLATION OF NEW BEAM. RE: STRUCTURAL. CUT RUSTED PORTION OF RAILING SUPPORT

STRUCTURAL.

EXISTING BUILDING

**EXISTING** 

**MAINTAIN EXISTING** 

SHIM PLYWOOD TO

**PROVIDE POSITIVE** 

DRAINAGE TO THE

**SCUPPERS ALONG** 

- 07 21 00.A10

REPLACED SECTION

SCUPPER LOCATIONS AND SIZES IN NEW

JUSTIN GRAPAM

DURIAM

NUMBER