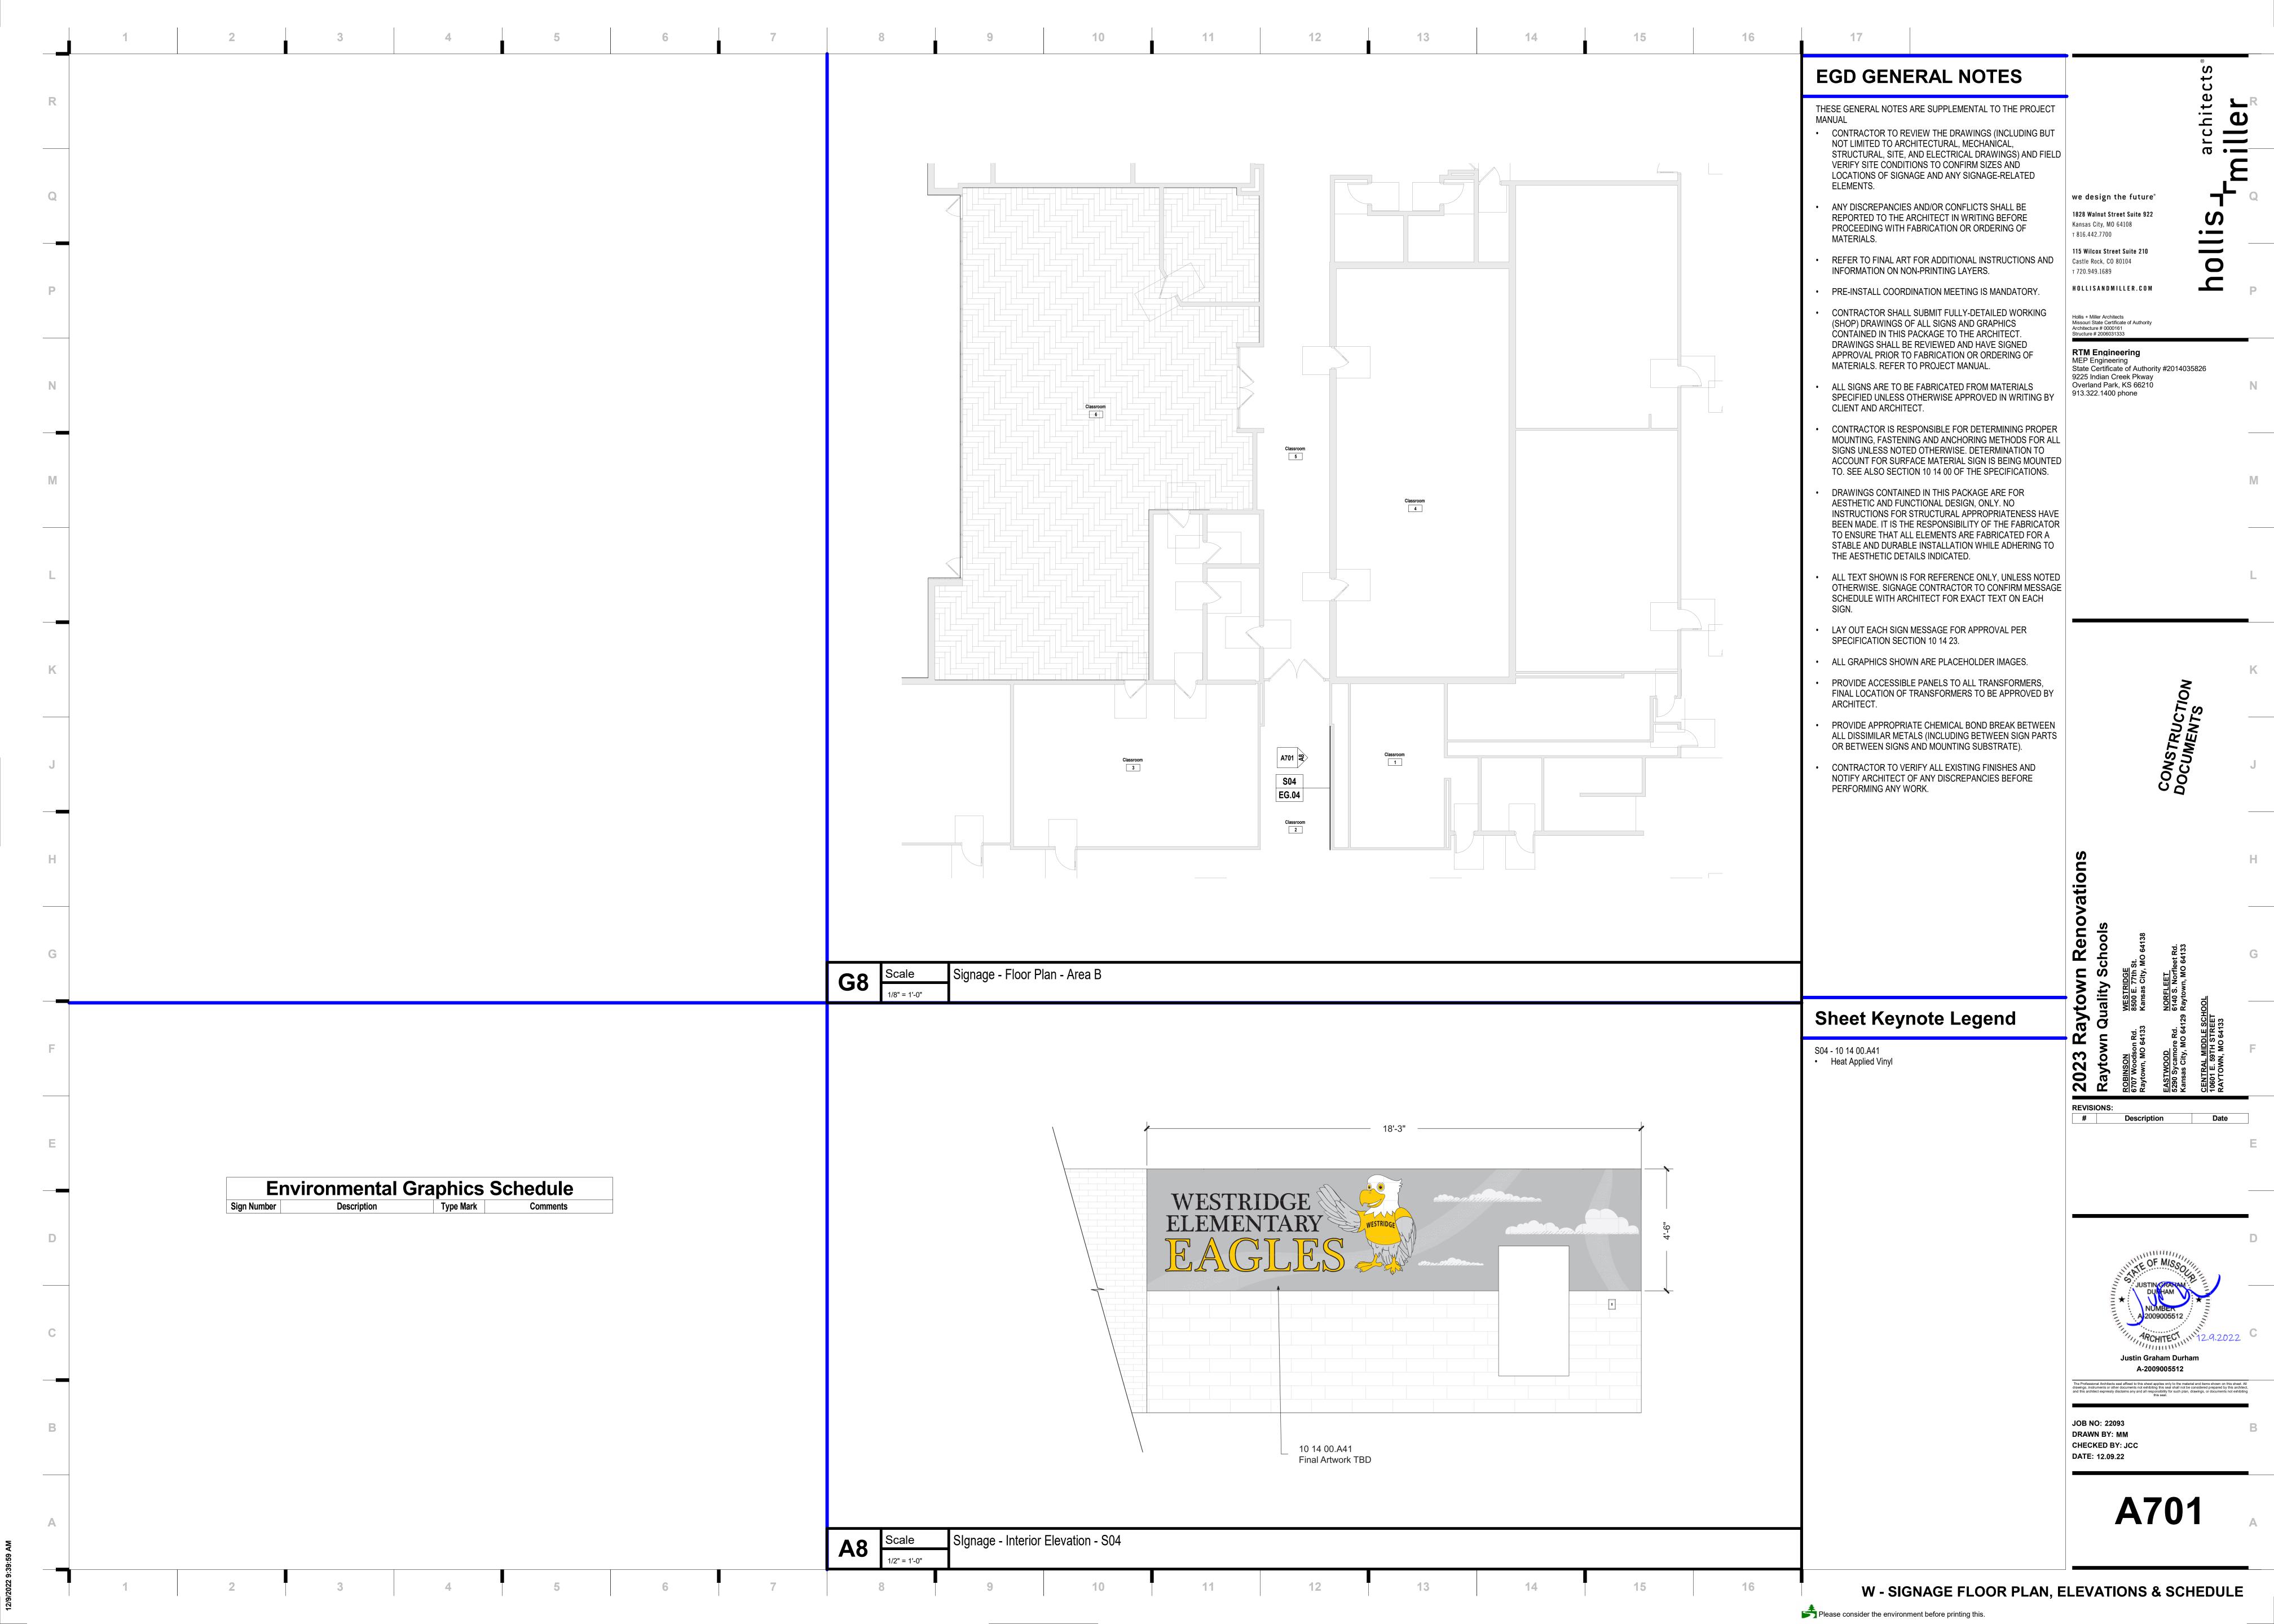

A102-W FLOOR PLAN - LEVEL 2 - WESTRIDGE

A102A-W FLOOR PLAN - LEVEL 2 - AREA A - WESTRIDGE

A102B-W FLOOR PLAN - LEVEL 2 - AREA B- WESTRIDGE

A421-W ENLARGED PLANS & INTERIOR ELEVATIONS - WESTRIDGE

A701-W W- SIGNAGE FLOOR PLAN, ELEVATION & SCHEDULE