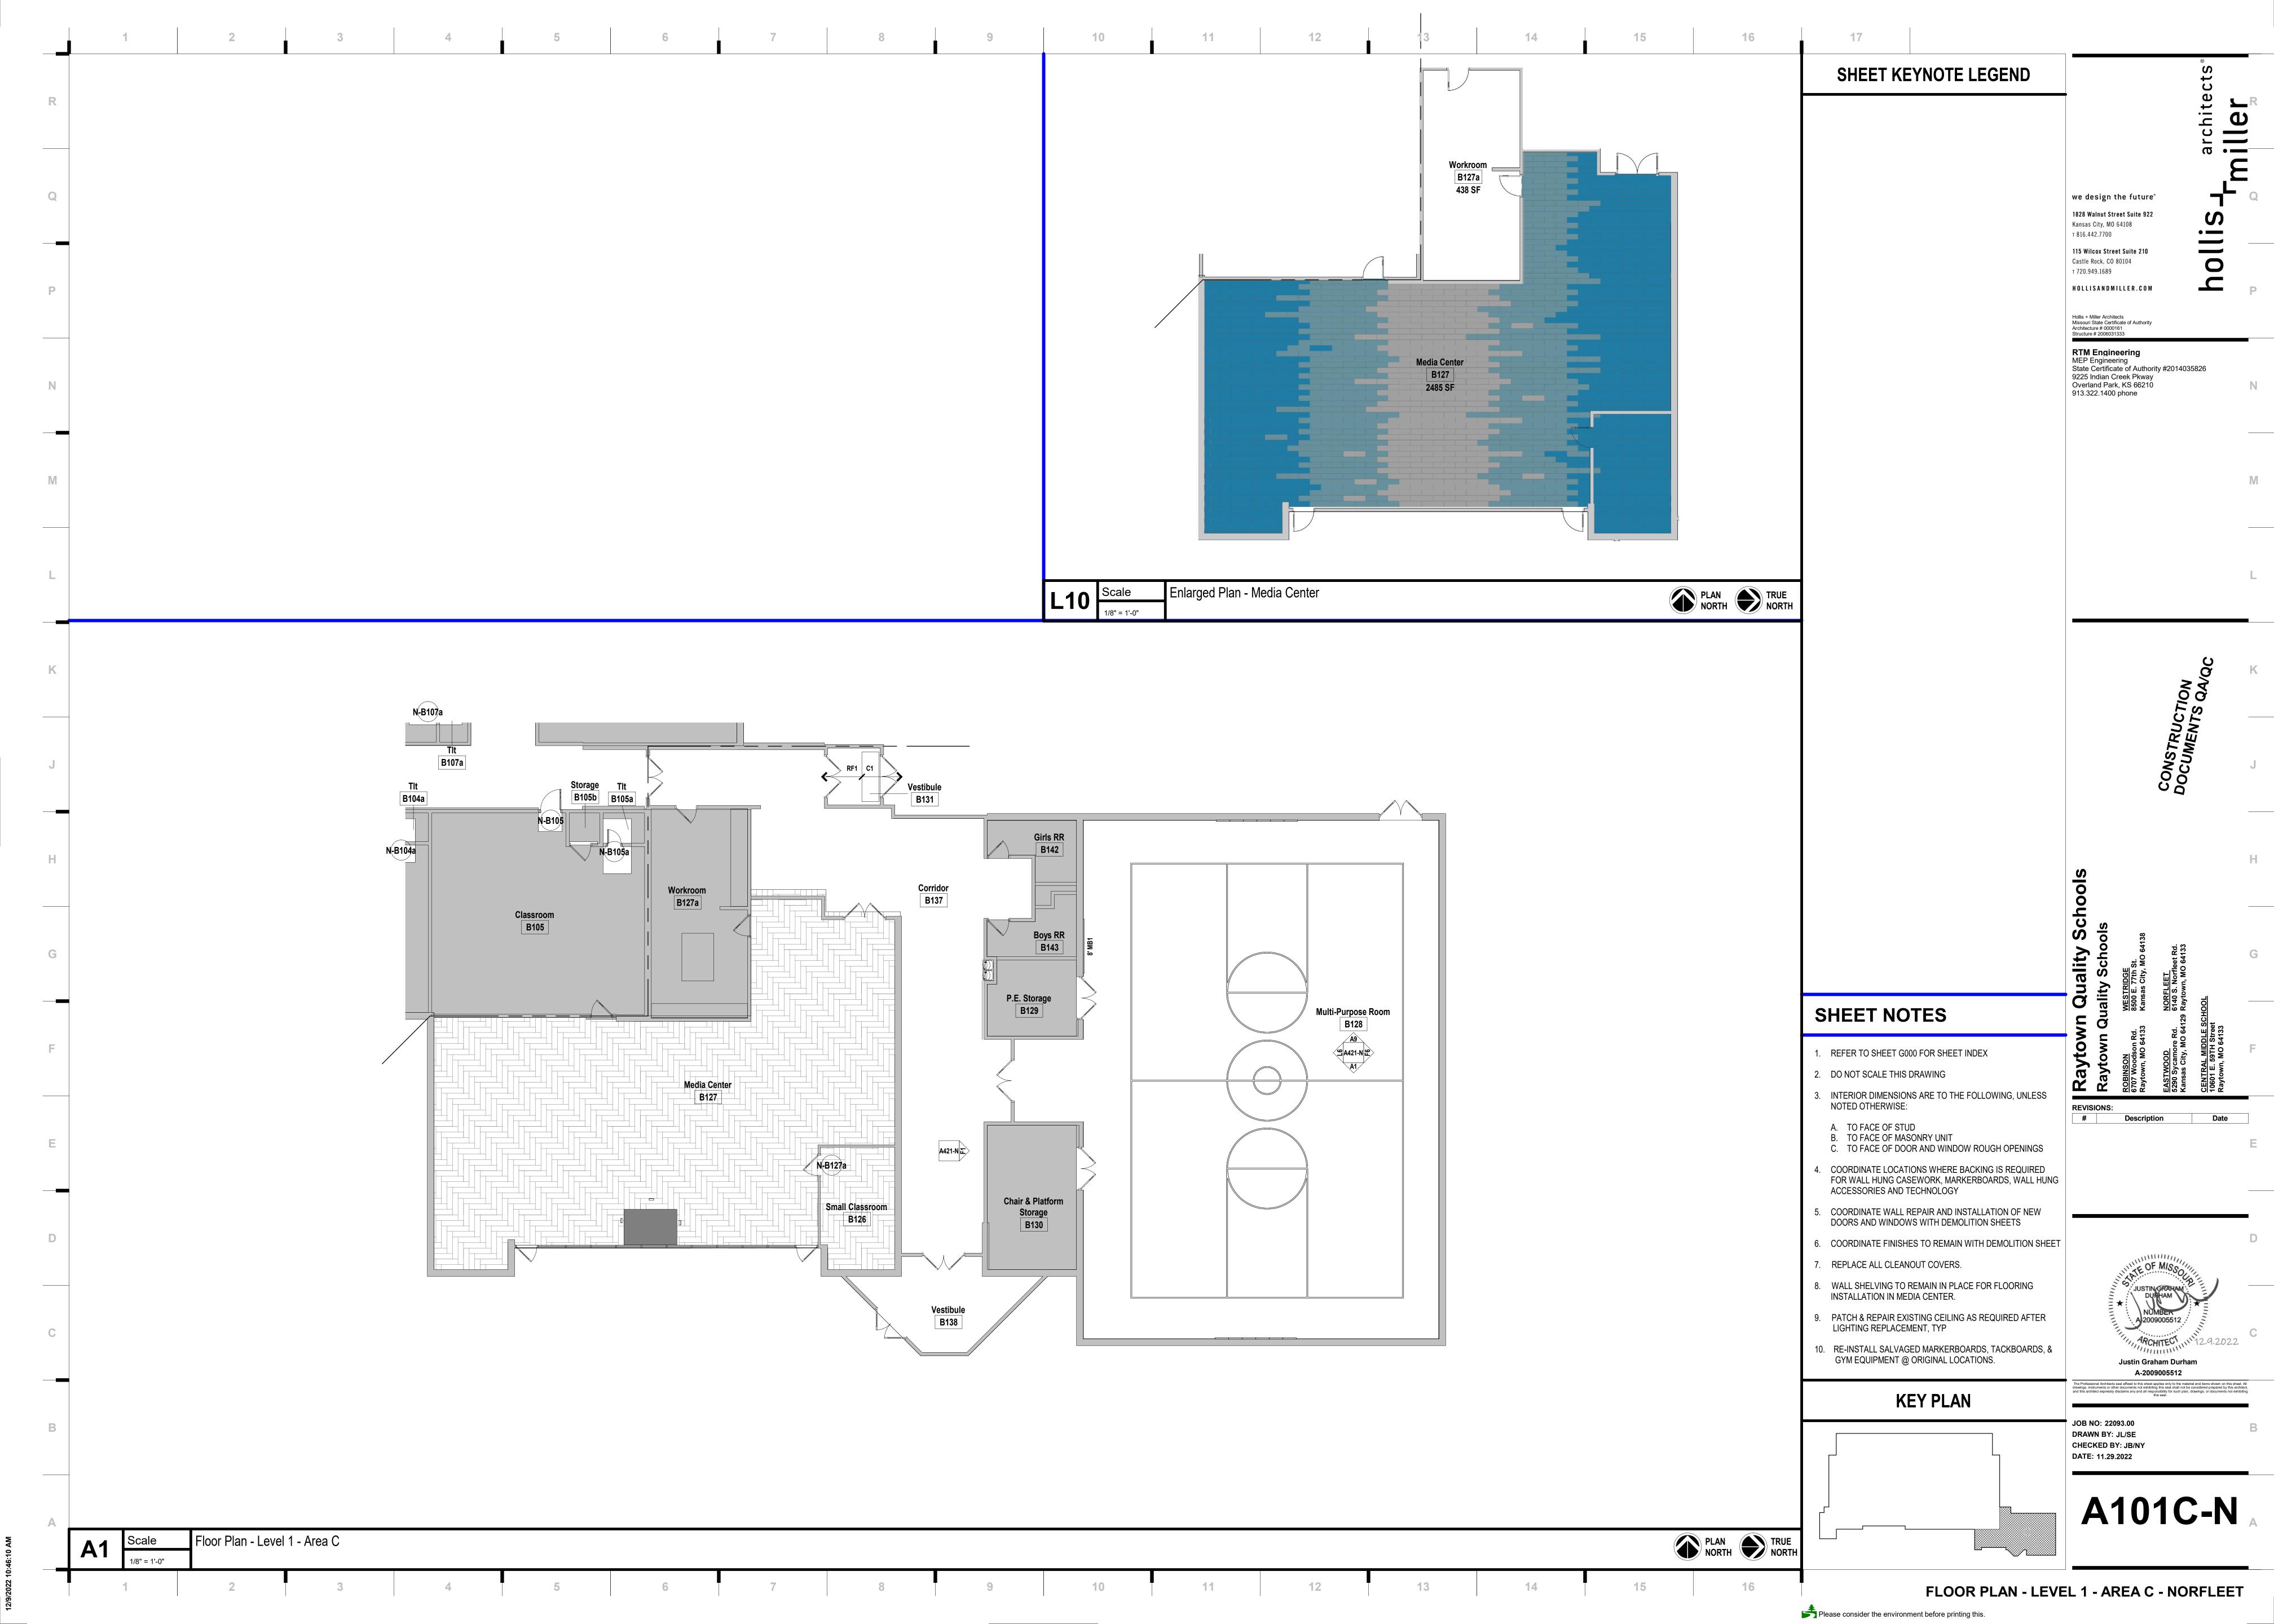

ARCHITECTURE

FLOOR PLAN - LEVEL 1 - NORFLEET

A101A-N FLOOR PLAN - LEVEL 1 - AREA A - NORFLEET FLOOR PLAN - LEVEL 1 - AREA B - NORFLEET A101C-N FLOOR PLAN - LEVEL 1 - AREA C - NORFLEET

REFLECTED CEILING PLAN - LEVEL 1 - AREA PLANS -

NORFLEET

**ENLARGED PLANS & INTERIOR ELEVATIONS- NORFLEET** A421-N

N- SIGNAGE FLOOR PLAN. ELEVATION & SCHEDULE A711-N

ELECTRICAL

FIRST FLOOR LIGHTING IMPROVEMENT PLAN - AREA A E100-N FIRST FLOOR LIGHTING IMPROVEMENT PLAN - AREA B