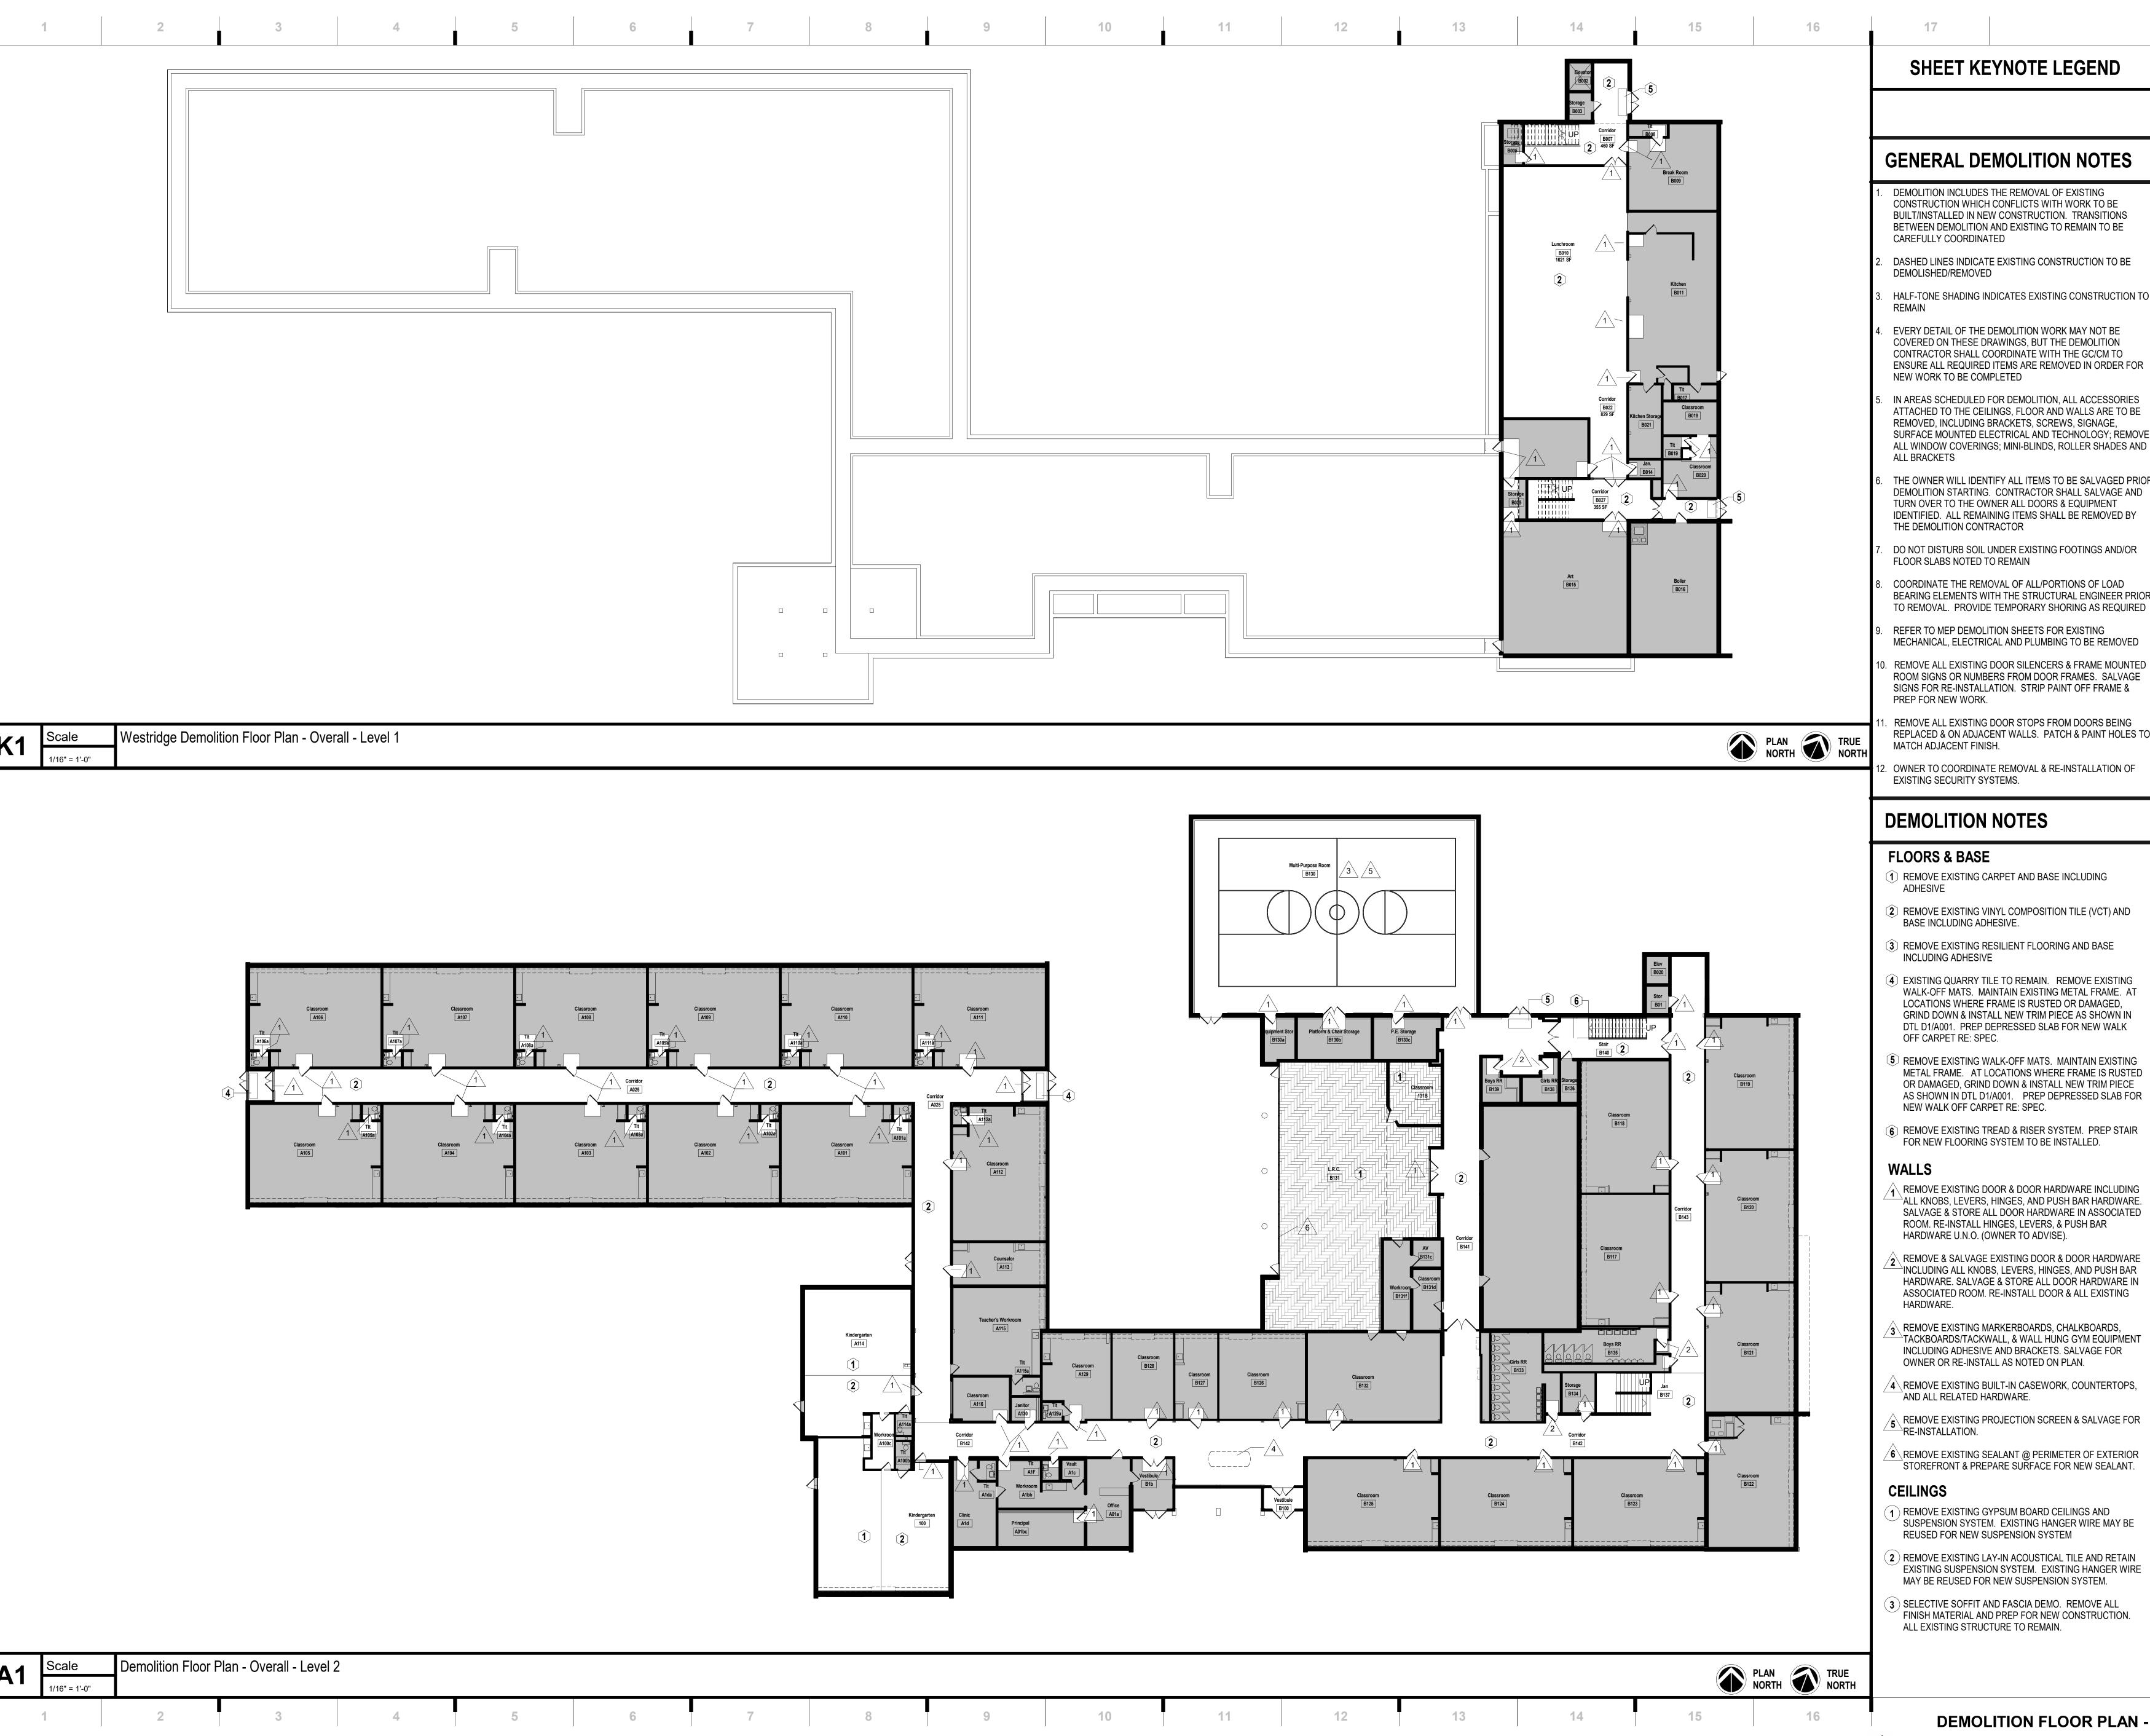

### WESTRIDGE (NOTED WITH 'W' AT THE END OF SHEET NUMBERS)

**DEMOLITION - ARCHITECTURE** 

DA101-W DEMOLITION FLOOR PLAN - LEVELS 1&2 - WESTRIDGE DA102-W DEMOLITION REFLECTED CEILING PLAN - LEVELS 1&2

**DEMOLITION - ELECTRICAL** 