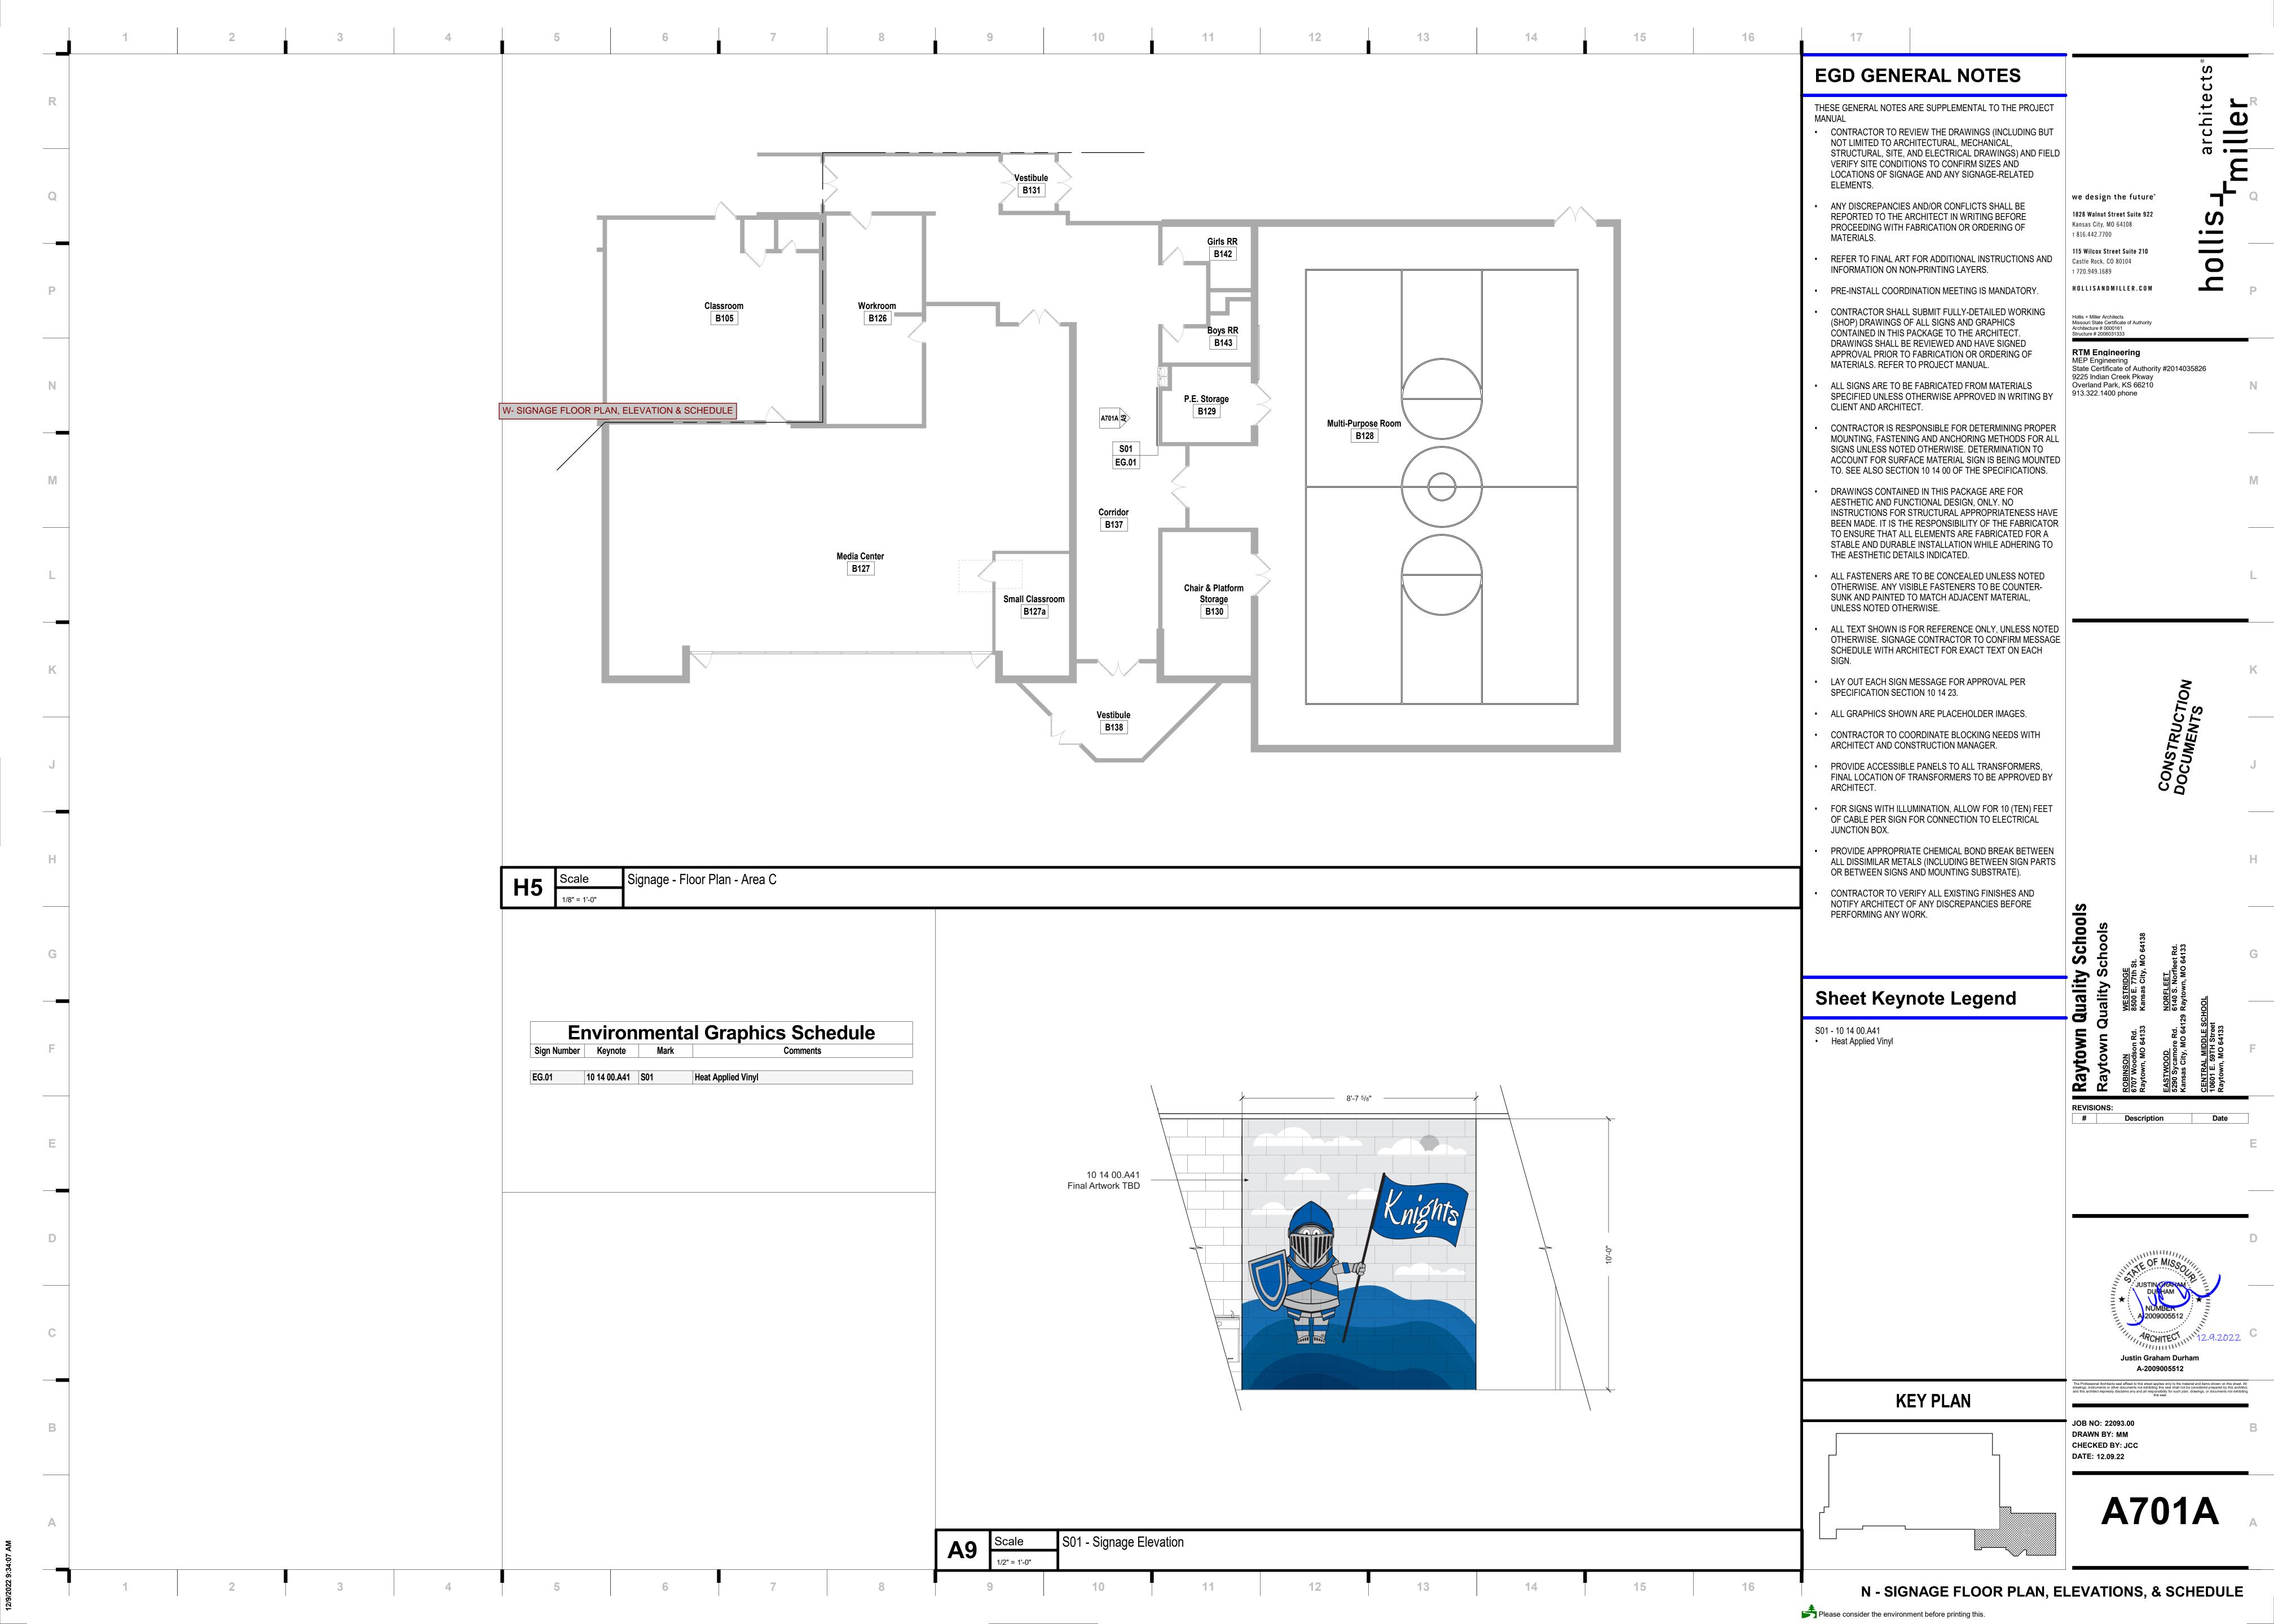

NORFLEET

**ENLARGED PLANS & INTERIOR ELEVATIONS- NORFLEET** A421-N

N- SIGNAGE FLOOR PLAN. ELEVATION & SCHEDULE A711-N

ELECTRICAL

FIRST FLOOR LIGHTING IMPROVEMENT PLAN - AREA A E100-N FIRST FLOOR LIGHTING IMPROVEMENT PLAN - AREA B