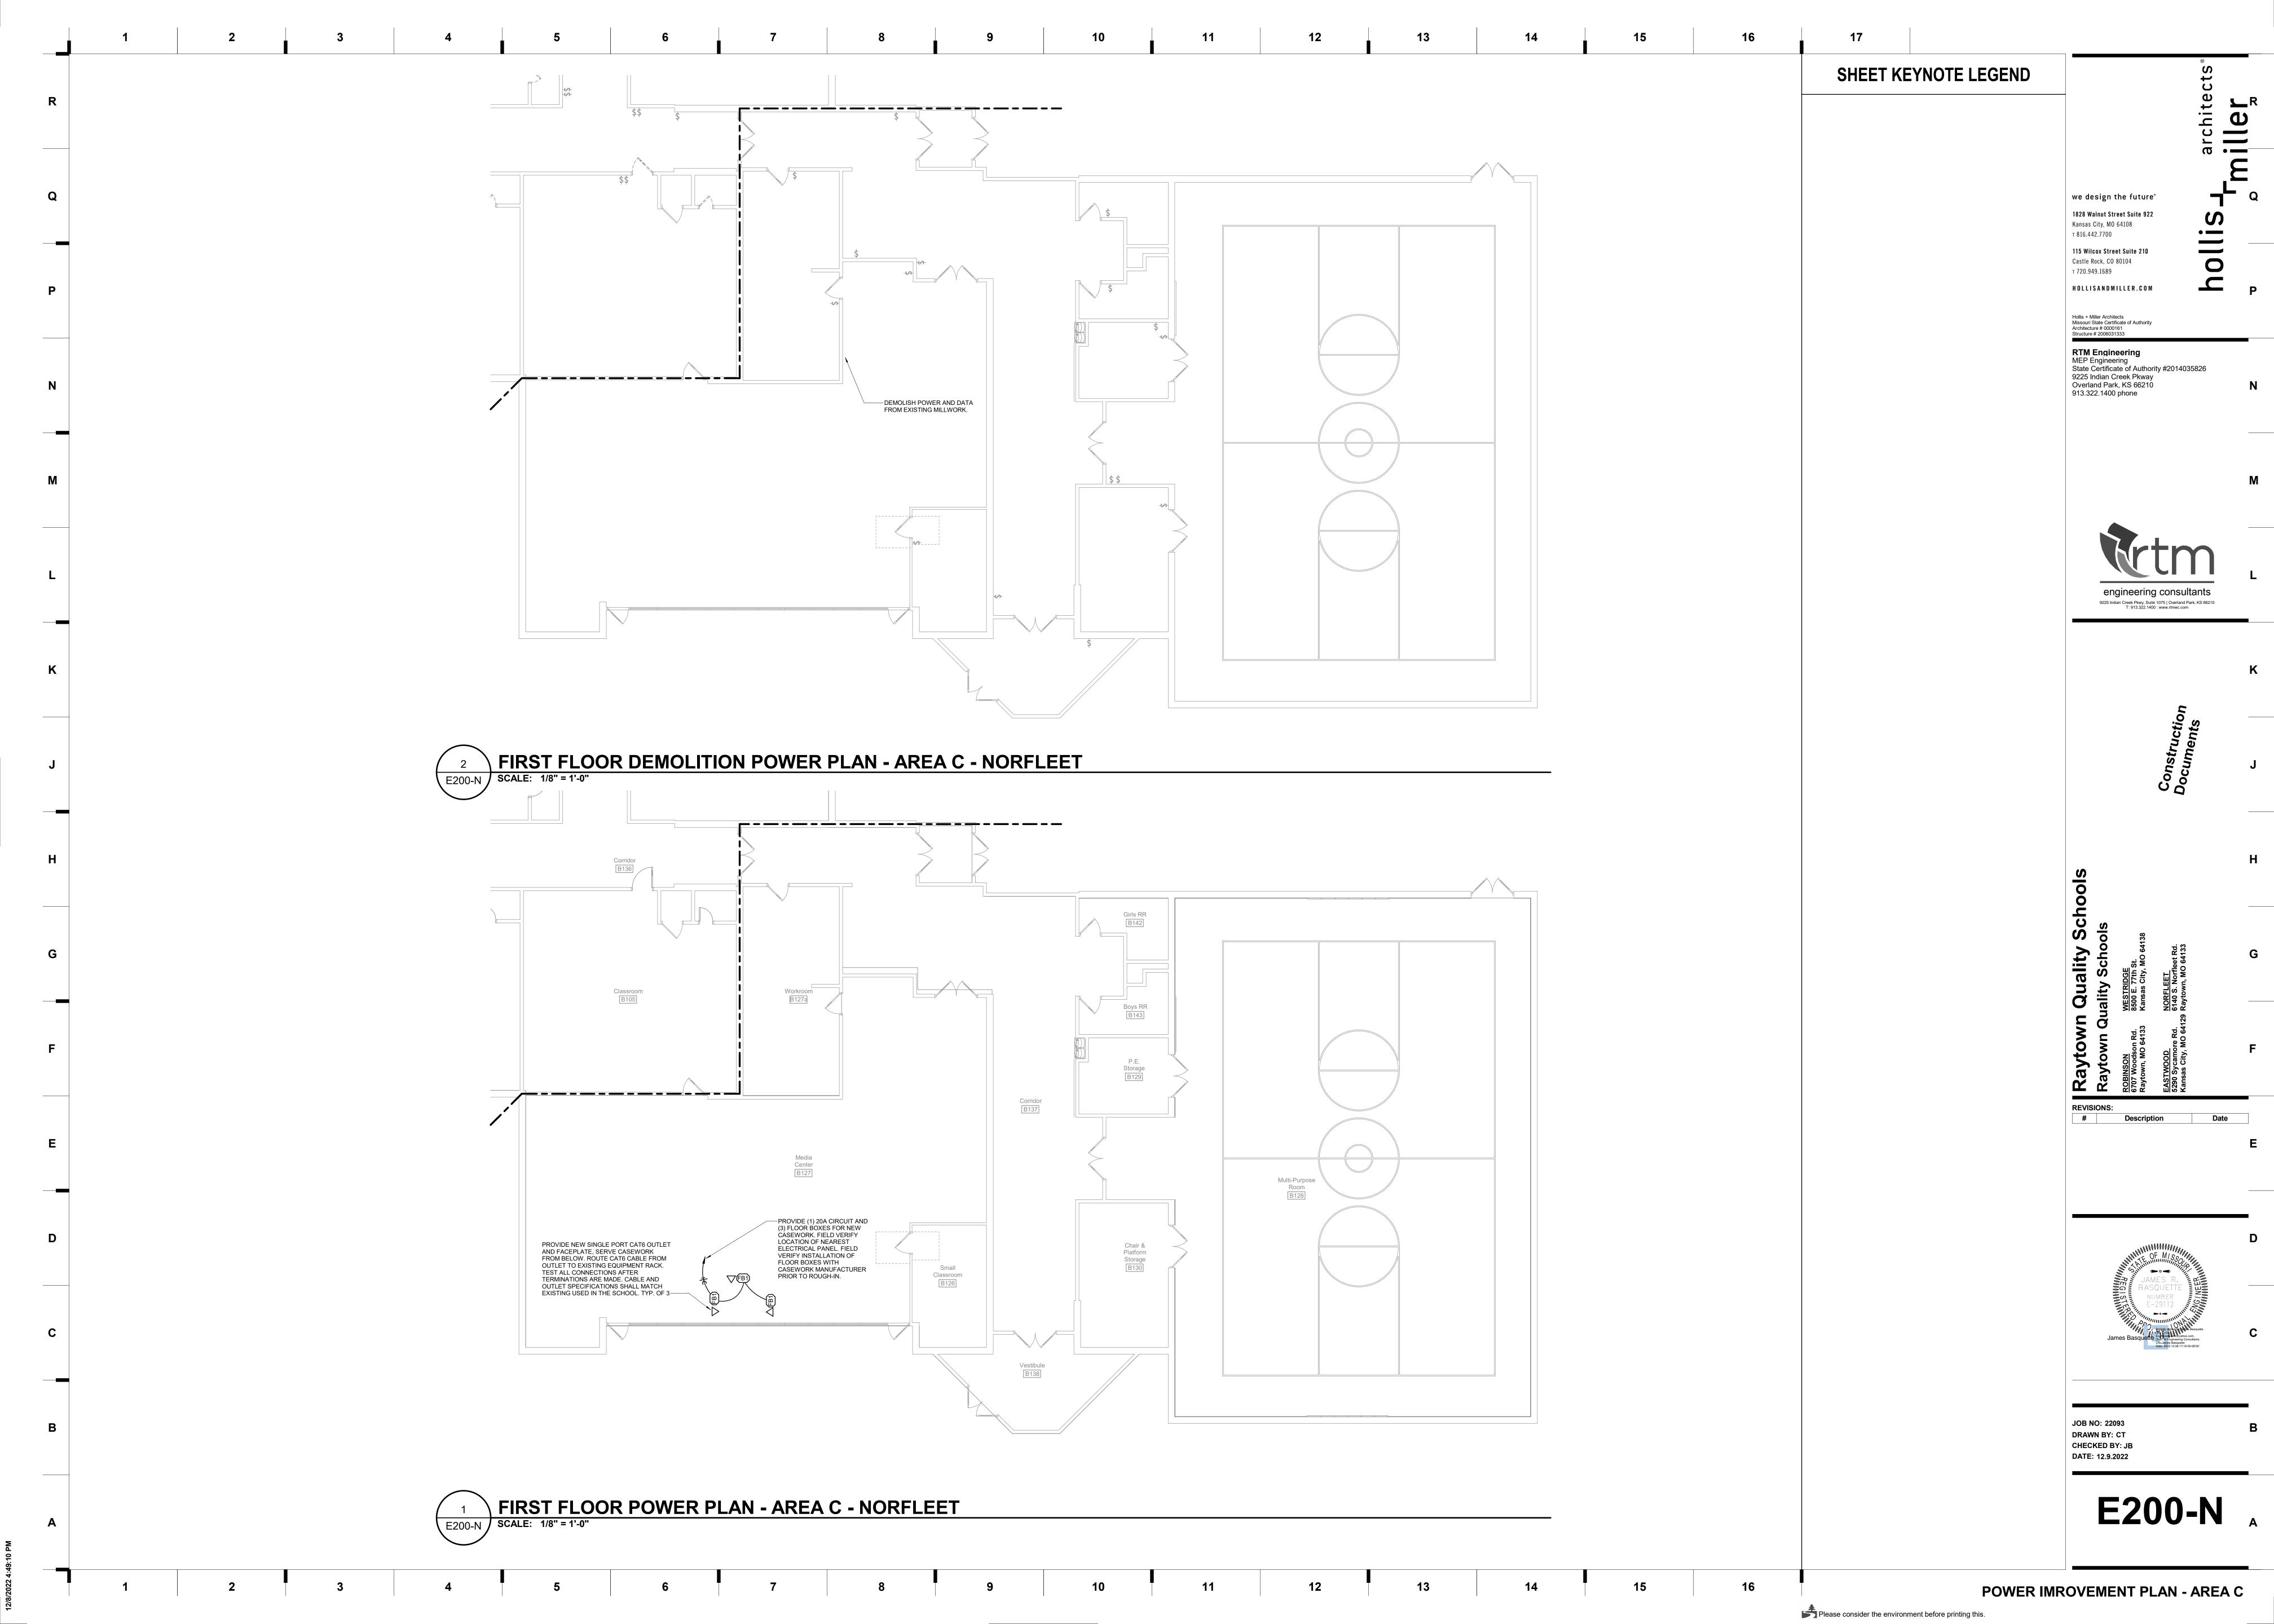

NORFLEET

**ENLARGED PLANS & INTERIOR ELEVATIONS- NORFLEET** A421-N

N- SIGNAGE FLOOR PLAN. ELEVATION & SCHEDULE A711-N

ELECTRICAL

FIRST FLOOR LIGHTING IMPROVEMENT PLAN - AREA A E100-N FIRST FLOOR LIGHTING IMPROVEMENT PLAN - AREA B

E101-N FIRST FLOOR LIGHTING IMPROVEMENT PLAN - AREA C E102-N POWER IMPROVEMENT PLAN - AREA C E200-N