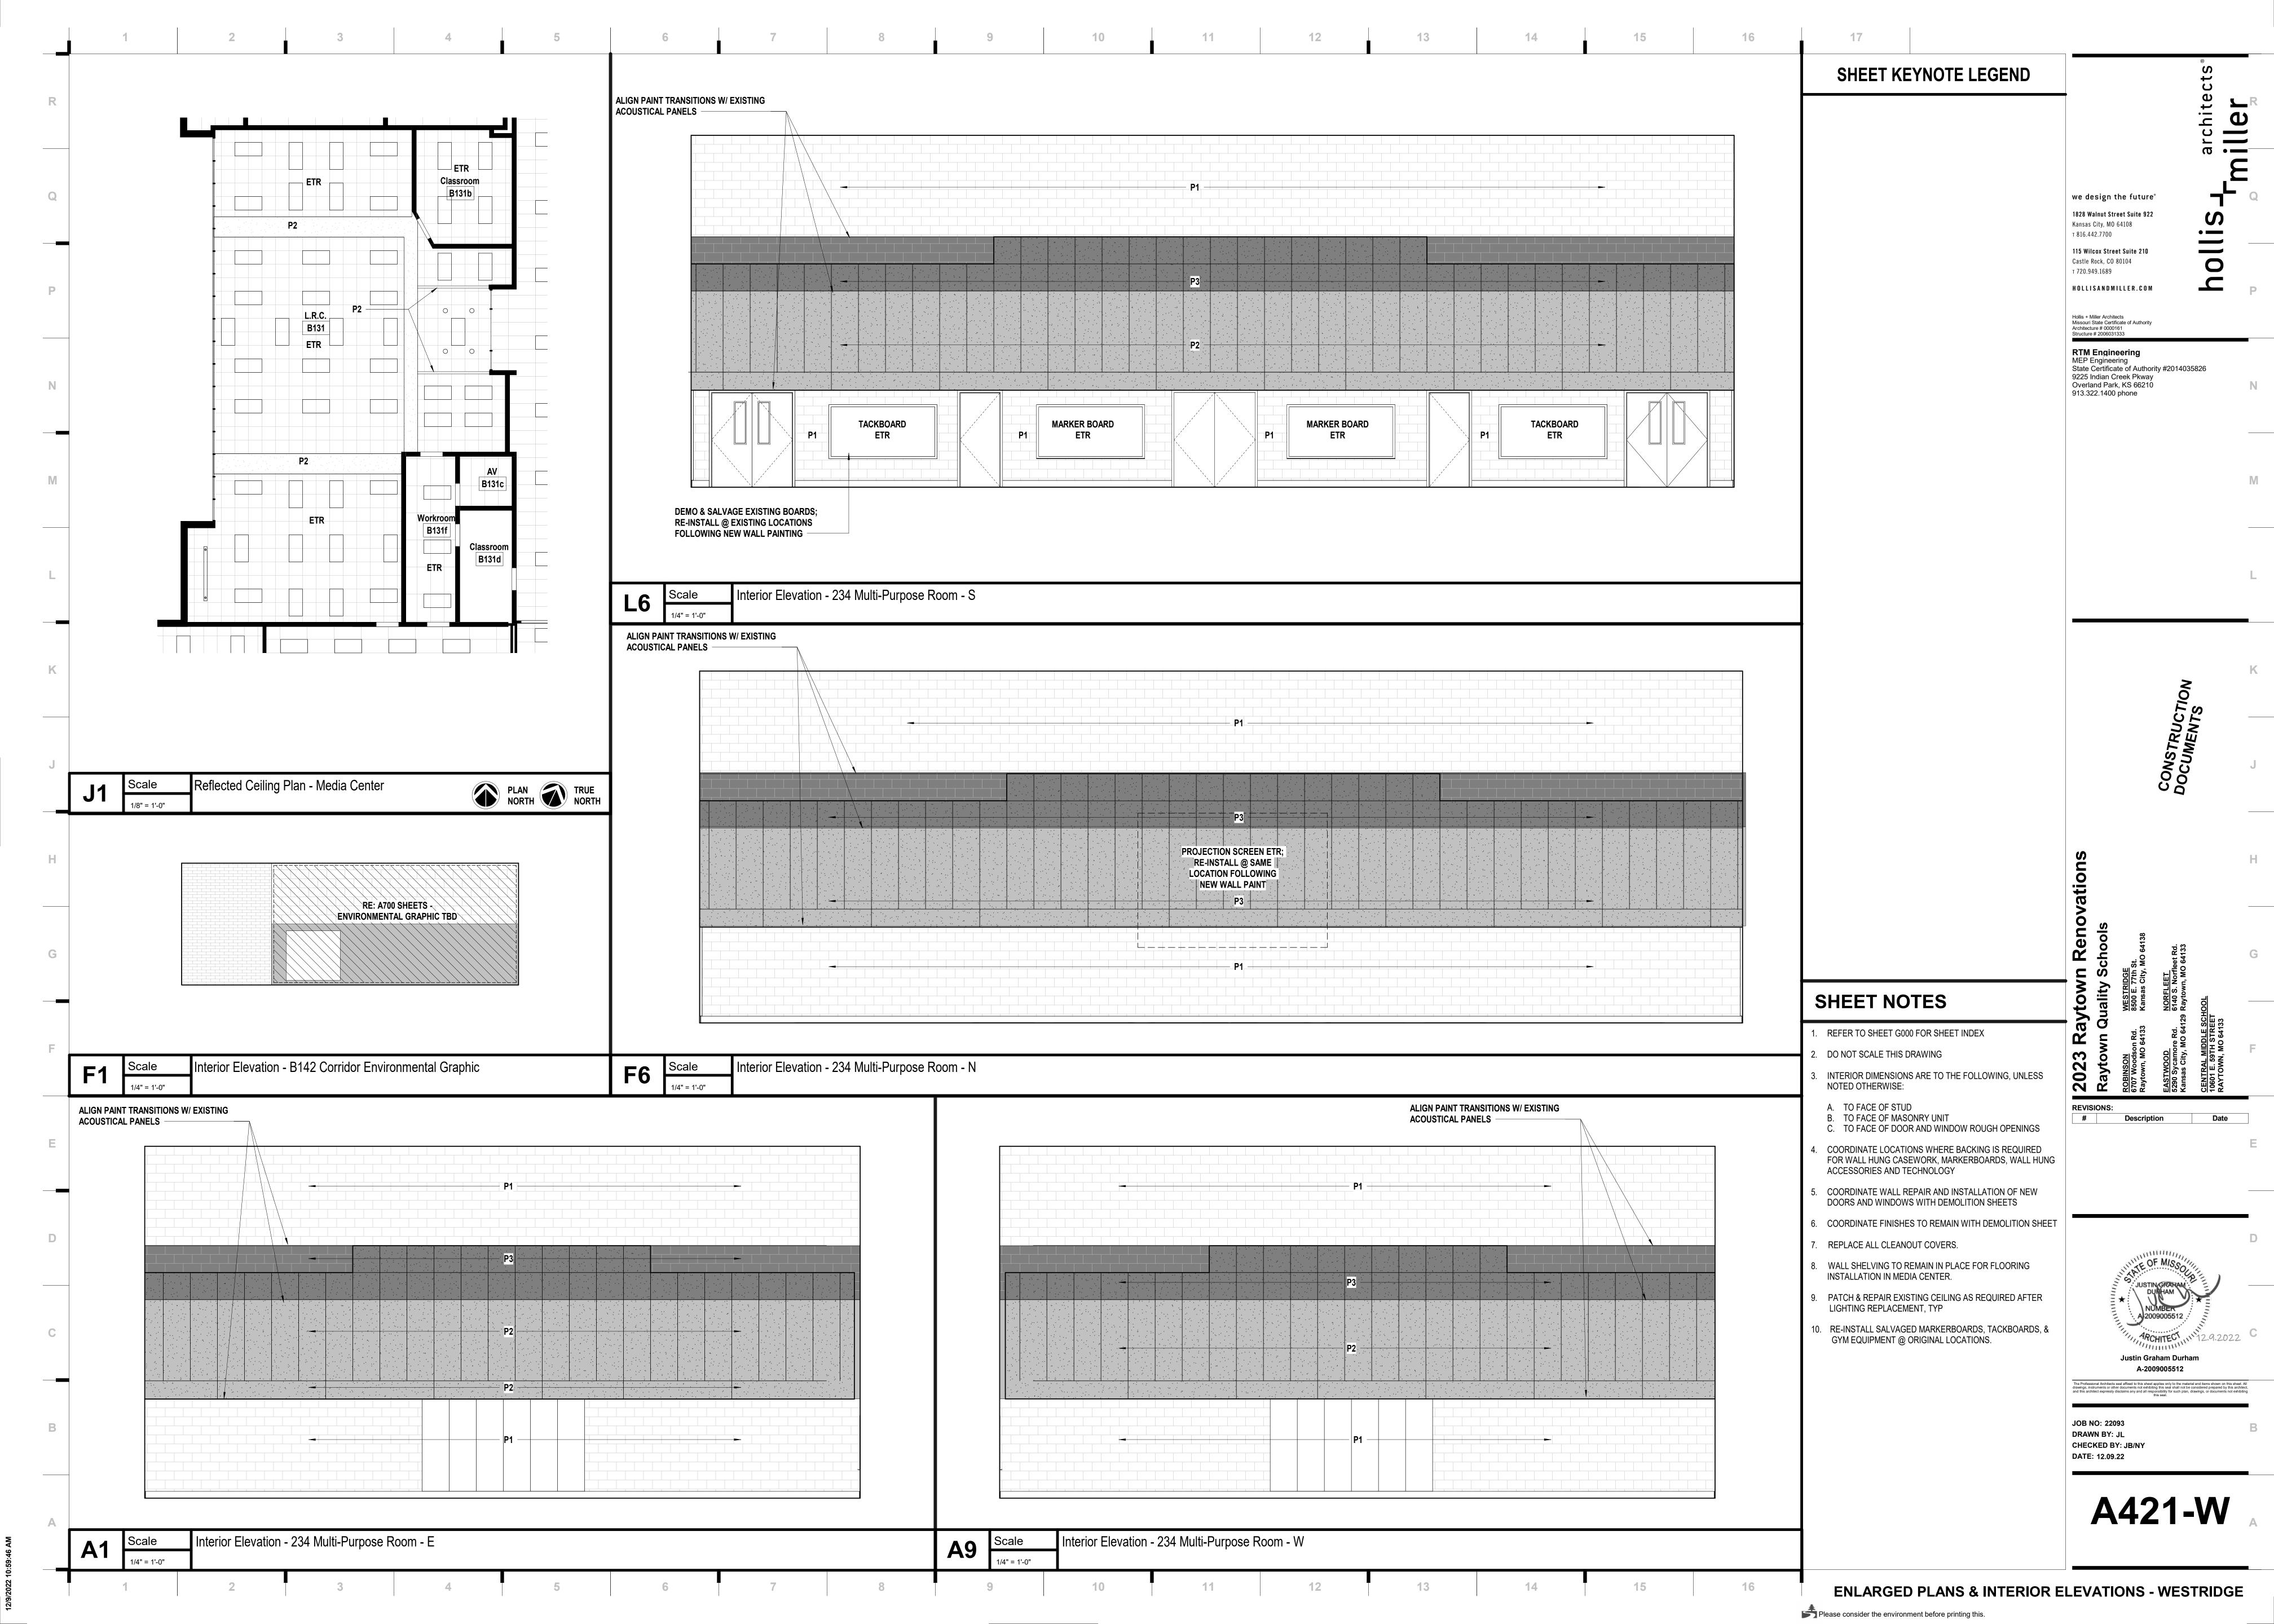

A102-W FLOOR PLAN - LEVEL 2 - WESTRIDGE

A102A-W FLOOR PLAN - LEVEL 2 - AREA A - WESTRIDGE

A102B-W FLOOR PLAN - LEVEL 2 - AREA B- WESTRIDGE

A421-W ENLARGED PLANS & INTERIOR ELEVATIONS - WESTRIDGE

A701-W W- SIGNAGE FLOOR PLAN, ELEVATION & SCHEDULE