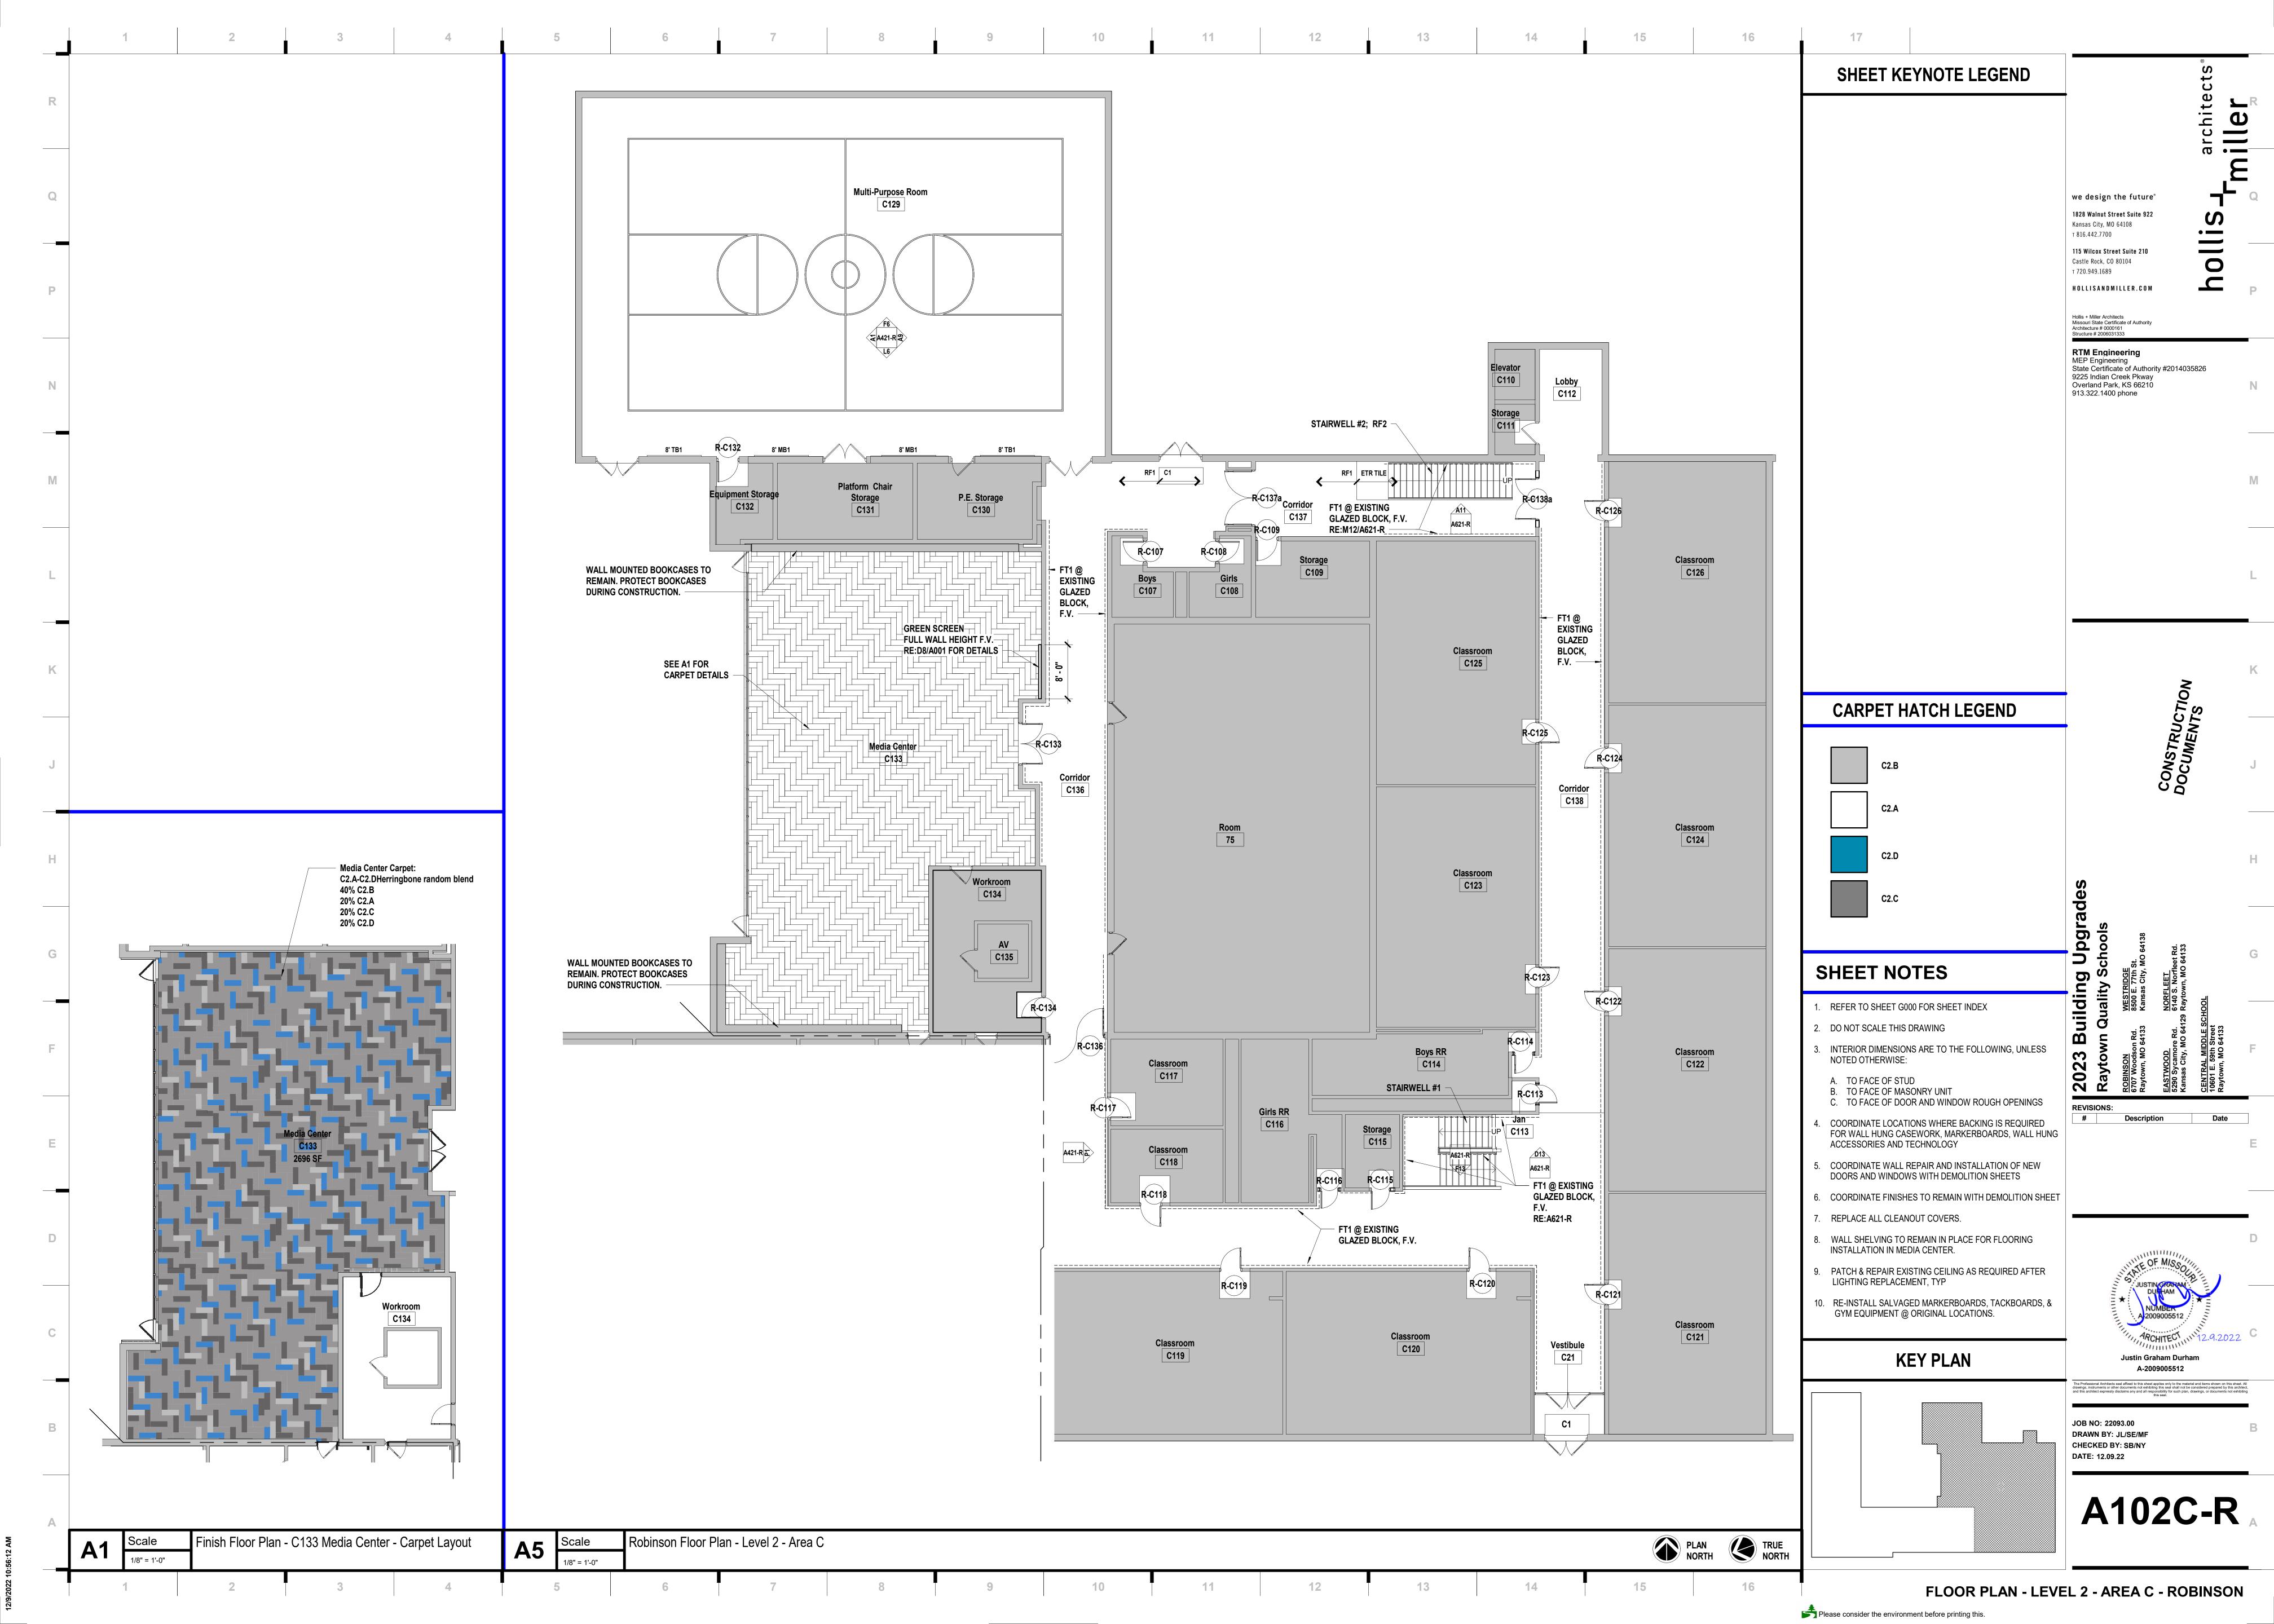

A102C-R FLOOR PLAN - LEVEL 2 - AREA C - ROBINSON A421-R ENLARGED PLANS & INTERIOR ELEVATIONS -

A621-R INTERIOR ELEVATIONS

ROBINSON

A701-R R- SIGNAGE FLOOR PLAN - AREA A - LEVEL 1 A711-R R-SIGNAGE SCHEDULE & ELEVATION