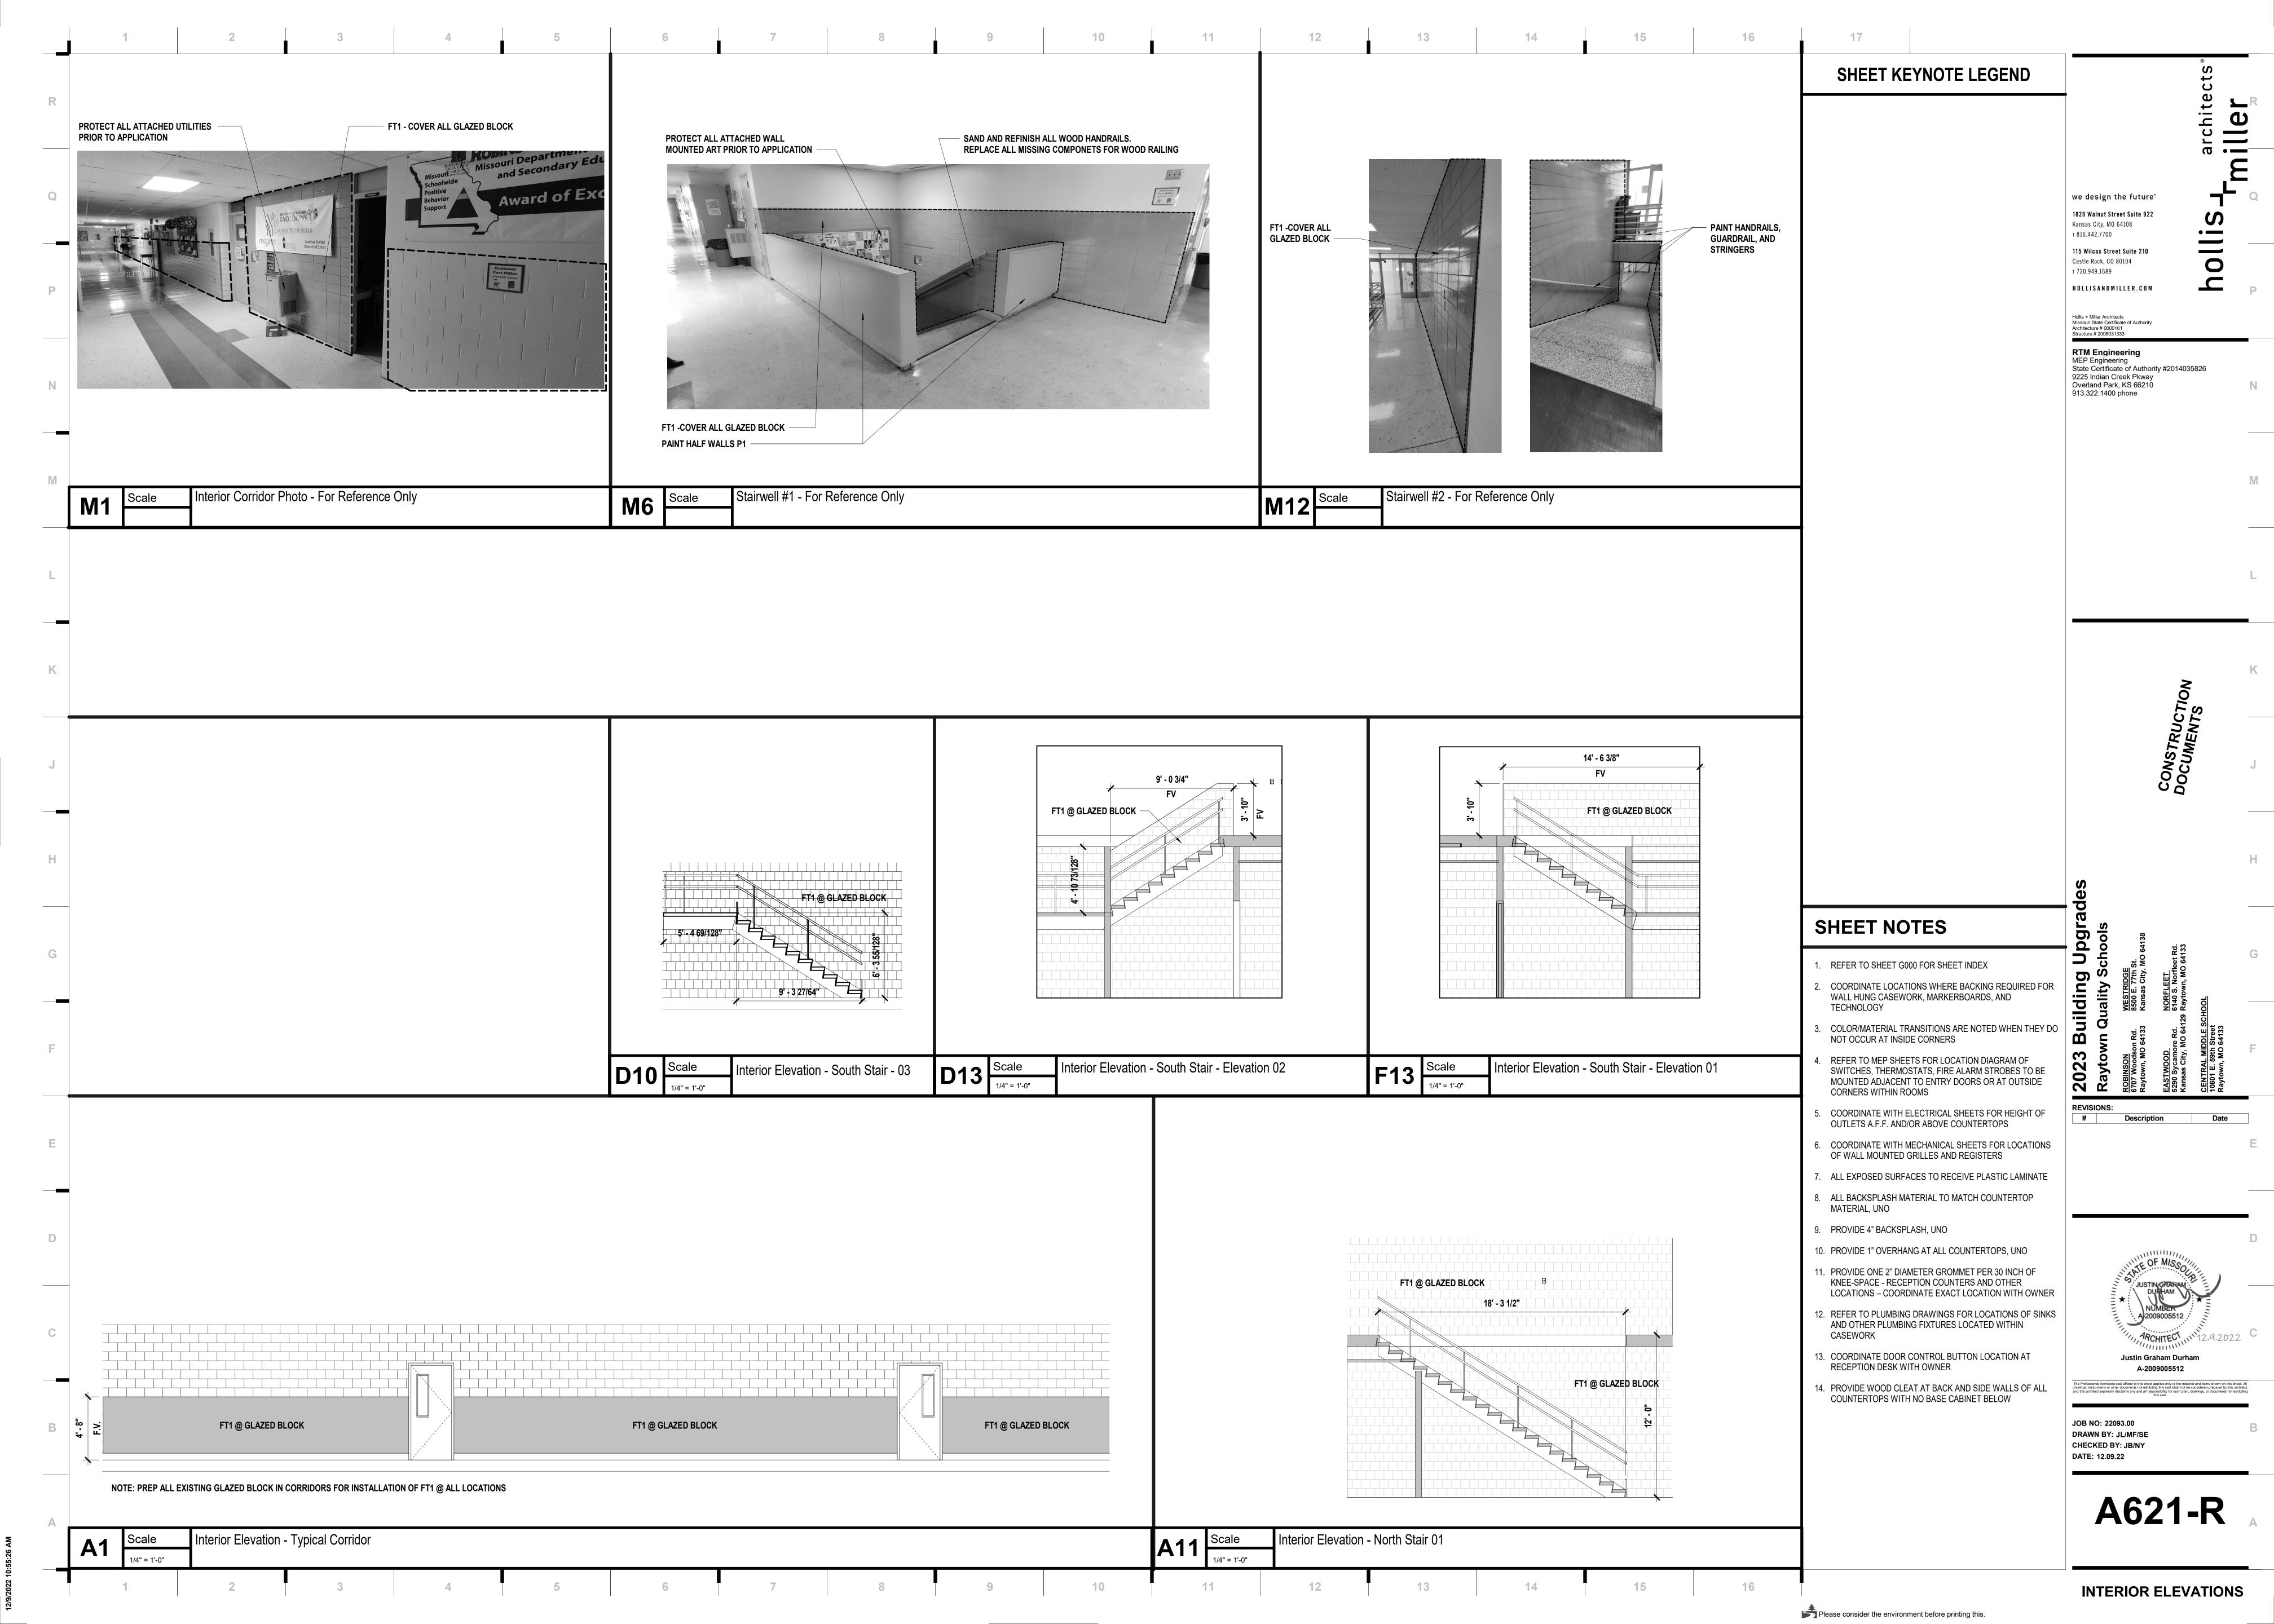

A102C-R FLOOR PLAN - LEVEL 2 - AREA C - ROBINSON A421-R ENLARGED PLANS & INTERIOR ELEVATIONS -

A621-R INTERIOR ELEVATIONS

ROBINSON

A701-R R- SIGNAGE FLOOR PLAN - AREA A - LEVEL 1 A711-R R-SIGNAGE SCHEDULE & ELEVATION