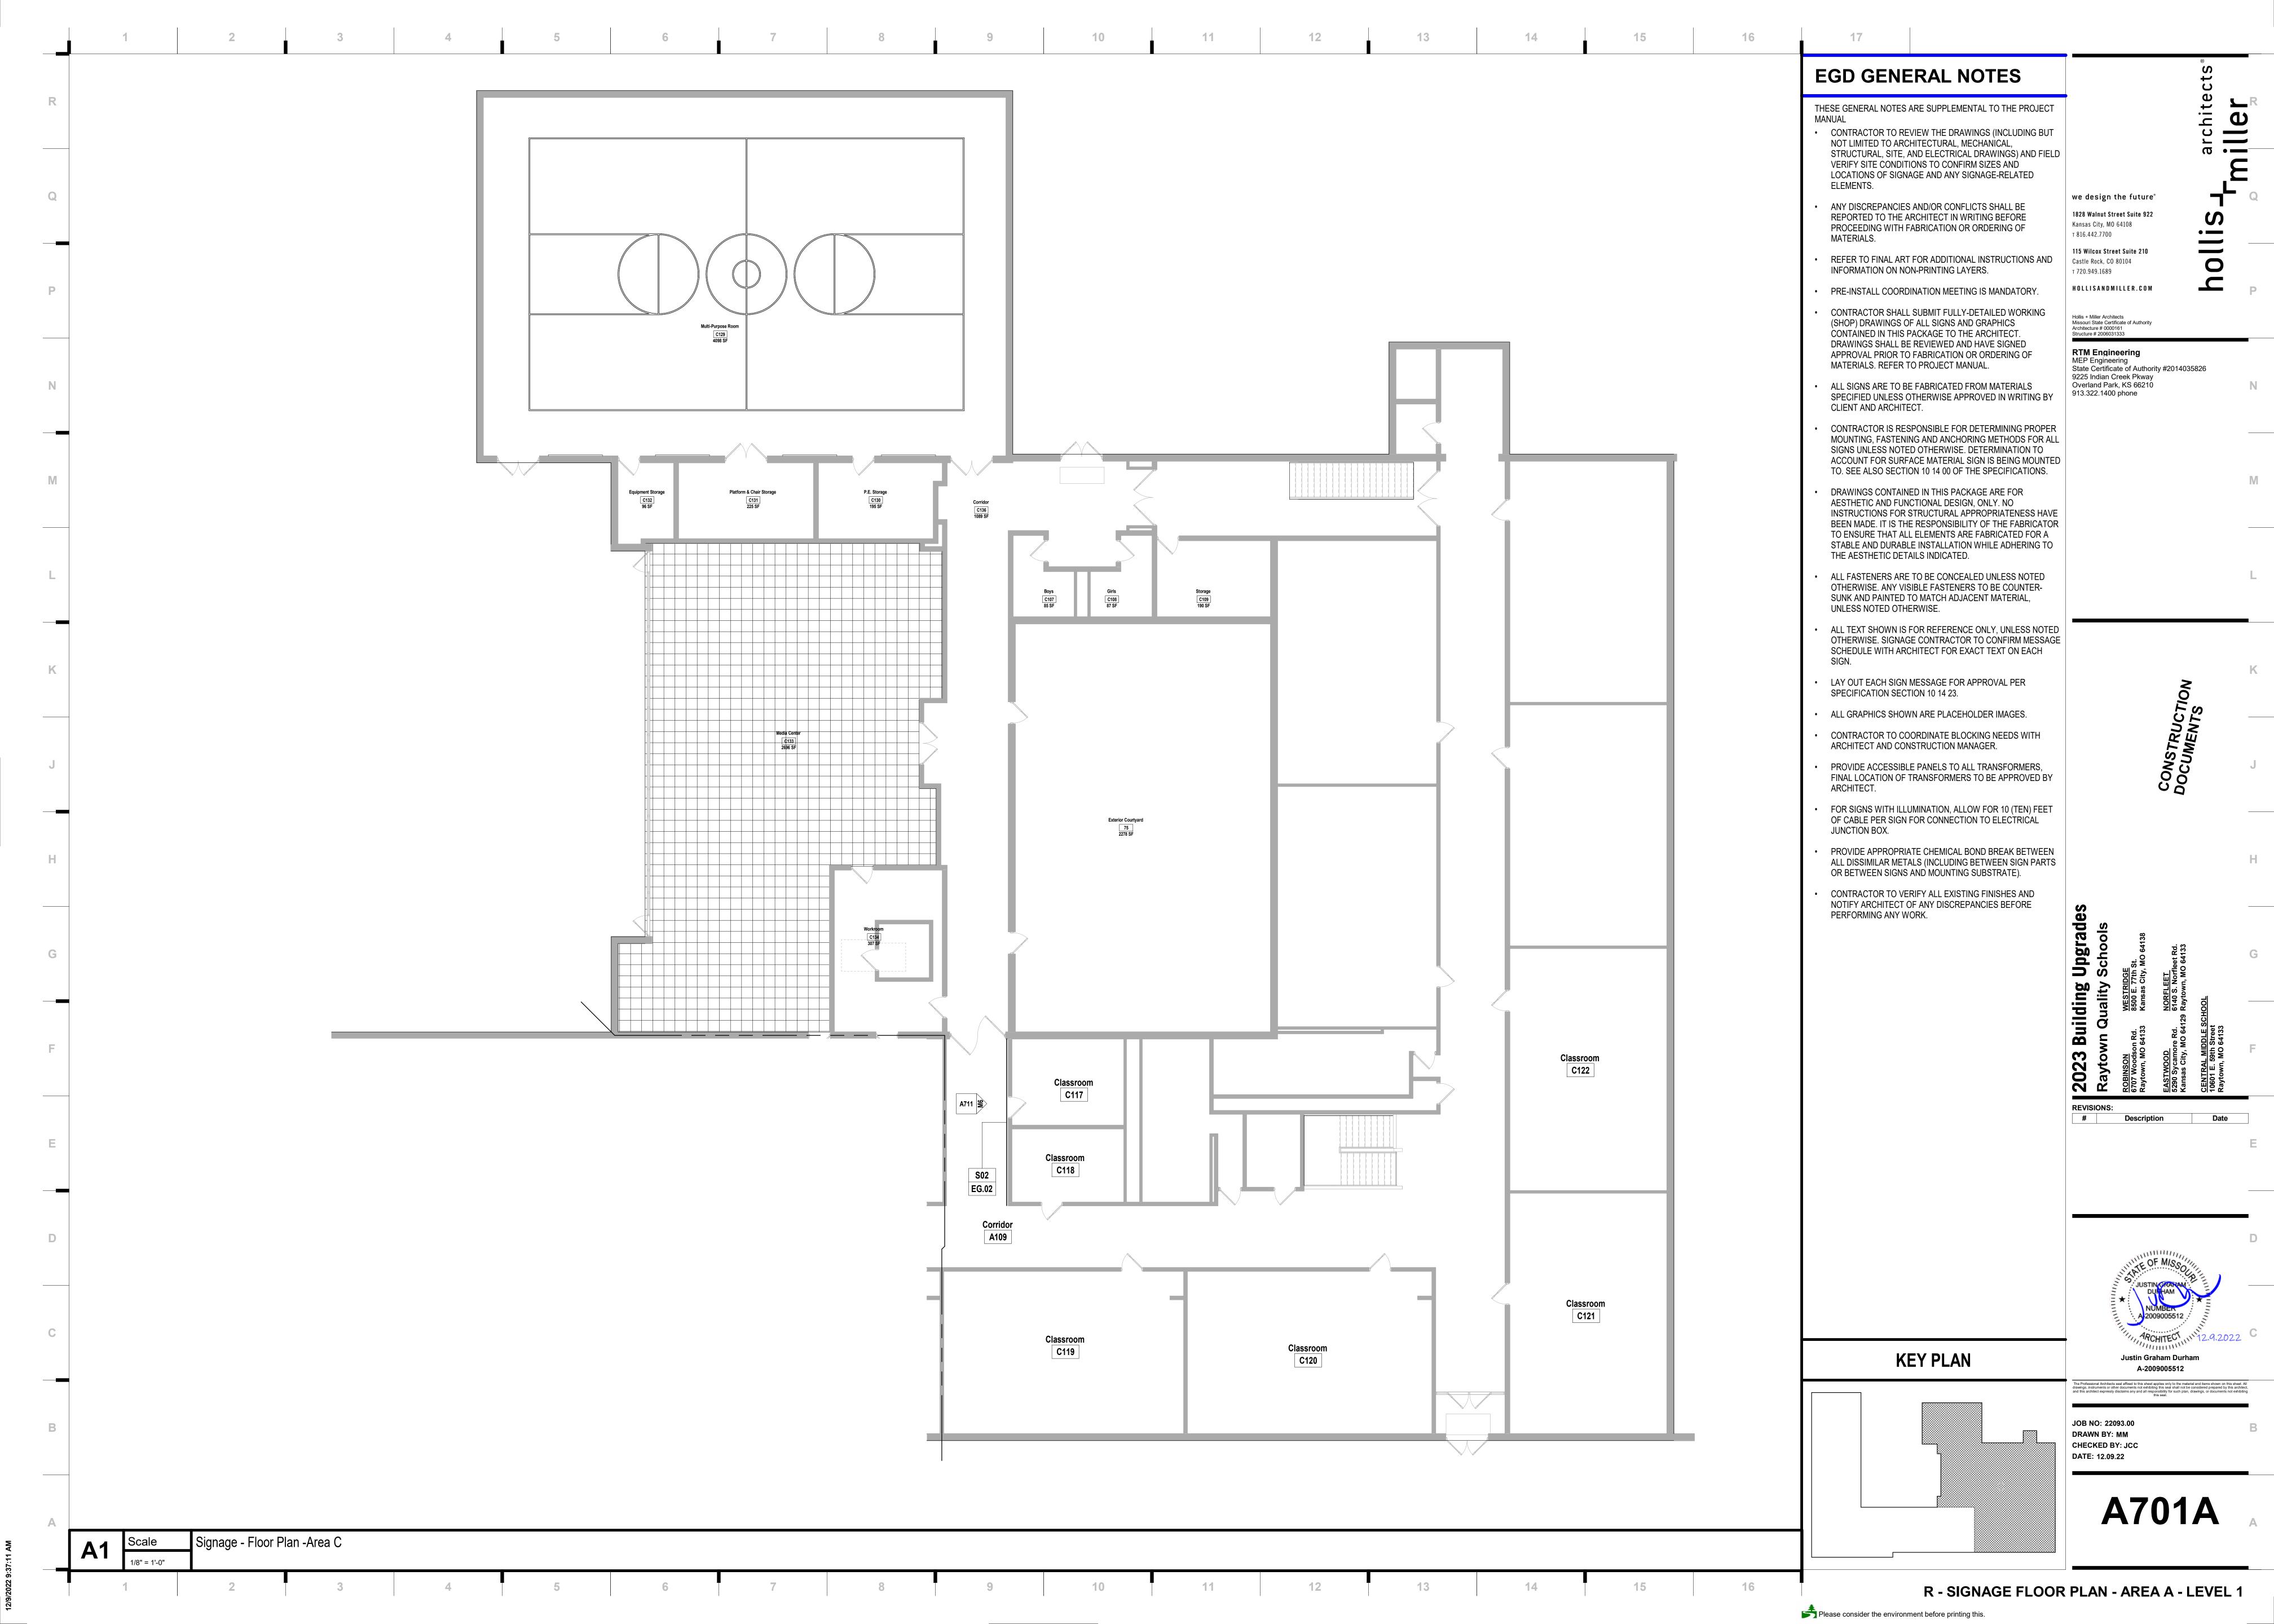

A102C-R FLOOR PLAN - LEVEL 2 - AREA C - ROBINSON A421-R ENLARGED PLANS & INTERIOR ELEVATIONS -

A621-R INTERIOR ELEVATIONS

ROBINSON

A701-R R- SIGNAGE FLOOR PLAN - AREA A - LEVEL 1 A711-R R-SIGNAGE SCHEDULE & ELEVATION