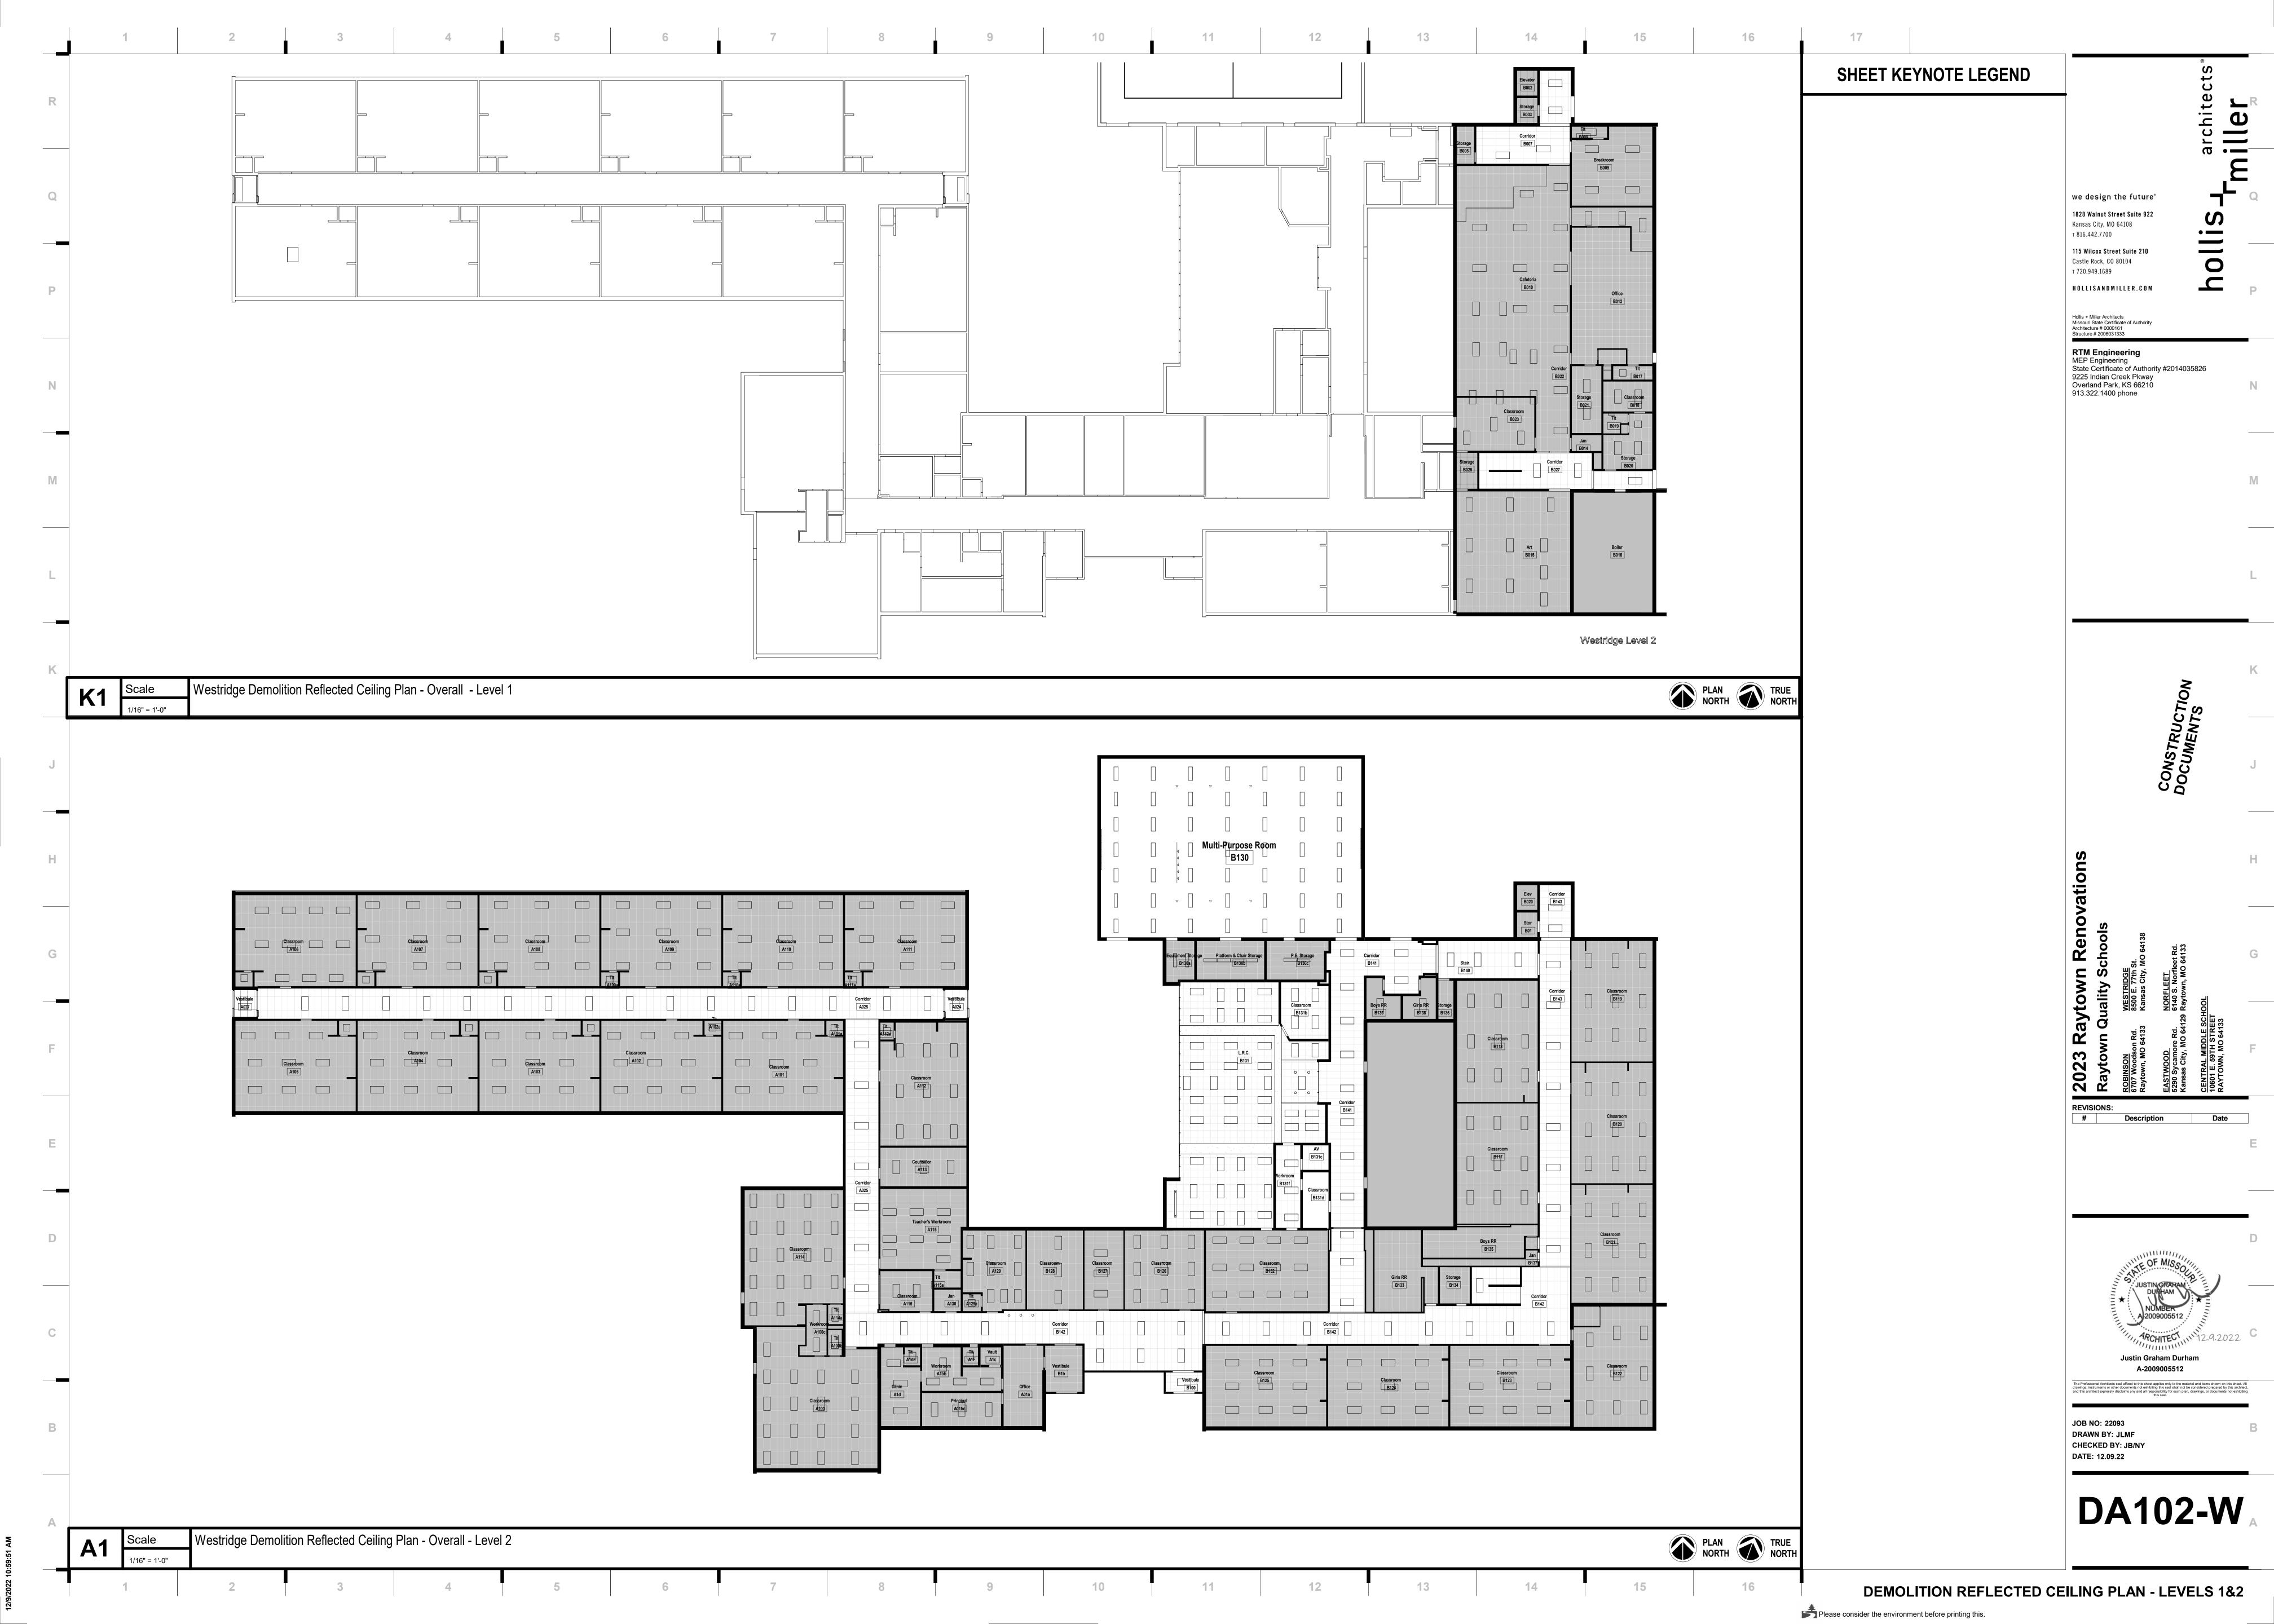

### WESTRIDGE (NOTED WITH 'W' AT THE END OF SHEET NUMBERS)

**DEMOLITION - ARCHITECTURE** 

DA101-W DEMOLITION FLOOR PLAN - LEVELS 1&2 - WESTRIDGE DA102-W DEMOLITION REFLECTED CEILING PLAN - LEVELS 1&2

**DEMOLITION - ELECTRICAL** 