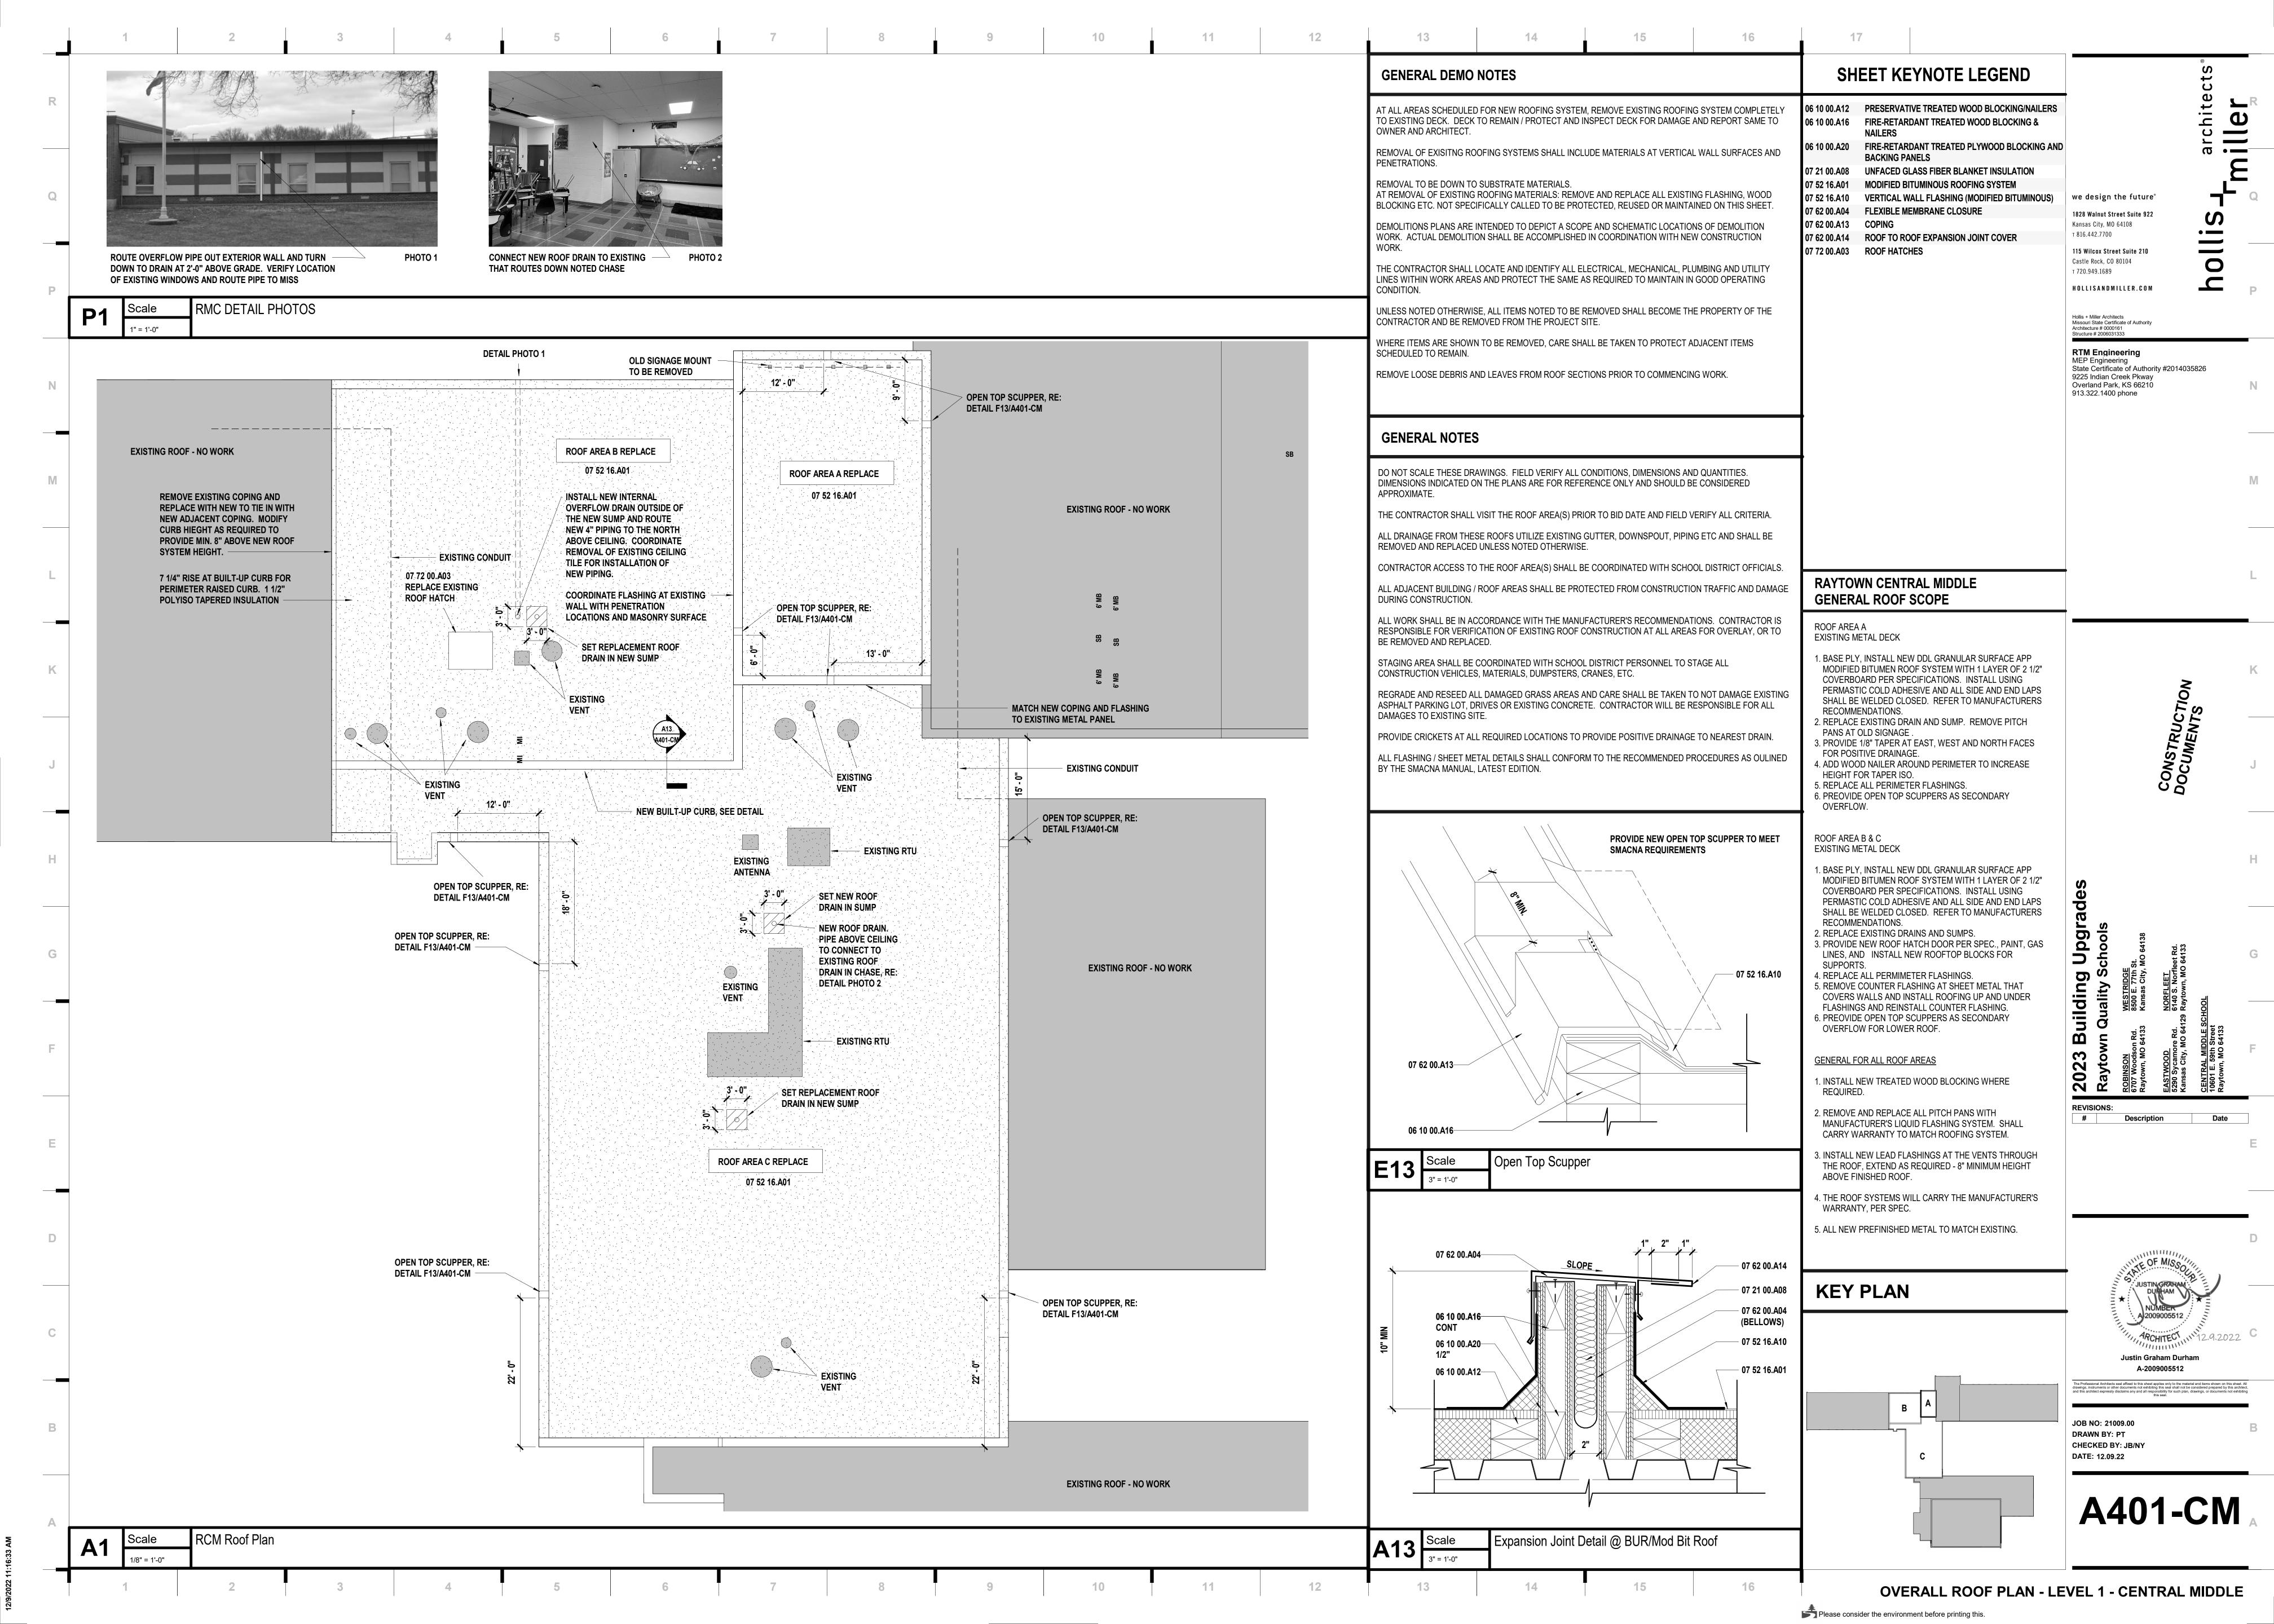

# CENTRAL MIDDLE (NOTED WITH 'CM' AT THE END OF SHEET NUMBERS)

OVERALL ROOF PLAN - LEVEL 1 - CENTRAL MIDDLE

**CENTRAL MIDDLE SCHOOL** 

10601 E. 59th Street

Raytown, MO 64133