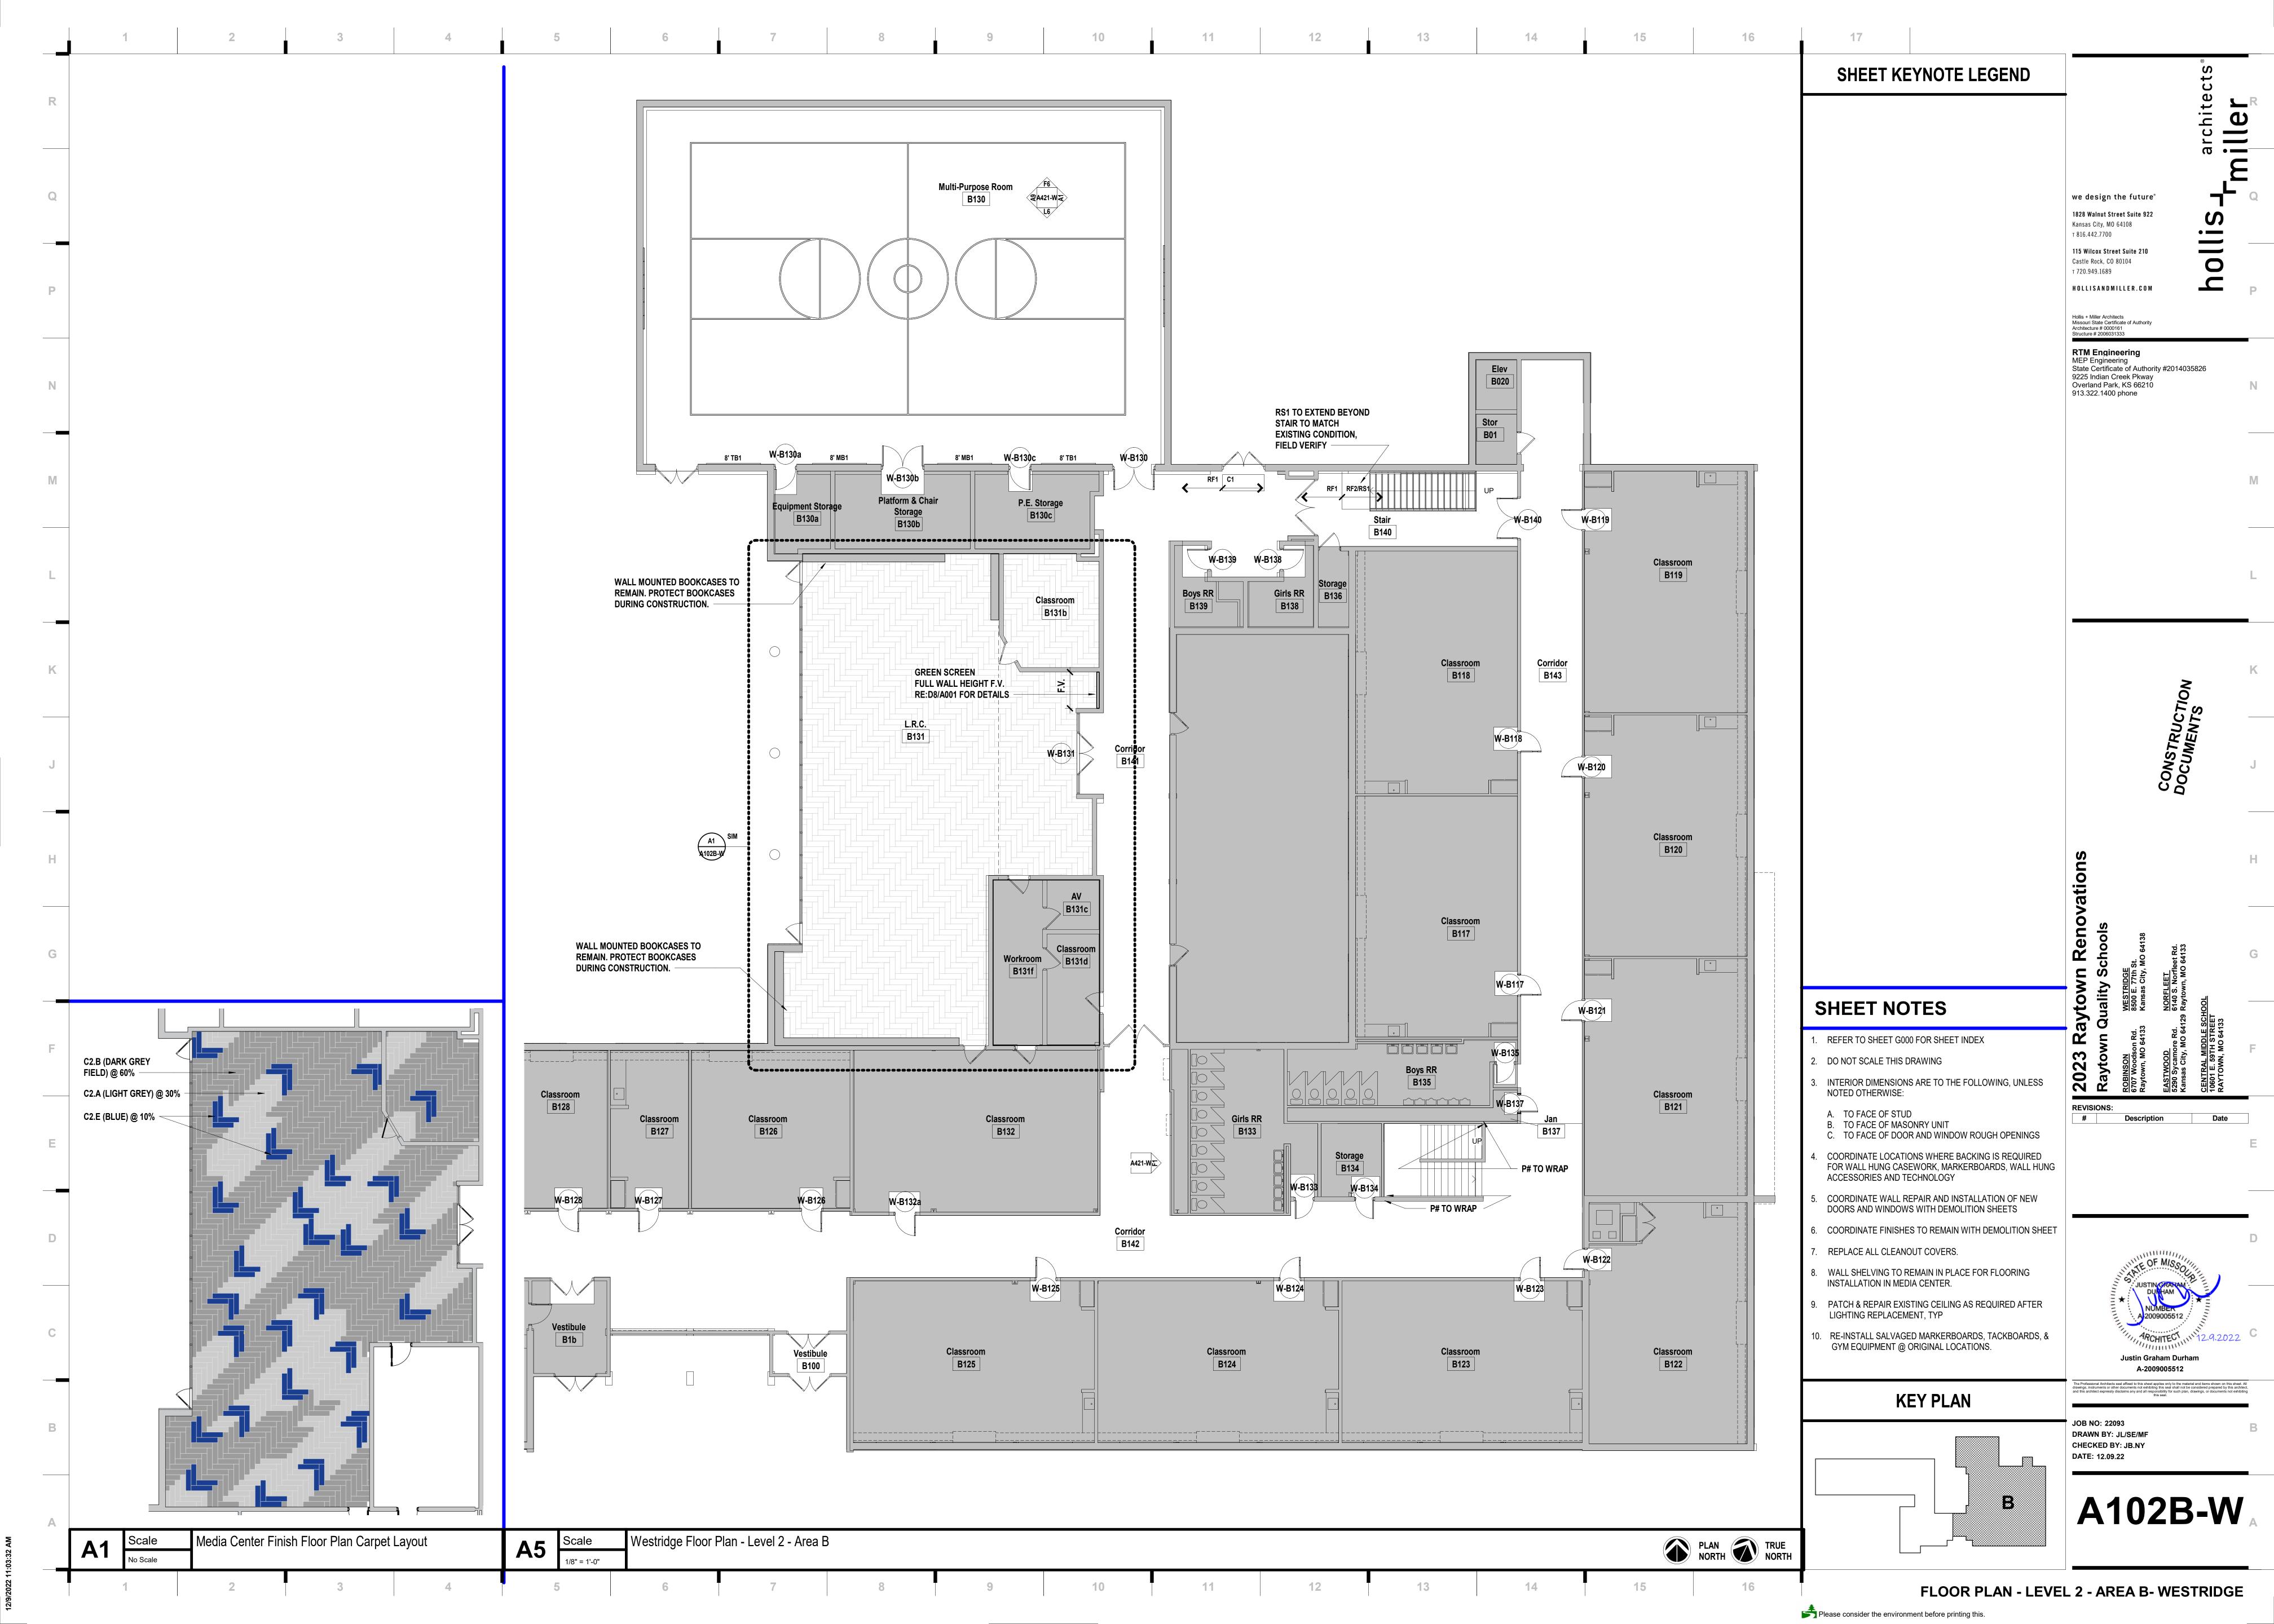

A102-W FLOOR PLAN - LEVEL 2 - WESTRIDGE

A102A-W FLOOR PLAN - LEVEL 2 - AREA A - WESTRIDGE

A102B-W FLOOR PLAN - LEVEL 2 - AREA B- WESTRIDGE

A421-W ENLARGED PLANS & INTERIOR ELEVATIONS - WESTRIDGE

A701-W W- SIGNAGE FLOOR PLAN, ELEVATION & SCHEDULE