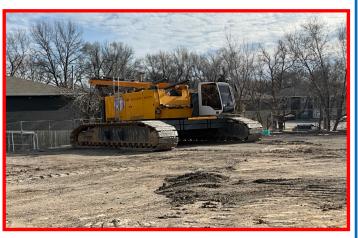

## Raytown High School New Auxiliary Gym WEEKLY PROGRESS REPORT 12/26/2023

**Precast Crane Mobilized** 

Install Complete of Retaining Wall A

Last Week: 12/18-12/22

- Delivery of Crane for precast install
- Backfill of trenches for electrical primary conduit runs
- Over excavation and backfill of subgrade on north side of building pad fix
- Installation of rock at parking lot/ laydown area
- Install of retaining wall A