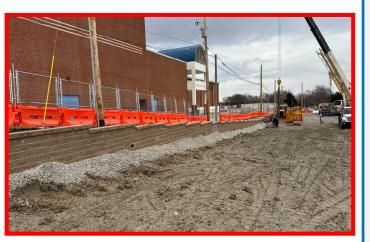

## **Weather Days:**

Monday 12/18, Tuesday 12/19

**Subgrade Fix North of Building Pad** 

Stone Backfill at Parking/Laydown Area