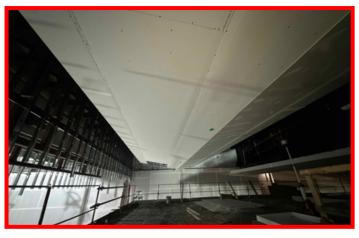

**Cloud Ceilings** 

**Pre-Function Lighting** 

## Last Week: 09/22/24 - 09/27/24

- Exterior Signage at North Elevation
- Continue drilling/pouring piers in area B.
- Continue theatrical equipment install in stage.
- Topping slab in Pre-Function
- Cloud ceiling framing and sheetrock
- Paint flex auditorium ceiling
- Begin install of casework

## Next Week: 09/30/24 - 10/04/24

- Digging and tying rebar for footings.
- Continue theatrical equipment install in stage.
- Asphalt paving.
- Continue pouring topping slab in Pre-Function
- Cloud ceiling framing and sheetrock
- Paint Scene Shop
- Drop ceiling tile
- Weather Days this week: