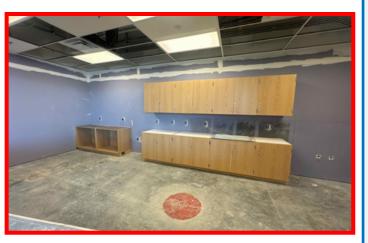

## Raytown South High School Performing Arts Center & Aux Gym Addition WEEKLY PROGRESS REPORT 09/30/24

**Topping Slab** 

**Casework Install** 

## Last Week: 09/22/24 - 09/27/24

- Exterior Signage at North Elevation
- Continue drilling/pouring piers in area B.
- Continue theatrical equipment install in stage.
- Topping slab in Pre-Function
- Cloud ceiling framing and sheetrock
- Paint flex auditorium ceiling
- Begin install of casework

## Next Week: 09/30/24 - 10/04/24

- Digging and tying rebar for footings.
- Continue theatrical equipment install in stage.
- Asphalt paving.
- Continue pouring topping slab in Pre-Function
- Cloud ceiling framing and sheetrock
- Paint Scene Shop
- Drop ceiling tile
- Weather Days this week: