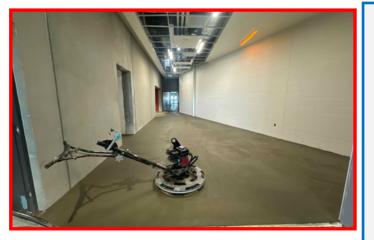

## Raytown South High School Performing Arts Center & Aux Gym Addition WEEKLY PROGRESS REPORT 09/30/24

**Topping Slab** 

**Casework Install** 

## Last Week: 09/22/24 - 09/27/24

- Exterior Signage at North Elevation
- Continue drilling/pouring piers in area B.
- Continue theatrical equipment install in stage.
- Topping slab in Pre-Function
- Cloud ceiling framing and sheetrock
- Paint flex auditorium ceiling
- Begin install of casework

## Next Week: 09/30/24 - 10/04/24

- Digging and tying rebar for footings.
- Continue theatrical equipment install in stage.
- Asphalt paving.
- Continue pouring topping slab in Pre-Function
- Cloud ceiling framing and sheetrock
- Paint Scene Shop
- Drop ceiling tile
- Weather Days this week: