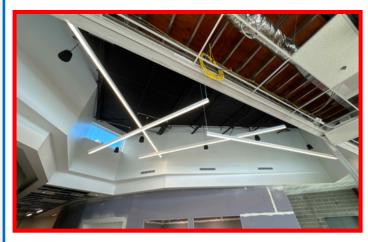

## Raytown South High School Performing Arts Center & Aux Gym Addition WEEKLY PROGRESS REPORT 09/30/24

**Topping Slab** 

**Casework Install** 

## Last Week: 09/22/24 - 09/27/24

- Exterior Signage at North Elevation
- Continue drilling/pouring piers in area B.
- Continue theatrical equipment install in stage.
- Topping slab in Pre-Function
- Cloud ceiling framing and sheetrock
- Paint flex auditorium ceiling
- Begin install of casework

**Cloud Ceilings** 

**Pre-Function Lighting** 