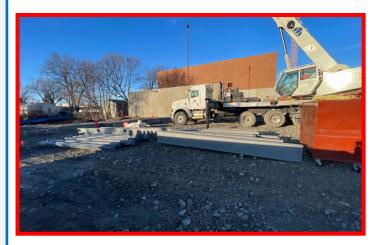

# Raytown High School New Auxiliary Gym WEEKLY PROGRESS REPORT 02/05/24

**Erection of Precast West Elevation** 

Precast Erection Complete on 02/02

## Last Week: 01/29-02/02

- Complete installation of precast panels
- Deliver steel and begin steel erection
- Preparation for exterior caulking
- Coordination with Spire for install of gas line
- Coordination with Raytown Water for domestic/fire water tie ins