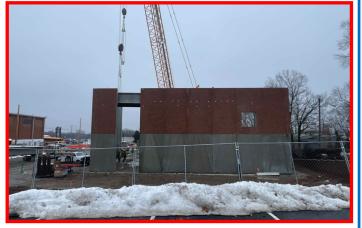

# Raytown High School New Auxiliary Gym WEEKLY PROGRESS REPORT 02/05/24

**Erection of Precast West Elevation** 

Precast Erection Complete on 02/02

## Last Week: 01/29-02/02

- Complete installation of precast panels
- Deliver steel and begin steel erection
- Preparation for exterior caulking
- Coordination with Spire for install of gas line
- Coordination with Raytown Water for domestic/fire water tie ins