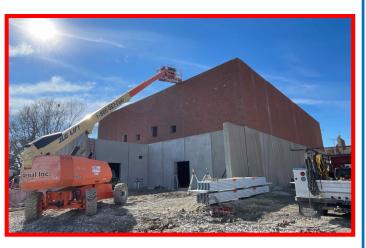

#### This Week: 02/05-02/09

- Erection of steel at northeast corner of building
- Welding and grouting of precast connections
- Prep and begin underground electrical rough in at gym

## Weather Days:

Interior View of Gym after Precast Erection

**Delivery and Start of Steel** 

hollis --- miller

architects<sup>®</sup>