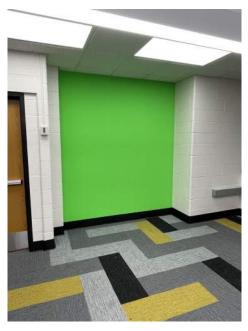

# Photographs

Media Center Green Screen, Laurel Hills

Media Center Carpet Installation, Raytown HS

Southwood Gym Painting

Raytown HS FACs Room Installation