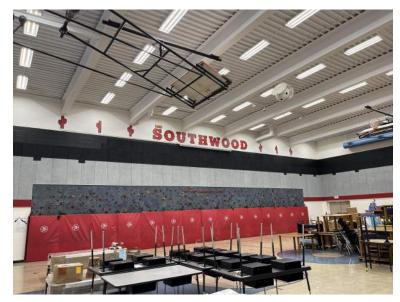

# Photographs

Media Center Green Screen, Laurel Hills

Media Center Carpet Installation, Raytown HS

Southwood Gym Painting

Raytown HS FACs Room Installation