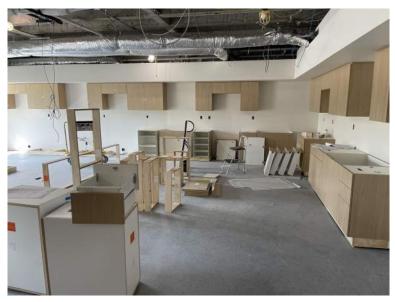

#### Raytown High School Renovation

New carpet in the Media Center is nearly completed

Corridor Flooring Replacements and painting are completed

The new resinous flooring at Raytown HS is completed

Cabinetry and countertop installation is underway in the FACs labs with appliances being delivered this week