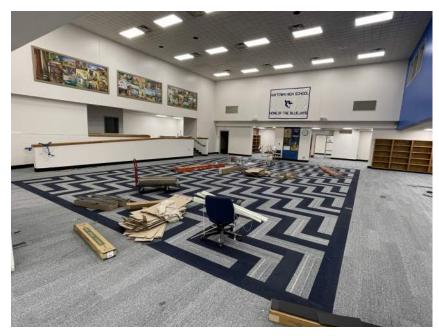

# Photographs

Media Center Green Screen, Laurel Hills

Media Center Carpet Installation, Raytown HS

Southwood Gym Painting

Raytown HS FACs Room Installation